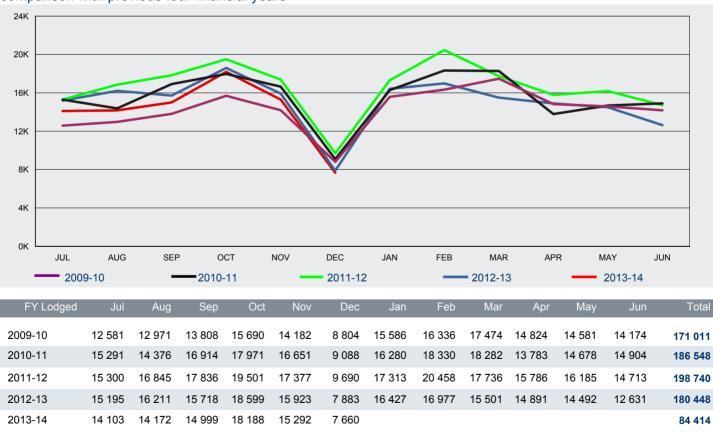

### Note:

The structure of this report has been revised to better reflect the visa framework changes introduced in March 2013.

1.01 Number of Visitor visa applications lodged in 2013-14 to 31 December 2013 by month comparison with previous four financial years