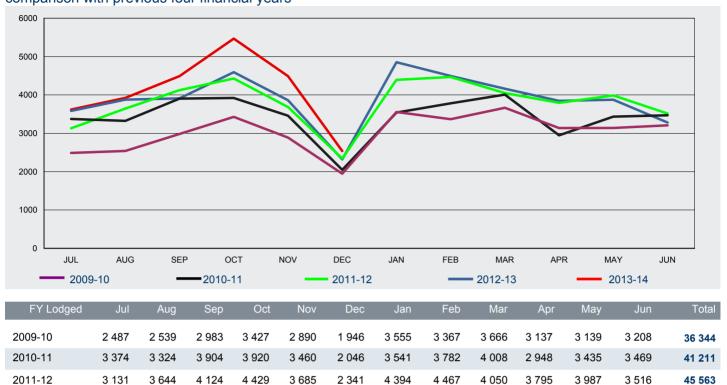

# 1.12 Number of Business Visitor visa applications lodged in 2013-14 to 31 December 2013 - comparison with previous four financial years