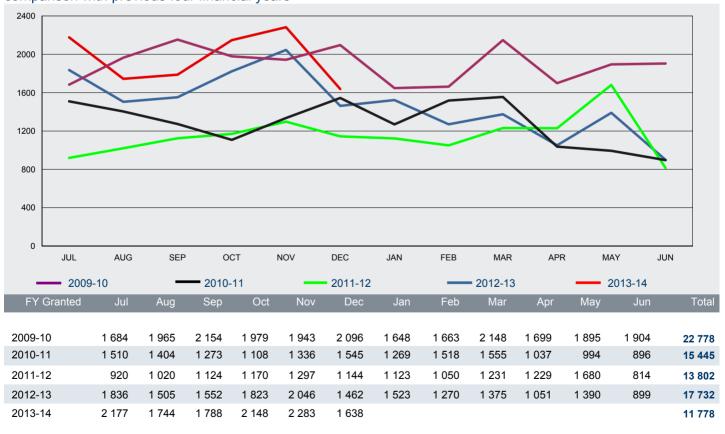

# 2.11 Number of Sponsored Tourist visa applications granted in 2013-14 to 31 December 2013 - comparison with previous four financial years

#### 2.18 Number of Sponsored Tourist visa applications granted in 2013-14 to 31 December 2013 by citizenship country - comparison with same period in previous year

| Citizenship Country        | 2012-13 to<br>31/12/12 | 2013-14 to<br>31/12/13 | % Change from 2012-13 | 2013-14 as %<br>of Total |
|----------------------------|------------------------|------------------------|-----------------------|--------------------------|
| Vietnam                    | 1 794                  | 1 945                  | 8.4%                  | 16.5%                    |
| China, Peoples Republic of | 1 453                  | 1 707                  | 17.5%                 | 14.5%                    |
| India                      | 1 121                  | 1 516                  | 35.2%                 | 12.9%                    |
| Bangladesh                 | 768                    | 1 191                  | 55.1%                 | 10.1%                    |
| Philippines                | 1 001                  | 1 147                  | 14.6%                 | 9.7%                     |
| Sri Lanka                  | 497                    | 553                    | 11.3%                 | 4.7%                     |
| Cambodia                   | 325                    | 388                    | 19.4%                 | 3.3%                     |
| Pakistan                   | 264                    | 367                    | 39.0%                 | 3.1%                     |
| Nepal                      | 172                    | 338                    | 96.5%                 | 2.9%                     |
| Lebanon                    | 685                    | 311                    | -54.6%                | 2.6%                     |
| Iran                       | 291                    | 231                    | -20.6%                | 2.0%                     |
| Zimbabwe                   | 87                     | 123                    | 41.4%                 | 1.0%                     |
| Indonesia                  | 101                    | 112                    | 10.9%                 | 1.0%                     |
| Russian Federation         | 92                     | 112                    | 21.7%                 | 1.0%                     |
| Myanmar                    | 105                    | 111                    | 5.7%                  | 0.9%                     |
| Other countries            | 1 468                  | 1 626                  | 10.8%                 | 13.8%                    |
| Total                      | 10 224                 | 11 778                 | 15.2%                 | 100 %                    |