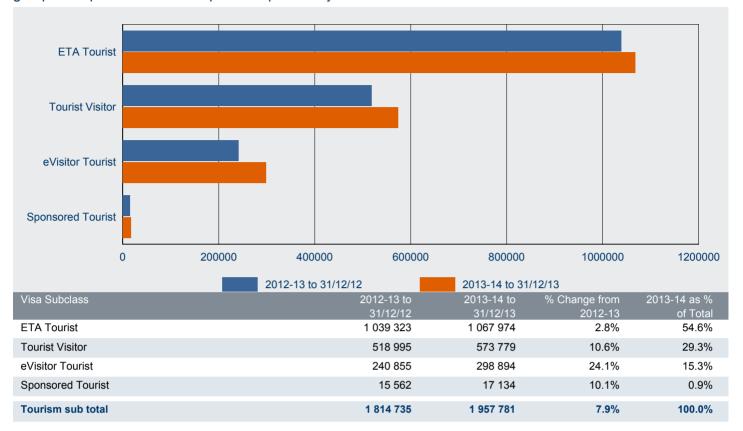

1.04 Number of tourism Visitor visa applications lodged in 2013-14 to 31 December 2013 by visa group - comparison with same period in previous year

1.05 Number of business Visitor visa applications lodged in 2013-14 to 31 December 2013 by visa group - comparison with same period in previous year

1 957 781 tourism Visitor visa applications were lodged in 2013-14 to 31 December 2013. This was a 7.9% increase compared with the same period in 2012 (1 814 735). This increase was driven by growth in lodgements by citizens of China (up 27.6% to 247 795), the United Kingdom (up 8.1% to 295 826), Malaysia (up 24.1% to 132 050), Singapore (up 14.7% to 93 373) and India (up 19.6% to 68 233).