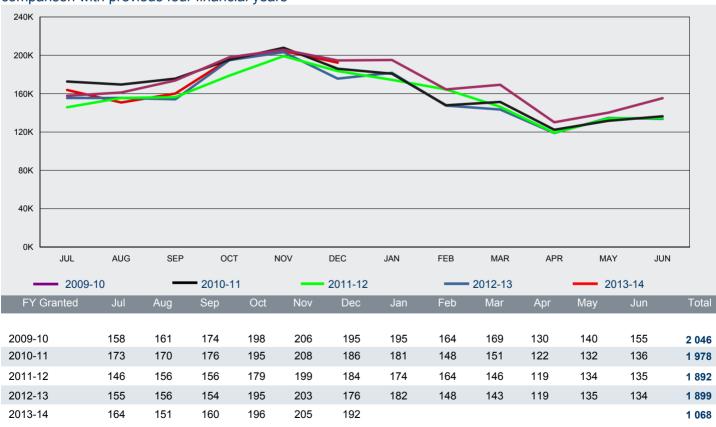

# 2.16 Number of ETA Tourist visa applications granted in 2013-14 to 31 December 2013 by citizenship country - comparison with same period in previous year

| Citizenship Country         | 2012-13 to<br>31/12/12 | 2013-14 to<br>31/12/13 | % Change from 2012-13 | 2013-14 as %<br>of Total |
|-----------------------------|------------------------|------------------------|-----------------------|--------------------------|
| United States of America    | 165 154                | 166 898                | 1.1%                  | 15.6%                    |
| United Kingdom              | 153 074                | 152 239                | -0.5%                 | 14.3%                    |
| Japan                       | 161 714                | 149 256                | -7.7%                 | 14.0%                    |
| Malaysia                    | 105 397                | 130 901                | 24.2%                 | 12.3%                    |
| Singapore                   | 80 950                 | 92 538                 | 14.3%                 | 8.7%                     |
| Korea, South                | 79 541                 | 80 071                 | 0.7%                  | 7.5%                     |
| Canada                      | 49 668                 | 50 221                 | 1.1%                  | 4.7%                     |
| HKSAR of the PRC            | 38 909                 | 45 848                 | 17.8%                 | 4.3%                     |
| Germany, Fed Republic of    | 38 164                 | 36 155                 | -5.3%                 | 3.4%                     |
| Taiwan                      | 30 670                 | 33 326                 | 8.7%                  | 3.1%                     |
| France                      | 33 445                 | 33 280                 | -0.5%                 | 3.1%                     |
| Italy                       | 20 051                 | 18 972                 | -5.4%                 | 1.8%                     |
| Ireland, Republic of        | 13 793                 | 13 414                 | -2.7%                 | 1.3%                     |
| Netherlands, Kingdom of The | 14 227                 | 13 128                 | -7.7%                 | 1.2%                     |
| Switzerland                 | 13 244                 | 13 099                 | -1.1%                 | 1.2%                     |
| Other countries             | 41 185                 | 38 407                 | -6.7%                 | 3.6%                     |
| Total                       | 1 039 186              | 1 067 753              | 2.7%                  | 100 %                    |