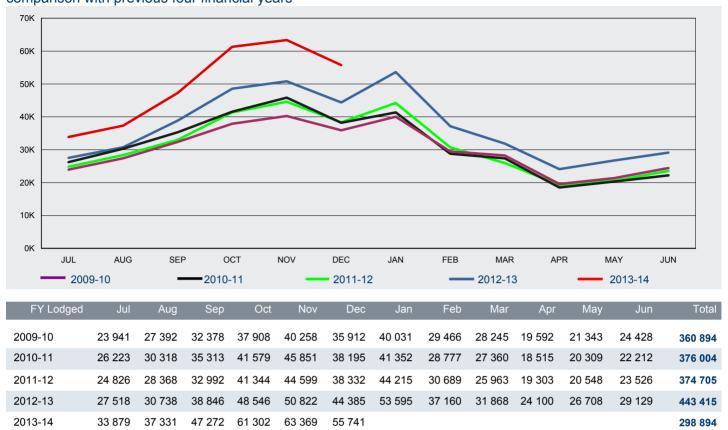

### 1.17 Number of eVisitor Tourist visa applications lodged in 2013-14 to 31 December 2013 by citizenship country - comparison with previous financial year

| Citizenship Country         | 2012-13 to<br>31/12/12 | 2013-14 to<br>31/12/13 | % Change from 2012-13 | 2013-14 as %<br>of Total |
|-----------------------------|------------------------|------------------------|-----------------------|--------------------------|
| United Kingdom              | 108 197                | 136 945                | 26.6%                 | 45.8%                    |
| Germany, Fed Republic of    | 29 337                 | 35 846                 | 22.2%                 | 12.0%                    |
| France                      | 20 126                 | 24 052                 | 19.5%                 | 8.0%                     |
| Netherlands, Kingdom of The | 9 881                  | 11 135                 | 12.7%                 | 3.7%                     |
| Ireland, Republic of        | 9 303                  | 11 189                 | 20.3%                 | 3.7%                     |
| Sweden                      | 9 210                  | 11 426                 | 24.1%                 | 3.8%                     |
| Italy                       | 8 164                  | 10 002                 | 22.5%                 | 3.3%                     |
| Switzerland                 | 5 533                  | 6 631                  | 19.8%                 | 2.2%                     |
| Poland                      | 4 903                  | 7 059                  | 44.0%                 | 2.4%                     |
| Spain                       | 4 646                  | 5 630                  | 21.2%                 | 1.9%                     |
| Denmark                     | 4 299                  | 5 285                  | 22.9%                 | 1.8%                     |
| Norway                      | 3 698                  | 4 201                  | 13.6%                 | 1.4%                     |
| Finland                     | 3 320                  | 3 957                  | 19.2%                 | 1.3%                     |
| Czech Republic              | 3 232                  | 3 918                  | 21.2%                 | 1.3%                     |
| Austria                     | 2 418                  | 2 975                  | 23.0%                 | 1.0%                     |
| Other countries             | 14 588                 | 18 643                 | 27.8%                 | 6.2%                     |
| Total                       | 240 855                | 298 894                | 24.1%                 | 100 %                    |