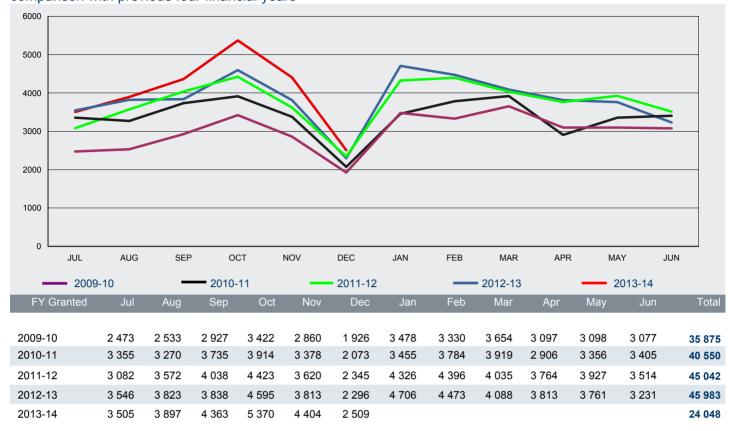

# 2.11 Number of Sponsored Tourist visa applications granted in 2013-14 to 31 December 2013 - comparison with previous four financial years

#### 2.18 Number of Sponsored Tourist visa applications granted in 2013-14 to 31 December 2013 by citizenship country - comparison with same period in previous year

| Citizenship Country        | 2012-13 to<br>31/12/12 | 2013-14 to<br>31/12/13 | % Change from 2012-13 | 2013-14 as %<br>of Total |
|----------------------------|------------------------|------------------------|-----------------------|--------------------------|
| Vietnam                    | 1 794                  | 1 945                  | 8.4%                  | 16.5%                    |
| China, Peoples Republic of | 1 453                  | 1 707                  | 17.5%                 | 14.5%                    |
| India                      | 1 121                  | 1 516                  | 35.2%                 | 12.9%                    |
| Bangladesh                 | 768                    | 1 191                  | 55.1%                 | 10.1%                    |
| Philippines                | 1 001                  | 1 147                  | 14.6%                 | 9.7%                     |
| Sri Lanka                  | 497                    | 553                    | 11.3%                 | 4.7%                     |
| Cambodia                   | 325                    | 388                    | 19.4%                 | 3.3%                     |
| Pakistan                   | 264                    | 367                    | 39.0%                 | 3.1%                     |
| Nepal                      | 172                    | 338                    | 96.5%                 | 2.9%                     |
| Lebanon                    | 685                    | 311                    | -54.6%                | 2.6%                     |
| Iran                       | 291                    | 231                    | -20.6%                | 2.0%                     |
| Zimbabwe                   | 87                     | 123                    | 41.4%                 | 1.0%                     |
| Indonesia                  | 101                    | 112                    | 10.9%                 | 1.0%                     |
| Russian Federation         | 92                     | 112                    | 21.7%                 | 1.0%                     |
| Myanmar                    | 105                    | 111                    | 5.7%                  | 0.9%                     |
| Other countries            | 1 468                  | 1 626                  | 10.8%                 | 13.8%                    |
| Total                      | 10 224                 | 11 778                 | 15.2%                 | 100 %                    |