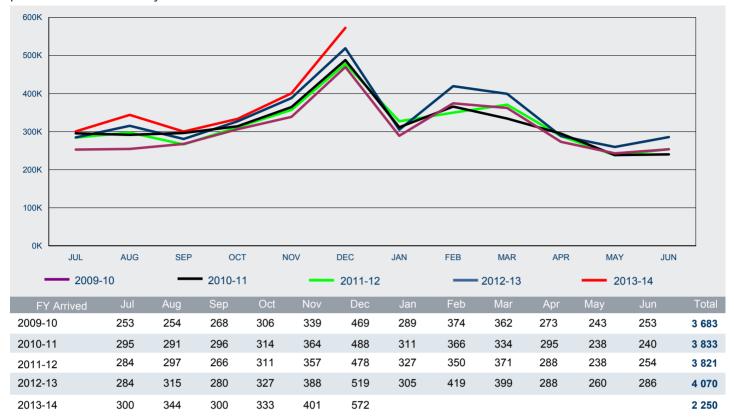

### 9 Arrivals data

In 2013-14 to 31 December 2013, there were 2 250 213 arrivals on Visitor visas. This was a 6.5% increase on the same period in 2012 (2 113 619) and reflects increased arrivals from the United Kingdom (up 11.6% to 323 183), China (up 9.3% to 278 828), Malaysia (up 23.3% to 161 648) and Singapore (up 17.2% to 125 525).