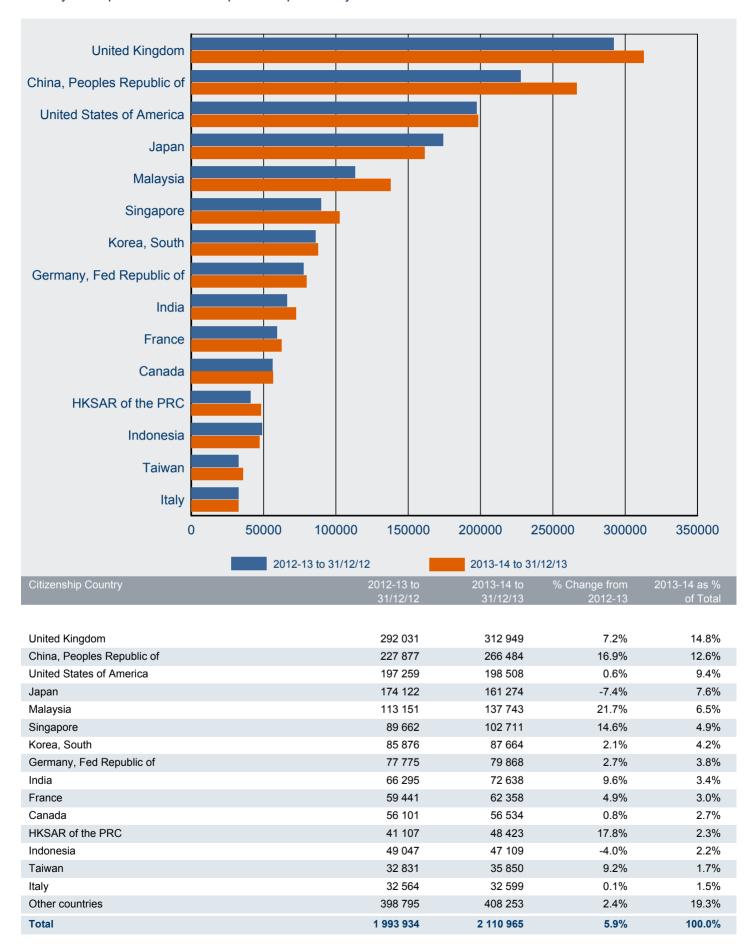

1.06 Number of tourism Visitor visa applications lodged in 2013-14 to 31 December 2013 by citizenship country - comparison with same period in previous year

1.07 Number of business Visitor visa applications lodged in 2013-14 to 31 December 2013 by citizenship country - comparison with same period in previous year

# 2.15 Number of Tourist Visitor visa applications granted in 2013-14 to 31 December 2013 by citizenship country - comparison with same period in previous year

| Citizenship Country        | 2012-13 to<br>31/12/12 | 2013-14 to<br>31/12/13 | % Change from 2012-13 | 2013-14 as %<br>of Total |
|----------------------------|------------------------|------------------------|-----------------------|--------------------------|
| China, Peoples Republic of | 179 812                | 224 110                | 24.6%                 | 43.0%                    |
| India                      | 48 917                 | 60 166                 | 23.0%                 | 11.5%                    |
| Indonesia                  | 40 360                 | 39 489                 | -2.2%                 | 7.6%                     |
| Thailand                   | 18 253                 | 18 545                 | 1.6%                  | 3.6%                     |
| Philippines                | 17 242                 | 18 249                 | 5.8%                  | 3.5%                     |
| South Africa               | 15 661                 | 15 599                 | -0.4%                 | 3.0%                     |
| Brazil                     | 11 163                 | 12 548                 | 12.4%                 | 2.4%                     |
| Vietnam                    | 9 045                  | 11 012                 | 21.7%                 | 2.1%                     |
| Russian Federation         | 8 352                  | 9 051                  | 8.4%                  | 1.7%                     |
| Fiji                       | 8 563                  | 8 609                  | 0.5%                  | 1.6%                     |
| Sri Lanka                  | 7 835                  | 8 008                  | 2.2%                  | 1.5%                     |
| Papua New Guinea           | 9 018                  | 6 710                  | -25.6%                | 1.3%                     |
| United Kingdom             | 11 725                 | 6 134                  | -47.7%                | 1.2%                     |
| Argentina                  | 4 796                  | 4 026                  | -16.1%                | 0.8%                     |
| Chile                      | 3 522                  | 3 829                  | 8.7%                  | 0.7%                     |
| Other countries            | 77 791                 | 75 683                 | -2.7%                 | 14.5%                    |
| Total                      | 472 055                | 521 768                | 10.5%                 | 100 %                    |