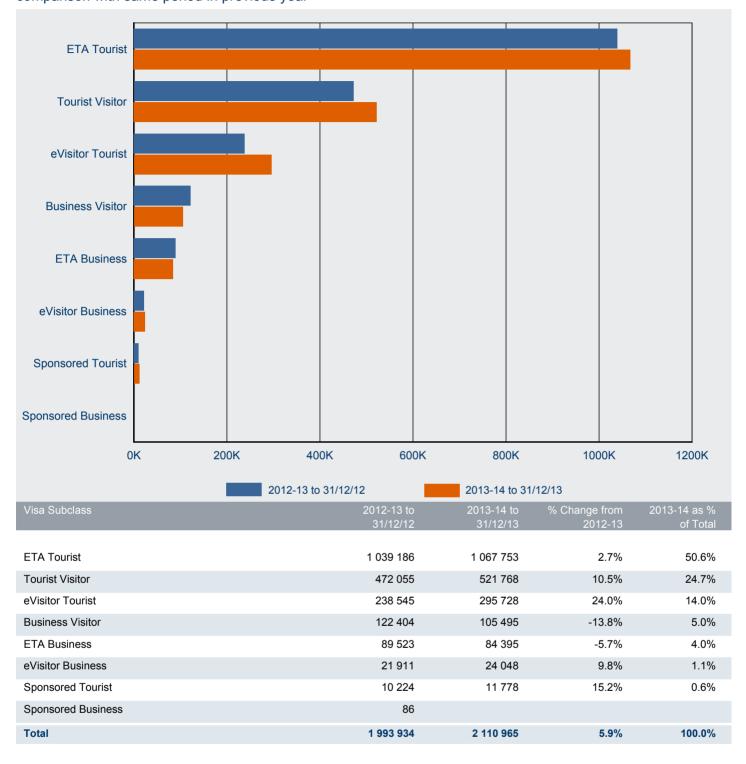

1.02 Number of Visitor visa applications lodged in 2013-14 to 31 December 2013 by visa group - comparison with same period in previous year

1.03 Number of Visitor visa applications lodged in 2013-14 to 31 December 2013 by citizenship country - comparison with same period in previous year