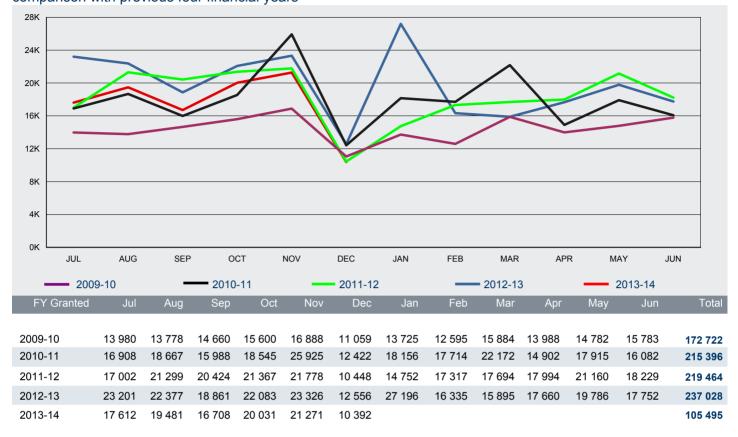

2.08 Number of Tourist Visitor visa applications granted in 2013-14 to 31 December 2013 - comparison with previous four financial years

# 2.15 Number of Tourist Visitor visa applications granted in 2013-14 to 31 December 2013 by citizenship country - comparison with same period in previous year

| Citizenship Country        | 2012-13 to<br>31/12/12 | 2013-14 to<br>31/12/13 | % Change from 2012-13 | 2013-14 as %<br>of Total |
|----------------------------|------------------------|------------------------|-----------------------|--------------------------|
| China, Peoples Republic of | 179 812                | 224 110                | 24.6%                 | 43.0%                    |
| India                      | 48 917                 | 60 166                 | 23.0%                 | 11.5%                    |
| Indonesia                  | 40 360                 | 39 489                 | -2.2%                 | 7.6%                     |
| Thailand                   | 18 253                 | 18 545                 | 1.6%                  | 3.6%                     |
| Philippines                | 17 242                 | 18 249                 | 5.8%                  | 3.5%                     |
| South Africa               | 15 661                 | 15 599                 | -0.4%                 | 3.0%                     |
| Brazil                     | 11 163                 | 12 548                 | 12.4%                 | 2.4%                     |
| Vietnam                    | 9 045                  | 11 012                 | 21.7%                 | 2.1%                     |
| Russian Federation         | 8 352                  | 9 051                  | 8.4%                  | 1.7%                     |
| Fiji                       | 8 563                  | 8 609                  | 0.5%                  | 1.6%                     |
| Sri Lanka                  | 7 835                  | 8 008                  | 2.2%                  | 1.5%                     |
| Papua New Guinea           | 9 018                  | 6 710                  | -25.6%                | 1.3%                     |
| United Kingdom             | 11 725                 | 6 134                  | -47.7%                | 1.2%                     |
| Argentina                  | 4 796                  | 4 026                  | -16.1%                | 0.8%                     |
| Chile                      | 3 522                  | 3 829                  | 8.7%                  | 0.7%                     |
| Other countries            | 77 791                 | 75 683                 | -2.7%                 | 14.5%                    |
| Total                      | 472 055                | 521 768                | 10.5%                 | 100 %                    |