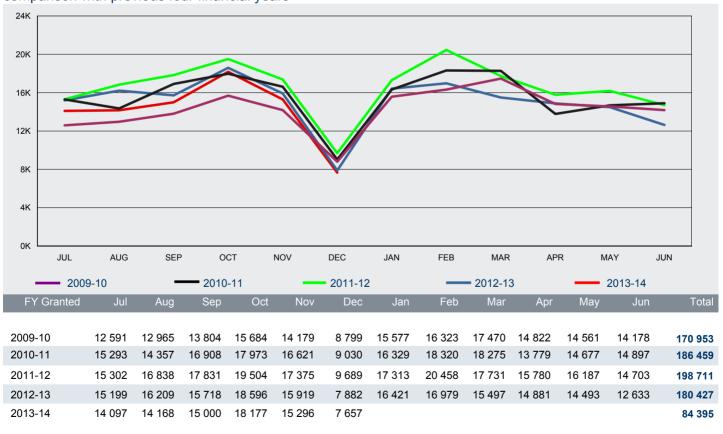

# 2.09 Number of ETA Tourist ('000) visa applications granted in 2013-14 to 31 December 2013 - comparison with previous four financial years

2.10 Number of eVisitor Tourist visa applications granted in 2013-14 to 31 December 2013 - comparison with previous four financial years