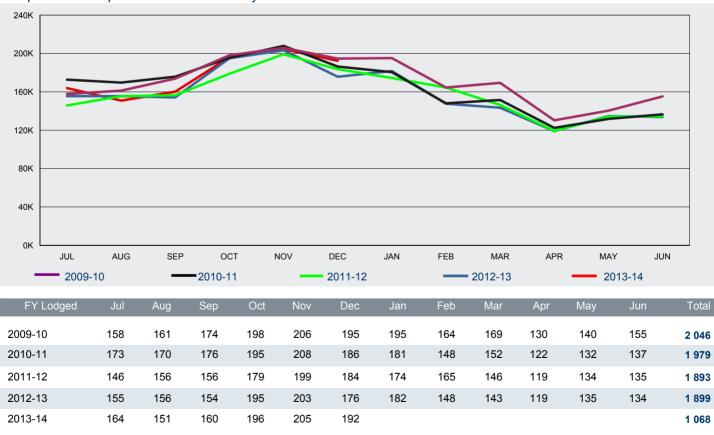

### Note:

The structure of this report has been revised to better reflect the visa framework changes introduced in March 2013.

1.01 Number of Visitor visa applications lodged in 2013-14 to 31 December 2013 by month comparison with previous four financial years

### 1 Applications lodged

The United Kingdom was the largest source country for visitors to Australia in 2013-14 to 31 December 2013 with 314 460 lodgements ahead of China (289 911). There was a 21.7% increase in lodgements from Malaysia (138 006) compared with 2012-13 (113 388).

1 957 781 tourism Visitor visa applications were lodged in 2013-14 to 31 December 2013. This was a 7.9% increase compared with the same period in 2012 (1 814 735). This increase was driven by growth in lodgements by citizens of China (up 27.6% to 247 795), the United Kingdom (up 8.1% to 295 826), Malaysia (up 24.1% to 132 050), Singapore (up 14.7% to 93 373) and India (up 19.6% to 68 233).