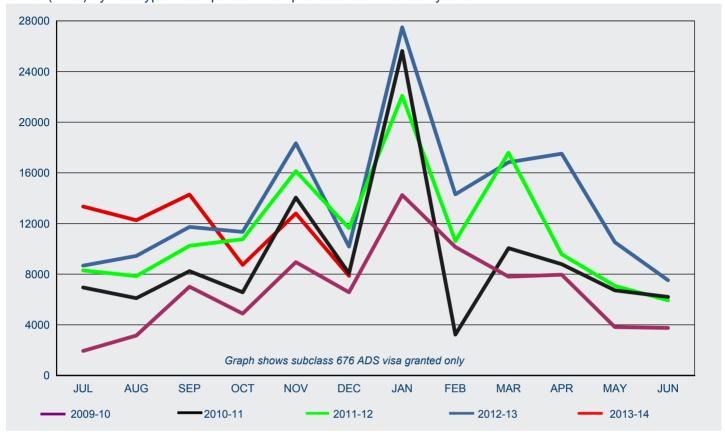

### 8 Approved Destination Status (ADS)

69 286 visas were granted under the ADS scheme in 2013-14 to 31 December 2013. This was stable compared with the same quarter in 2012, when 69 703 visas were granted under the ADS scheme.

ADS grants made up 30.9% of all Subclass 676/600 grants to Chinese tourists in 2013-14 to 31 December 2013,a significant decrease on the same period in 2012 (38.7%). Independent travel by Chinese tourists continues to increase significantly however, with 154 824 non-ADS grants in 2013-14 to 31 December 2013. This was a 40.6% increase on the same period in 2012 (110 109).