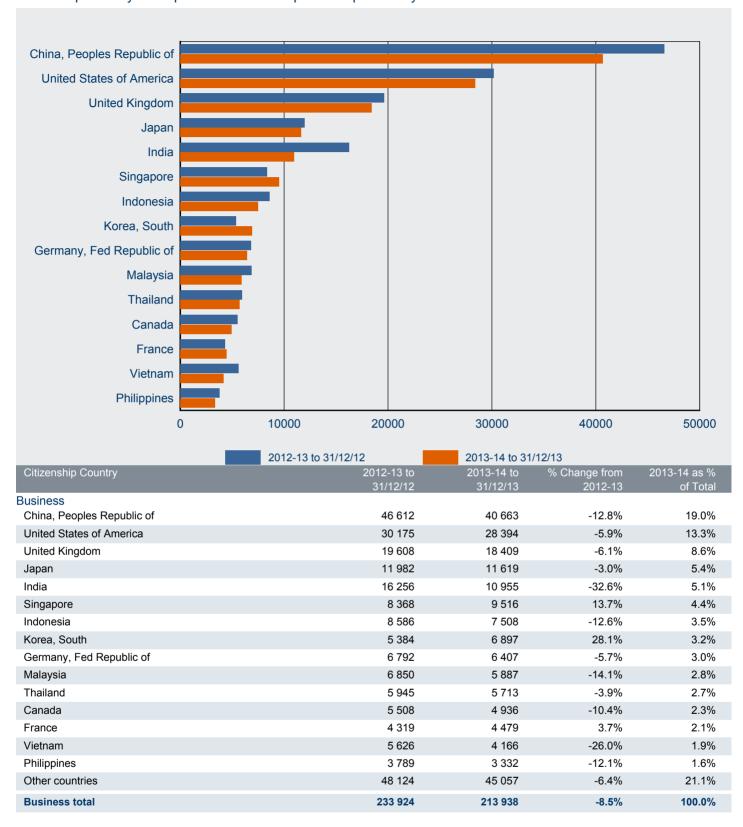

1.06 Number of tourism Visitor visa applications lodged in 2013-14 to 31 December 2013 by citizenship country - comparison with same period in previous year

1.07 Number of business Visitor visa applications lodged in 2013-14 to 31 December 2013 by citizenship country - comparison with same period in previous year

### 1.19 Number of Business Visitor visa applications lodged in 2013-14 to 31 December 2013 by citizenship country - comparison with previous financial year

| Citizenship Country        | 2012-13 to<br>31/12/12 | 2013-14 to<br>31/12/13 | % Change from 2012-13 | 2013-14 as %<br>of Total |
|----------------------------|------------------------|------------------------|-----------------------|--------------------------|
| China, Peoples Republic of | 48 249                 | 42 115                 | -12.7%                | 37.6%                    |
| India                      | 17 105                 | 12 134                 | -29.1%                | 10.8%                    |
| Indonesia                  | 8 685                  | 7 751                  | -10.8%                | 6.9%                     |
| Thailand                   | 5 919                  | 5 685                  | -4.0%                 | 5.1%                     |
| Vietnam                    | 5 829                  | 4 272                  | -26.7%                | 3.8%                     |
| Philippines                | 4 089                  | 3 302                  | -19.2%                | 2.9%                     |
| South Africa               | 2 970                  | 2 240                  | -24.6%                | 2.0%                     |
| Papua New Guinea           | 2 852                  | 1 746                  | -38.8%                | 1.6%                     |
| Korea, South               | 2 311                  | 3 506                  | 51.7%                 | 3.1%                     |
| Singapore                  | 2 064                  | 3 608                  | 74.8%                 | 3.2%                     |
| Malaysia                   | 1 673                  | 1 079                  | -35.5%                | 1.0%                     |
| Russian Federation         | 1 508                  | 1 110                  | -26.4%                | 1.0%                     |
| Pakistan                   | 1 346                  | 1 287                  | -4.4%                 | 1.1%                     |
| Fiji                       | 1 288                  | 1 312                  | 1.9%                  | 1.2%                     |
| United Kingdom             | 1 129                  | 906                    | -19.8%                | 0.8%                     |
| Other countries            | 21 125                 | 19 968                 | -5.5%                 | 17.8%                    |
| Total                      | 128 142                | 112 021                | -12.6%                | 100 %                    |