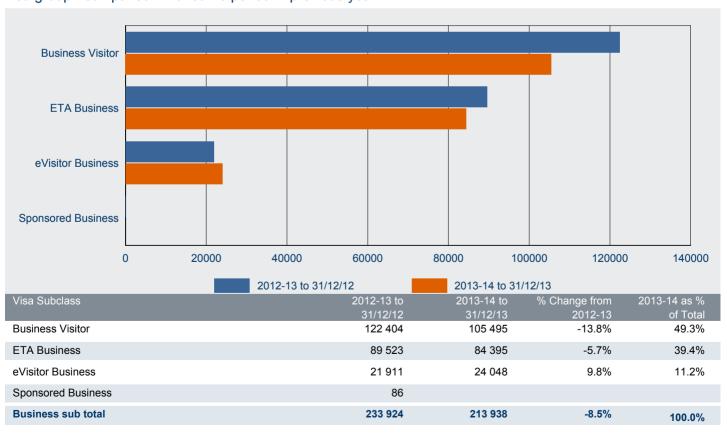

1.04 Number of tourism Visitor visa applications lodged in 2013-14 to 31 December 2013 by visa group - comparison with same period in previous year

1.05 Number of business Visitor visa applications lodged in 2013-14 to 31 December 2013 by visa group - comparison with same period in previous year

grants (up 10.5% from 472 055 to 521 768) and eVisitor Tourist visa grants (up 23.9% from 238 545 to 295 728).

213 938 business Visitor visas were granted in 2013-14 to 31 December 2013. This was a 8.5% decrease compared with the same period in 2012 (233 924) and may be attributable to a downturn in the global economy and visitors wishing to undertake short term work may have moved to the Temporary Work (Subclass 400) visa, which is not covered in this report.

Business visitor applications declined in 2013-14 to 31 December 2013 (220 966), by 7.9% compared with 239 902 in the same period in 2012. This decline in business Visitor lodgements may be attributable to a downturn in the global economy and visitors wishing to undertake short term work, may have moved to the Temporary Work (Short Stay Activity) (Subclass 400), which is not covered in this report.