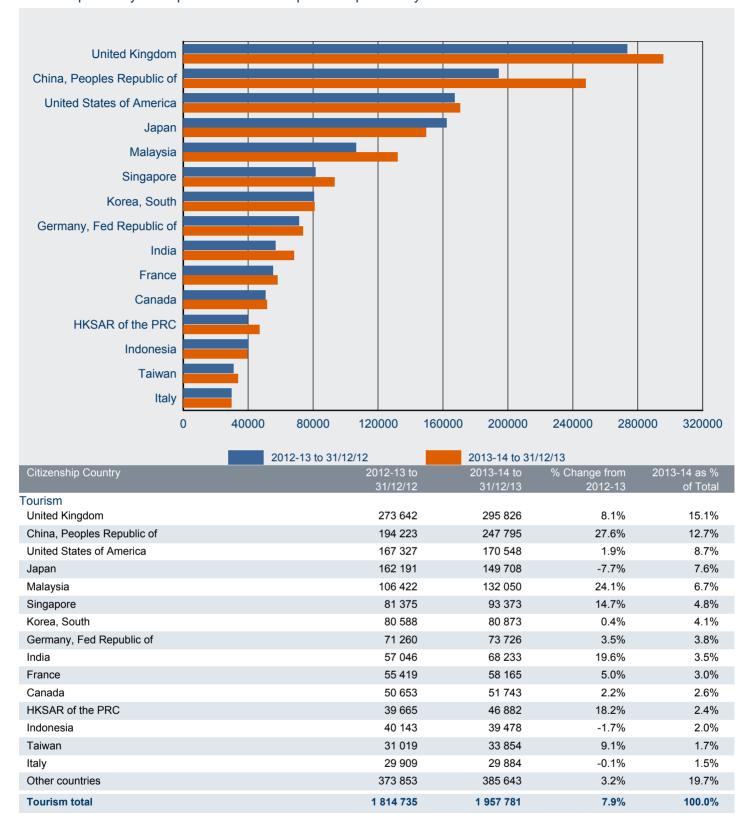

1.06 Number of tourism Visitor visa applications lodged in 2013-14 to 31 December 2013 by citizenship country - comparison with same period in previous year

1.07 Number of business Visitor visa applications lodged in 2013-14 to 31 December 2013 by citizenship country - comparison with same period in previous year

1 957 781 tourism Visitor visa applications were lodged in 2013-14 to 31 December 2013. This was a 7.9% increase compared with the same period in 2012 (1 814 735). This increase was driven by growth in lodgements by citizens of China (up 27.6% to 247 795), the United Kingdom (up 8.1% to 295 826), Malaysia (up 24.1% to 132 050), Singapore (up 14.7% to 93 373) and India (up 19.6% to 68 233).