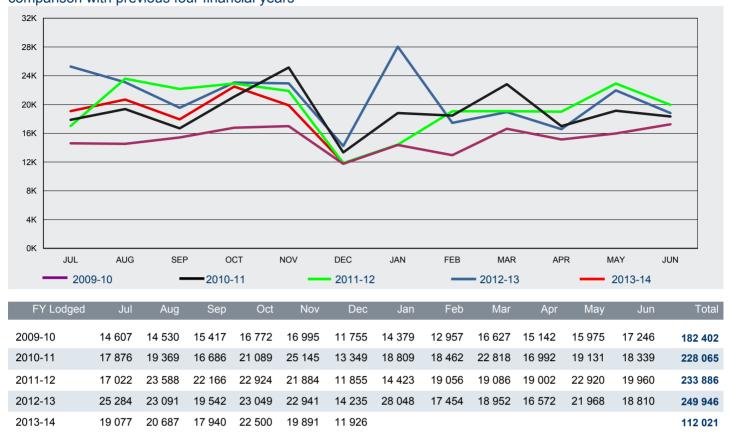

### 1.19 Number of Business Visitor visa applications lodged in 2013-14 to 31 December 2013 by citizenship country - comparison with previous financial year

| Citizenship Country        | 2012-13 to<br>31/12/12 | 2013-14 to<br>31/12/13 | % Change from 2012-13 | 2013-14 as %<br>of Total |
|----------------------------|------------------------|------------------------|-----------------------|--------------------------|
| China, Peoples Republic of | 48 249                 | 42 115                 | -12.7%                | 37.6%                    |
| India                      | 17 105                 | 12 134                 | -29.1%                | 10.8%                    |
| Indonesia                  | 8 685                  | 7 751                  | -10.8%                | 6.9%                     |
| Thailand                   | 5 919                  | 5 685                  | -4.0%                 | 5.1%                     |
| Vietnam                    | 5 829                  | 4 272                  | -26.7%                | 3.8%                     |
| Philippines                | 4 089                  | 3 302                  | -19.2%                | 2.9%                     |
| South Africa               | 2 970                  | 2 240                  | -24.6%                | 2.0%                     |
| Papua New Guinea           | 2 852                  | 1 746                  | -38.8%                | 1.6%                     |
| Korea, South               | 2 311                  | 3 506                  | 51.7%                 | 3.1%                     |
| Singapore                  | 2 064                  | 3 608                  | 74.8%                 | 3.2%                     |
| Malaysia                   | 1 673                  | 1 079                  | -35.5%                | 1.0%                     |
| Russian Federation         | 1 508                  | 1 110                  | -26.4%                | 1.0%                     |
| Pakistan                   | 1 346                  | 1 287                  | -4.4%                 | 1.1%                     |
| Fiji                       | 1 288                  | 1 312                  | 1.9%                  | 1.2%                     |
| United Kingdom             | 1 129                  | 906                    | -19.8%                | 0.8%                     |
| Other countries            | 21 125                 | 19 968                 | -5.5%                 | 17.8%                    |
| Total                      | 128 142                | 112 021                | -12.6%                | 100 %                    |