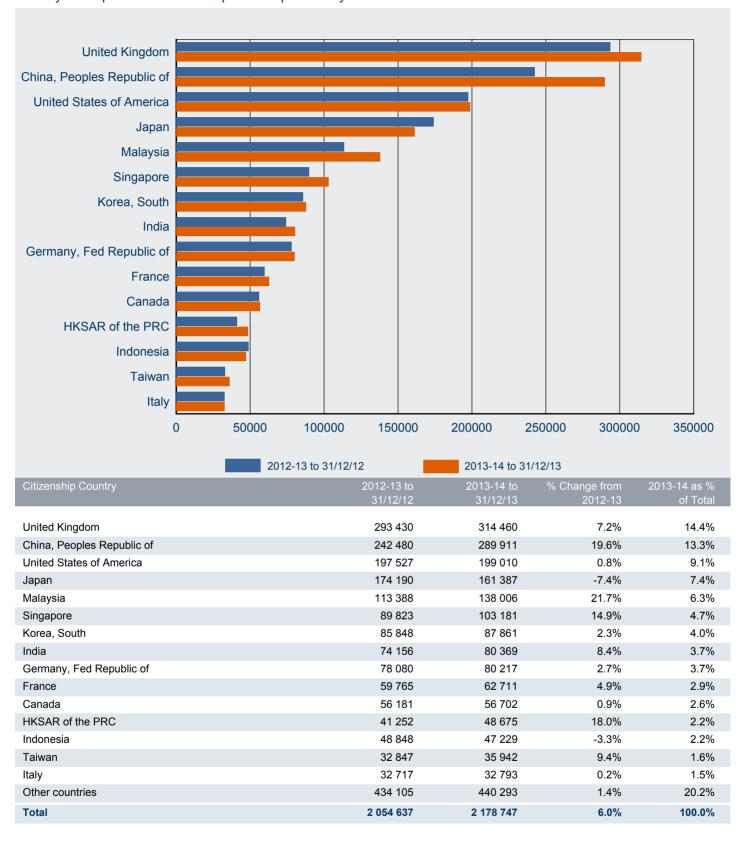

### 1 Applications lodged

The United Kingdom was the largest source country for visitors to Australia in 2013-14 to 31 December 2013 with 314 460 lodgements ahead of China (289 911). There was a 21.7% increase in lodgements from Malaysia (138 006) compared with 2012-13 (113 388).

1.02 Number of Visitor visa applications lodged in 2013-14 to 31 December 2013 by visa group - comparison with same period in previous year

1.03 Number of Visitor visa applications lodged in 2013-14 to 31 December 2013 by citizenship country - comparison with same period in previous year