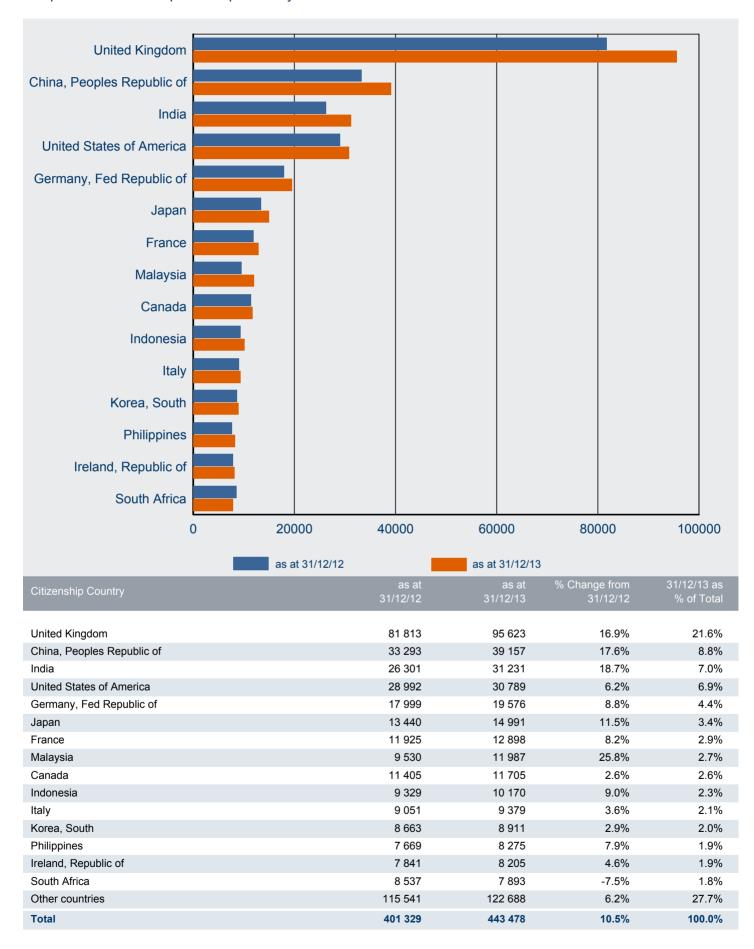

### 7 Visa holders In Australia

On 31 December 2013, there were 443 478 Visitor visa holders in Australia. This was a 10.5% increase on the 401 329 Visitor visa holders in Australia on the same date in 2012.

The number of Visitor visa holders in Australia at any given time is influenced by a range of factors, including exchange rates, holiday periods, major events and a general increase in tourists from Asia (particularly China).