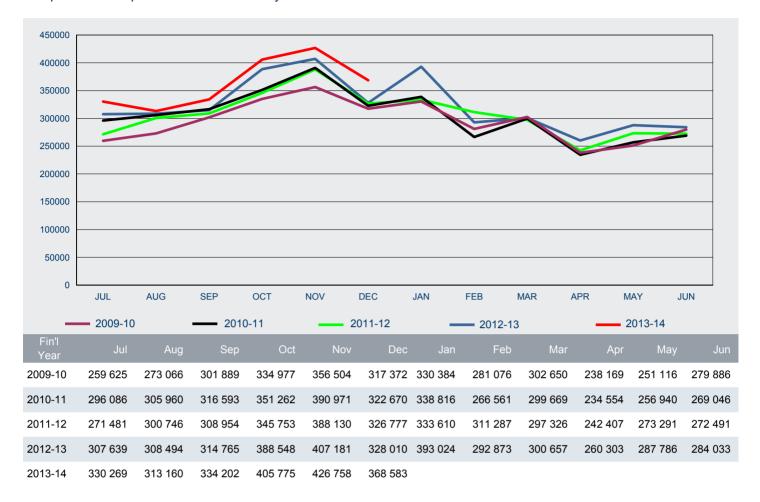

### Note:

The structure of this report has been revised to better reflect the visa framework changes introduced in March 2013.

1.01 Number of Visitor visa applications lodged in 2013-14 to 31 December 2013 by month comparison with previous four financial years