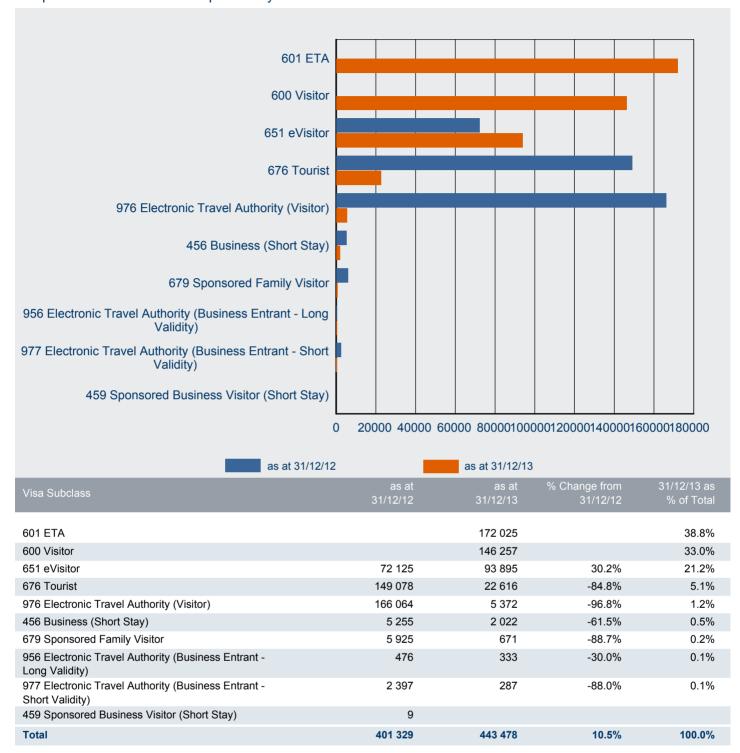

### 7 Visa holders In Australia

On 31 December 2013, there were 443 478 Visitor visa holders in Australia. This was a 10.5% increase on the 401 329 Visitor visa holders in Australia on the same date in 2012.

ETA (Subclass 601) visa holders made up the largest cohort with 172 025 visa holders in Australia, followed by Visitor (Subclass 600) with 146 257 visa holders and eVisitor (Subclass 651) with 93 895 visa holders in Australia.

The number of Visitor visa holders in Australia at any given time is influenced by a range of factors, including exchange rates, holiday periods, major events and a general increase in tourists from Asia (particularly China).