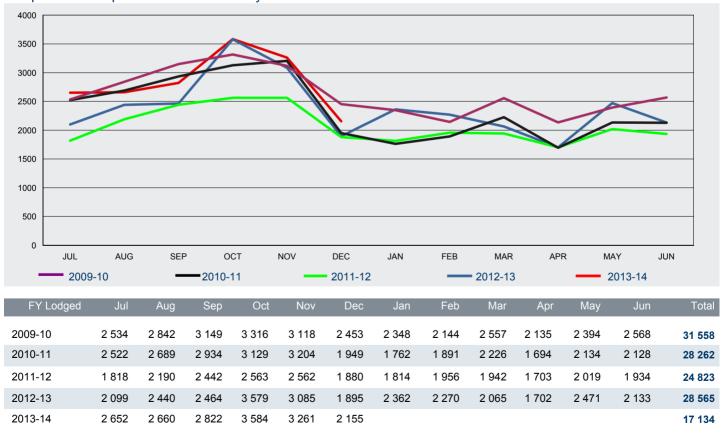

### 1.18 Number of Sponsored Tourist visa applications lodged in 2013-14 to 31 December 2013 by citizenship country - comparison with previous financial year

| Citizenship Country        | 2012-13 to | 2013-14 to | % Change from | 2013-14 as % |
|----------------------------|------------|------------|---------------|--------------|
|                            | 31/12/12   | 31/12/13   | 2012-13       | of Total     |
| Vietnam                    | 2 732      | 3 094      | 13.3%         | 18.1%        |
| China, Peoples Republic of | 1 871      | 2 062      | 10.2%         | 12.0%        |
| Lebanon                    | 1 462      | 1 130      | -22.7%        | 6.6%         |
| Philippines                | 1 448      | 1 630      | 12.6%         | 9.5%         |
| India                      | 1 386      | 1 742      | 25.7%         | 10.2%        |
| Bangladesh                 | 816        | 1 252      | 53.4%         | 7.3%         |
| Sri Lanka                  | 661        | 644        | -2.6%         | 3.8%         |
| Iran                       | 538        | 490        | -8.9%         | 2.9%         |
| Cambodia                   | 472        | 512        | 8.5%          | 3.0%         |
| Pakistan                   | 441        | 553        | 25.4%         | 3.2%         |
| Iraq                       | 235        | 232        | -1.3%         | 1.4%         |
| Unknown                    | 235        | 47         | -80.0%        | 0.3%         |
| Nepal                      | 216        | 358        | 65.7%         | 2.1%         |
| Egypt                      | 210        | 216        | 2.9%          | 1.3%         |
| Syrian Arab Republic       | 176        | 107        | -39.2%        | 0.6%         |
| Other countries            | 2 663      | 3 065      | 15.1%         | 17.9%        |
| Total                      | 15 562     | 17 134     | 10.1%         | 100 %        |