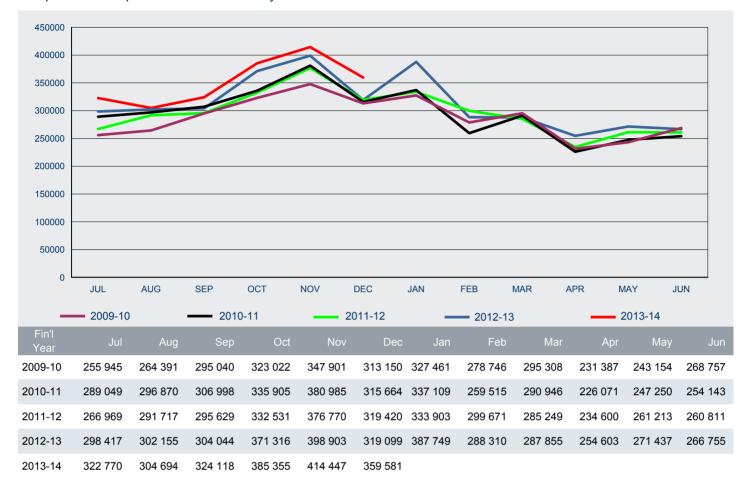

Note: only includes eligible passport countries for online subclass 676 and 600 tourist visa applications.

2.01 Number of Visitor visa applications granted in 2013-14 to 31 December 2013 by month comparison with previous four financial years