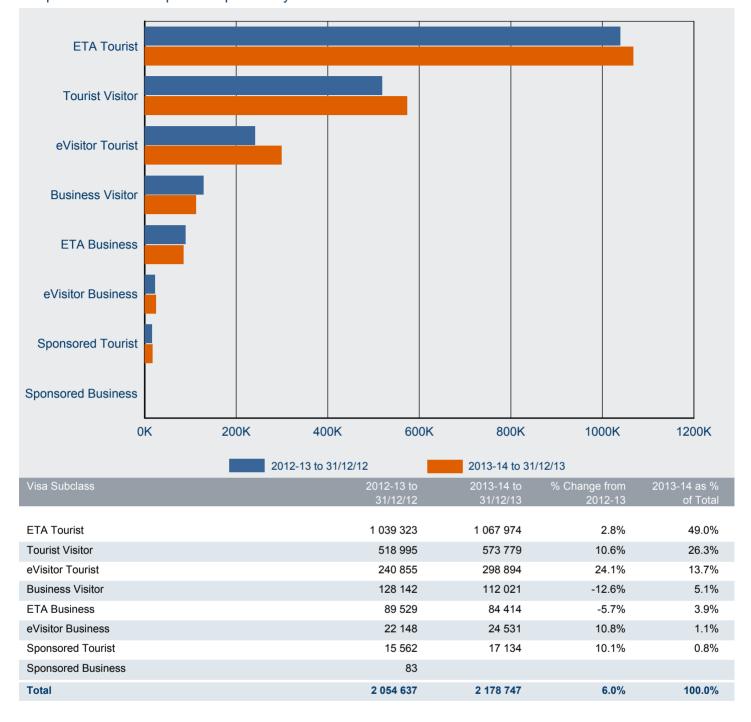

1.02 Number of Visitor visa applications lodged in 2013-14 to 31 December 2013 by visa group - comparison with same period in previous year

1.03 Number of Visitor visa applications lodged in 2013-14 to 31 December 2013 by citizenship country - comparison with same period in previous year

1 957 781 tourism Visitor visa applications were lodged in 2013-14 to 31 December 2013. This was a 7.9% increase compared with the same period in 2012 (1 814 735). This increase was driven by growth in lodgements by citizens of China (up 27.6% to 247 795), the United Kingdom (up 8.1% to 295 826), Malaysia (up 24.1% to 132 050), Singapore (up 14.7% to 93 373) and India (up 19.6% to 68 233).

Business visitor applications declined in 2013-14 to 31 December 2013 (220 966), by 7.9% compared with 239 902 in the same period in 2012. This decline in business Visitor lodgements may be attributable to a downturn in the global economy and visitors wishing to undertake short term work, may have moved to the Temporary Work (Short Stay Activity) (Subclass 400), which is not covered in this report.