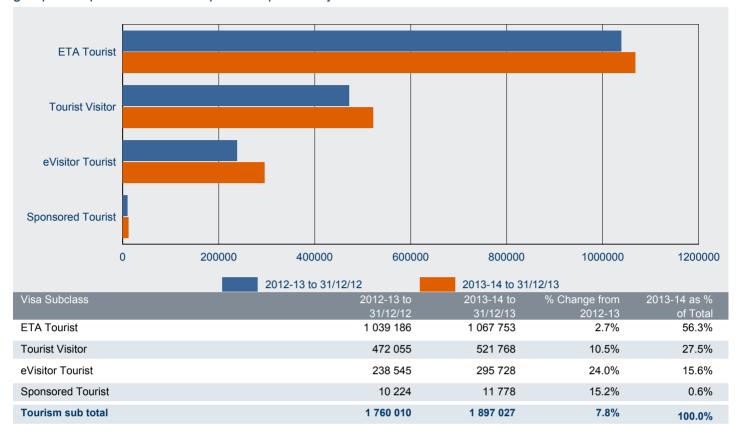

1.04 Number of tourism Visitor visa applications lodged in 2013-14 to 31 December 2013 by visa group - comparison with same period in previous year

1.05 Number of business Visitor visa applications lodged in 2013-14 to 31 December 2013 by visa group - comparison with same period in previous year

### 2 Visas granted

1 897 027 tourism Visitor visas were granted in 2013-14 to 31 December 2013. This was a 7.8% increase compared with the same period in 2012 (1 760 010) and reflects a combined increase in Tourist Visitor visa

grants (up 10.5% from 472 055 to 521 768) and eVisitor Tourist visa grants (up 23.9% from 238 545 to 295 728).

213 938 business Visitor visas were granted in 2013-14 to 31 December 2013. This was a 8.5% decrease compared with the same period in 2012 (233 924) and may be attributable to a downturn in the global economy and visitors wishing to undertake short term work may have moved to the Temporary Work (Subclass 400) visa, which is not covered in this report.

11 778 Sponsored Tourist visas were granted in 2013-14 to 31 December 2013. This was a 15.2% increase over the same period in 2012 (10 224) and reflects an increase in lodgements and decisions as well as community engagement efforts to facilitate genuine visits.