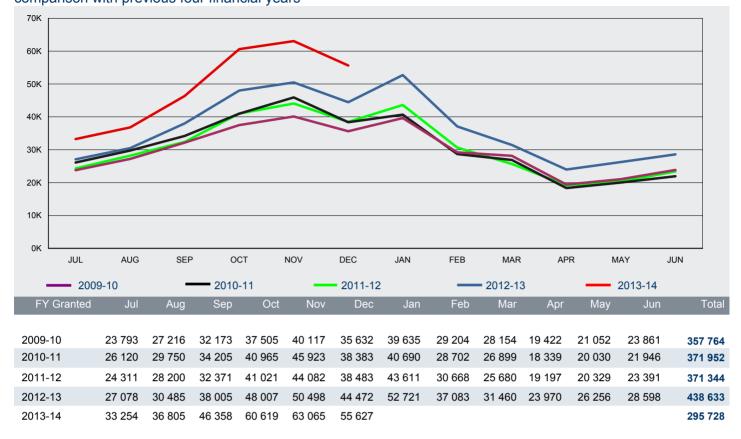

#### 2.17 Number of eVisitor Tourist visa applications granted in 2013-14 to 31 December 2013 by citizenship country - comparison with same period in previous year

| Citizenship Country         | 2012-13 to<br>31/12/12 | 2013-14 to<br>31/12/13 | % Change from 2012-13 | 2013-14 as %<br>of Total |
|-----------------------------|------------------------|------------------------|-----------------------|--------------------------|
| United Kingdom              | 107 618                | 136 148                | 26.5%                 | 46.0%                    |
| Germany, Fed Republic of    | 29 227                 | 35 694                 | 22.1%                 | 12.1%                    |
| France                      | 19 971                 | 23 878                 | 19.6%                 | 8.1%                     |
| Sweden                      | 9 165                  | 11 363                 | 24.0%                 | 3.8%                     |
| Netherlands, Kingdom of The | 9 841                  | 11 072                 | 12.5%                 | 3.7%                     |
| Ireland, Republic of        | 9 217                  | 11 049                 | 19.9%                 | 3.7%                     |
| Italy                       | 8 113                  | 9 938                  | 22.5%                 | 3.4%                     |
| Poland                      | 4 846                  | 7 040                  | 45.3%                 | 2.4%                     |
| Switzerland                 | 5 508                  | 6 618                  | 20.2%                 | 2.2%                     |
| Spain                       | 4 626                  | 5 587                  | 20.8%                 | 1.9%                     |
| Denmark                     | 4 280                  | 5 252                  | 22.7%                 | 1.8%                     |
| Norway                      | 3 672                  | 4 158                  | 13.2%                 | 1.4%                     |
| Finland                     | 3 314                  | 3 934                  | 18.7%                 | 1.3%                     |
| Czech Republic              | 3 179                  | 3 887                  | 22.3%                 | 1.3%                     |
| Austria                     | 2 409                  | 2 952                  | 22.5%                 | 1.0%                     |
| Other countries             | 13 559                 | 17 158                 | 26.5%                 | 5.8%                     |
| Total                       | 238 545                | 295 728                | 24.0%                 | 100 %                    |