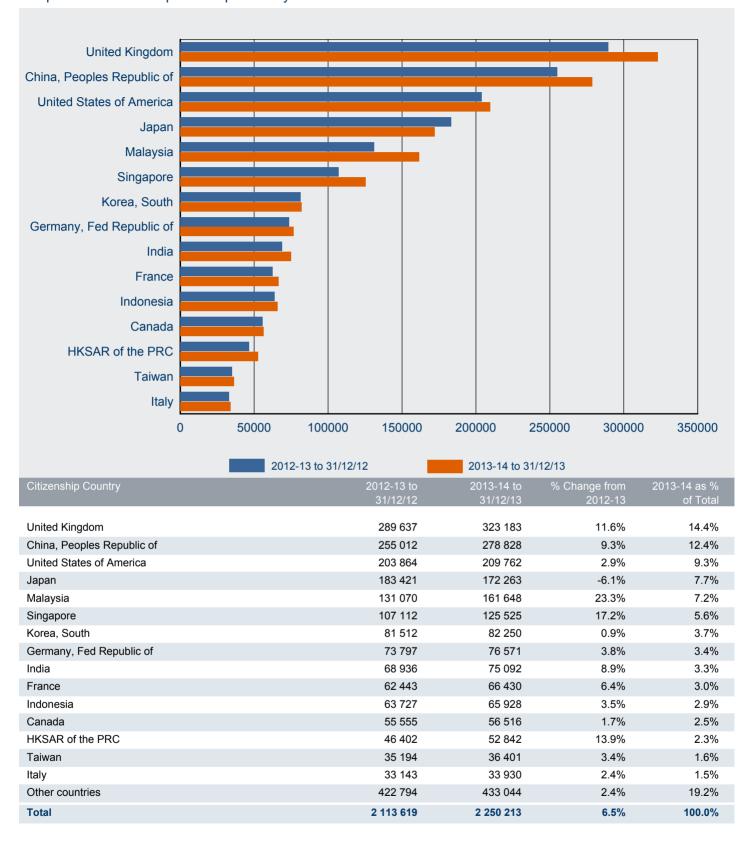

### 9 Arrivals data

In 2013-14 to 31 December 2013, there were 2 250 213 arrivals on Visitor visas. This was a 6.5% increase on the same period in 2012 (2 113 619) and reflects increased arrivals from the United Kingdom (up 11.6% to 323 183), China (up 9.3% to 278 828), Malaysia (up 23.3% to 161 648) and Singapore (up 17.2% to 125 525).