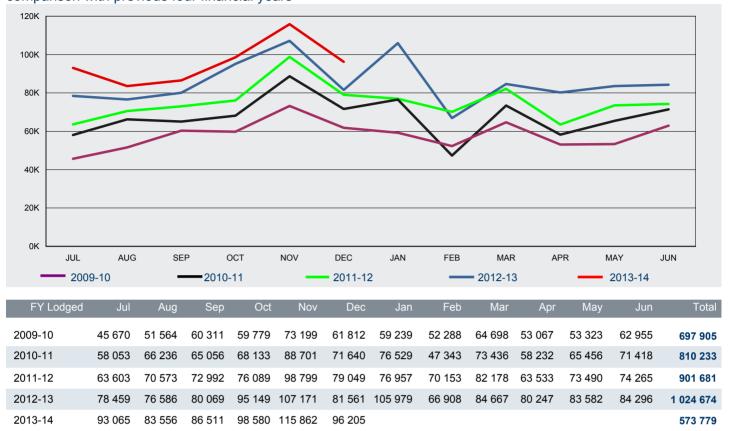

### Note:

The structure of this report has been revised to better reflect the visa framework changes introduced in March 2013.

1.01 Number of Visitor visa applications lodged in 2013-14 to 31 December 2013 by month comparison with previous four financial years