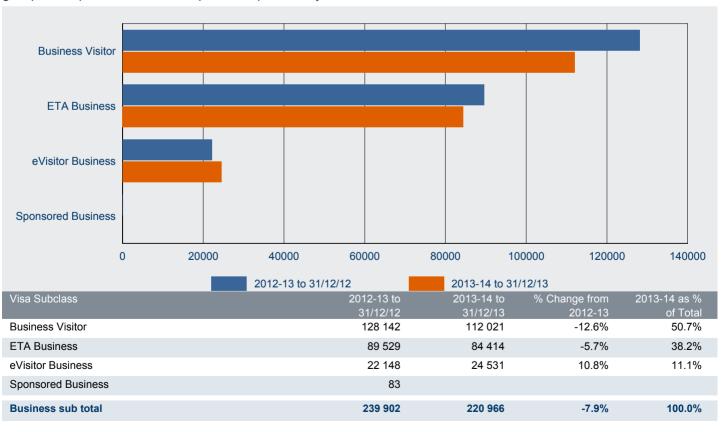

1.04 Number of tourism Visitor visa applications lodged in 2013-14 to 31 December 2013 by visa group - comparison with same period in previous year

1.05 Number of business Visitor visa applications lodged in 2013-14 to 31 December 2013 by visa group - comparison with same period in previous year

Business visitor applications declined in 2013-14 to 31 December 2013 (220 966), by 7.9% compared with 239 902 in the same period in 2012. This decline in business Visitor lodgements may be attributable to a downturn in the global economy and visitors wishing to undertake short term work, may have moved to the Temporary Work (Short Stay Activity) (Subclass 400), which is not covered in this report.