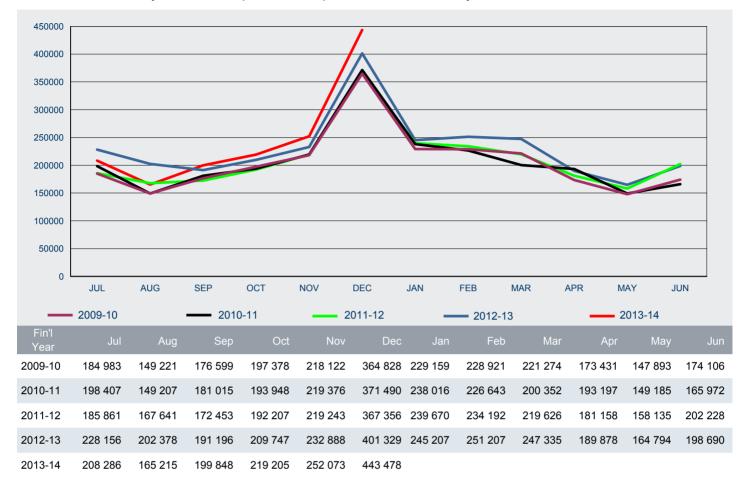

### 7 Visa holders In Australia

On 31 December 2013, there were 443 478 Visitor visa holders in Australia. This was a 10.5% increase on the 401 329 Visitor visa holders in Australia on the same date in 2012.

ETA (Subclass 601) visa holders made up the largest cohort with 172 025 visa holders in Australia, followed by Visitor (Subclass 600) with 146 257 visa holders and eVisitor (Subclass 651) with 93 895 visa holders in Australia.

The number of Visitor visa holders in Australia at any given time is influenced by a range of factors, including exchange rates, holiday periods, major events and a general increase in tourists from Asia (particularly China).