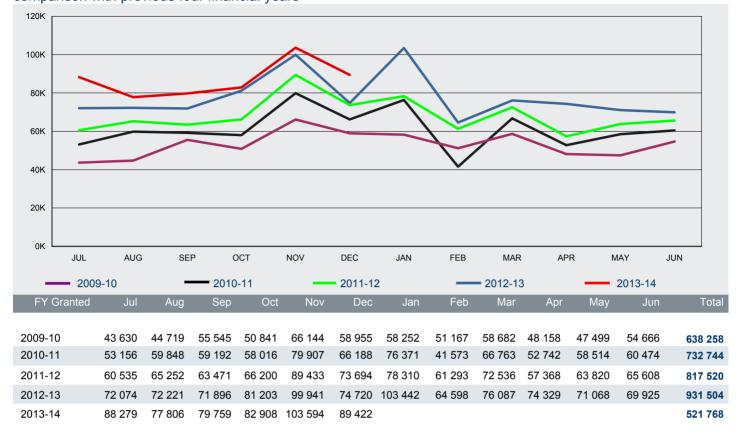

2.08 Number of Tourist Visitor visa applications granted in 2013-14 to 31 December 2013 - comparison with previous four financial years

# 2.15 Number of Tourist Visitor visa applications granted in 2013-14 to 31 December 2013 by citizenship country - comparison with same period in previous year

| Citizenship Country        | 2012-13 to<br>31/12/12 | 2013-14 to<br>31/12/13 | % Change from 2012-13 | 2013-14 as %<br>of Total |
|----------------------------|------------------------|------------------------|-----------------------|--------------------------|
| China, Peoples Republic of | 179 812                | 224 110                | 24.6%                 | 43.0%                    |
| India                      | 48 917                 | 60 166                 | 23.0%                 | 11.5%                    |
| Indonesia                  | 40 360                 | 39 489                 | -2.2%                 | 7.6%                     |
| Thailand                   | 18 253                 | 18 545                 | 1.6%                  | 3.6%                     |
| Philippines                | 17 242                 | 18 249                 | 5.8%                  | 3.5%                     |
| South Africa               | 15 661                 | 15 599                 | -0.4%                 | 3.0%                     |
| Brazil                     | 11 163                 | 12 548                 | 12.4%                 | 2.4%                     |
| Vietnam                    | 9 045                  | 11 012                 | 21.7%                 | 2.1%                     |
| Russian Federation         | 8 352                  | 9 051                  | 8.4%                  | 1.7%                     |
| Fiji                       | 8 563                  | 8 609                  | 0.5%                  | 1.6%                     |
| Sri Lanka                  | 7 835                  | 8 008                  | 2.2%                  | 1.5%                     |
| Papua New Guinea           | 9 018                  | 6 710                  | -25.6%                | 1.3%                     |
| United Kingdom             | 11 725                 | 6 134                  | -47.7%                | 1.2%                     |
| Argentina                  | 4 796                  | 4 026                  | -16.1%                | 0.8%                     |
| Chile                      | 3 522                  | 3 829                  | 8.7%                  | 0.7%                     |
| Other countries            | 77 791                 | 75 683                 | -2.7%                 | 14.5%                    |
| Total                      | 472 055                | 521 768                | 10.5%                 | 100 %                    |