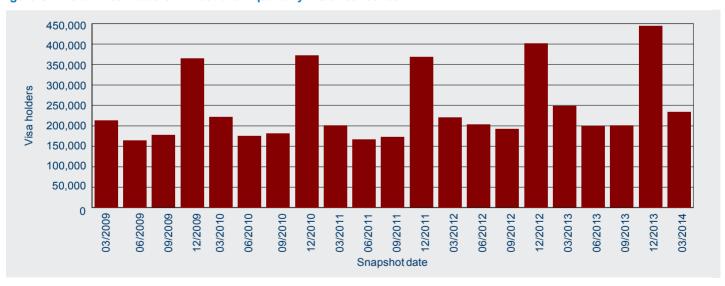

Figure 5: Visitor visa holders in Australia - annual historical series

In the past five years, the quarter with the highest number of visitor visa holders in Australia was 31 December 2013 with 444 140 visa holders (Figure 6).

Figure 6: Visitor visa holders in Australia - quarterly historical series