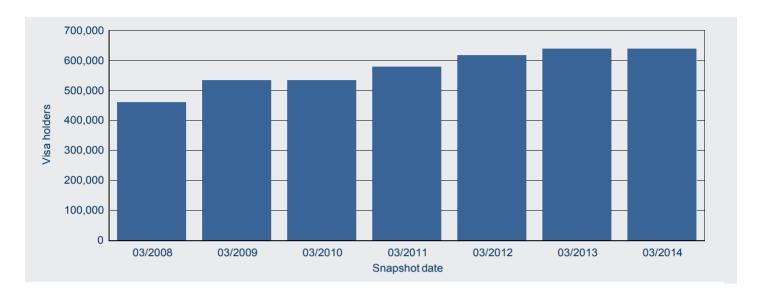

### New Zealand subclass 444 visa holders

There were 644 890 New Zealand visa holders in Australia on 31 March 2014. This represents an increase of 1.9 per cent when compared with 632 890 on 31 March 2013 (Figure 33).

Figure 33: New Zealand subclass 444 visa holders in Australia - annual historical series

In the past five years, the quarter with the highest number of New Zealand visa holders in Australia was 30 September 2013 with 648 200 visa holders (Figure 34).