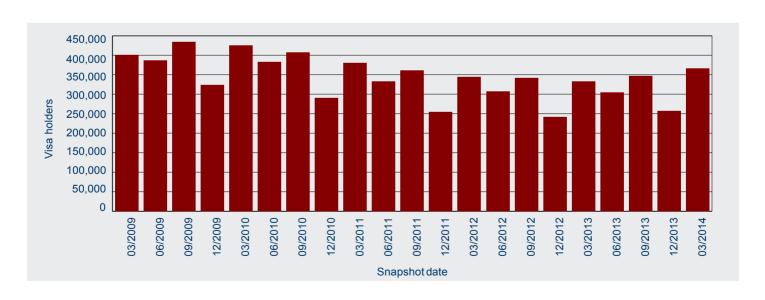

### Quarterly comparison

The total number of temporary entrants in Australia on 31 March 2014 was 1 787 450, a decrease of 1.9 per cent compared with 1 821 930 on 31 December 2013 (Figure 2). Of the major components, the number of New Zealand visa holders increased by 3.1 per cent from 31 December 2013, student visa holders increased by 42.3 per cent and visitor visa holders decreased by 47.3 per cent. The directions of these movements are consistent with usual seasonal patterns.

Figure 2: Temporary entrants in Australia - quarterly historical series

The top source citizenship country for temporary entrants in Australia on 31 March 2014 was New Zealand (645 130 visa holders), followed by China (excl SARs) (157 070), United Kingdom (128 880), India (118 490) and South Korea (51 210) (Figure 3).