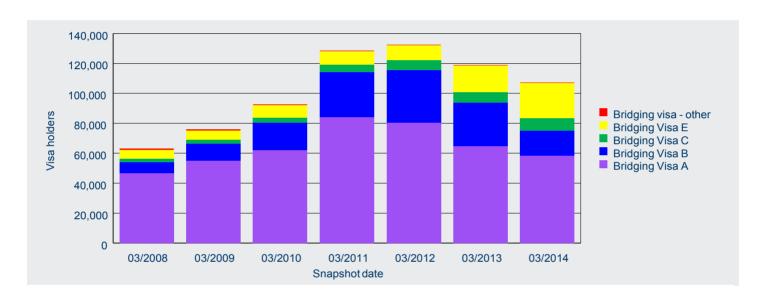

### Bridging visa holders

Bridging visas provide lawful status to certain non-citizens who would otherwise be unlawful and therefore liable to be detained under the *Migration Act 1958*. Bridging visa A is granted to non-citizens who have had a substantive visa and who have made a valid application for a further substantive visa. Bridging visa B is granted to Bridging visa A holders who demonstrate substantial reasons for travel. Bridging visa C is granted to applicants who do not hold a substantive visa when they apply for a substantive visa while in Australia. Bridging visa E is granted to certain unlawful non-citizens in circumstances of compliance interest, including those who are making arrangements to depart Australia. Other Bridging visa classes are granted to non-citizens under other specific circumstances.

There were 107 190 bridging visa holders in Australia on 31 March 2014. This represents a decrease of 9.8 per cent when compared with 118 820 on 31 March 2013 (Figure 29).

Figure 29: Bridging visa holders in Australia - annual historical series