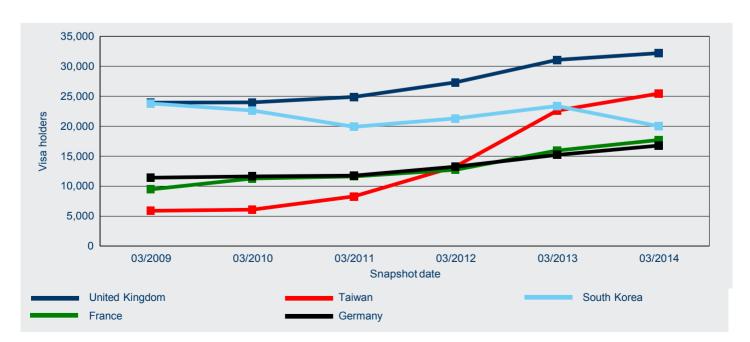

## Working holiday maker visa holders - continued

The top source citizenship country for working holiday maker visa holders in Australia on 31 March 2014 was United Kingdom (32 210 visa holders), followed by Taiwan (25 460), South Korea (20 030), France (17 690) and Germany (16 750) (Figure 15).

When comparing the number of working holiday maker visa holders in Australia on 31 March 2014 with earlier years, Figure 16 shows that over the past five years, the number of working holiday maker visa holders from United Kingdom increased by 34.5 per cent from 31 March 2009, Taiwan increased by 332.9 per cent, South Korea decreased by 15.8 per cent, France increased by 86.6 per cent and Germany increased by 46.7 per cent.

Figure 16: Working Holiday Maker visa holders in Australia - top five citizenship countries trend