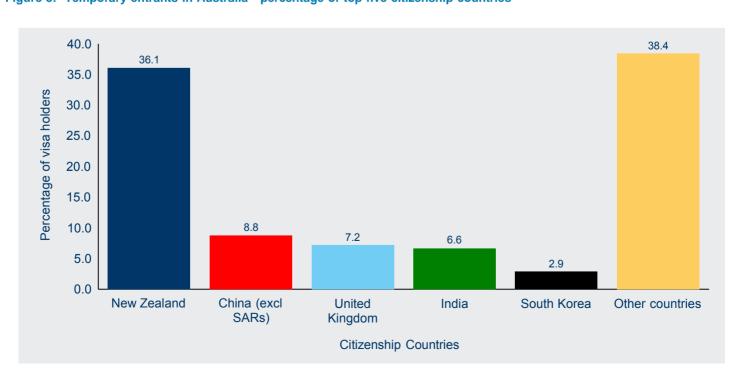

Figure 3: Temporary entrants in Australia - percentage of top five citizenship countries

Figure 2: Temporary entrants in Australia - quarterly historical series

The top source citizenship country for temporary entrants in Australia on 31 March 2014 was New Zealand (645 130 visa holders), followed by China (excl SARs) (157 070), United Kingdom (128 880), India (118 490) and South Korea (51 210) (Figure 3).