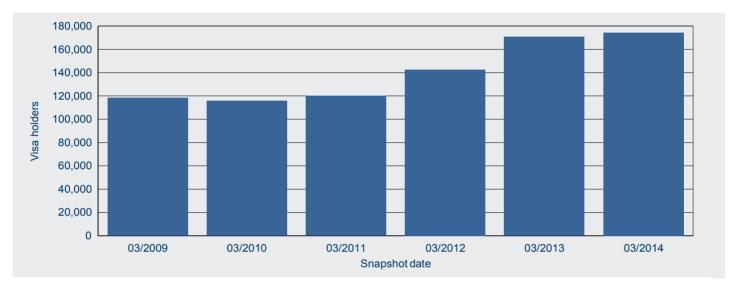

#### Annual comparison

An estimated 1 787 450 temporary entrants were present in Australia on 31 March 2014, compared with 1 765 450 on 31 March 2013, an increase of 1.2 per cent over the period.

The three largest components in Australia on 31 March 2014 were New Zealand visa holders (644 890 visa holders and 36.1 per cent of the total), student visa holders (366 910 / 20.5 per cent) and visitor visa holders (234 180 / 13.1 per cent).

Of the major components, the number of student visa holders increased by 10.4 per cent from 31 March 2013, other temporary visa holders increased by 10.2 per cent and temporary skilled visa holders increased by 5.6 per cent.

Figure 1: Temporary entrants in Australia - annual historical series