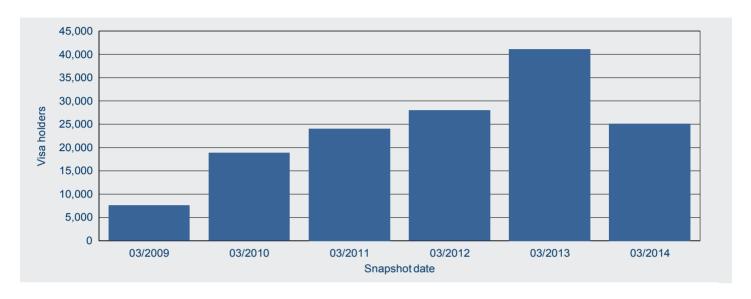

## Temporary graduate visa holders

There were 25 110 temporary graduate visa holders in Australia on 31 March 2014. This represents a decrease of 38.9 per cent when compared with 41 090 on 31 March 2013 (Figure 21).

Figure 21: Temporary graduate visa holders in Australia - annual historical series

In the past five years, the quarter with the highest number of temporary graduate visa holders in Australia was 31 March 2013 with 41 090 visa holders (Figure 22).

Figure 22: Temporary graduate visa holders in Australia - quarterly historical series