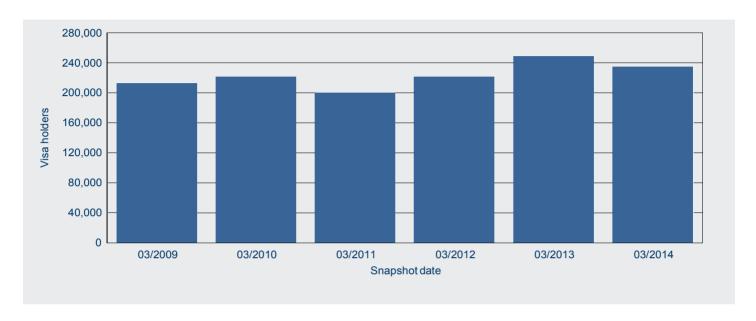

### Visitor visa holders

There were 234 180 visitor visa holders in Australia on 31 March 2014. This represents a decrease of 5.7 per cent when compared with 248 250 on 31 March 2013 (Figures 5 and 6).

Figure 5: Visitor visa holders in Australia - annual historical series

In the past five years, the quarter with the highest number of visitor visa holders in Australia was 31 December 2013 with 444 140 visa holders (Figure 6).