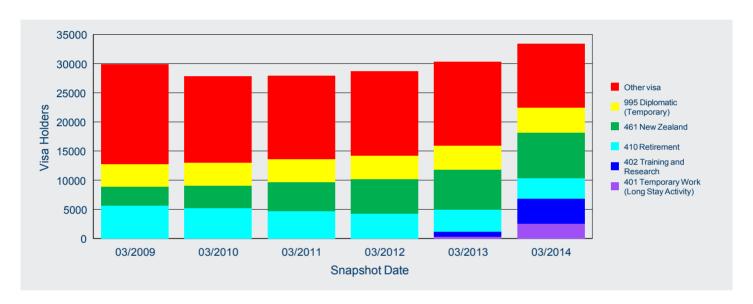

## Other temporary visa holders

The largest visa subclasses for other temporary visa holders in Australia on 31 March 2014 were:

- 461 New Zealand Citizen Family Relationship (Temporary)
- 995 Diplomatic (Temporary)
- 402 Training and Research
- 410 Retirement
- 401 Temporary Work (Long Stay Activity)

There were 33 410 other temporary visa holders in Australia on 31 March 2014. This represents an increase of 10.2 per cent when compared with 30 310 on 31 March 2013 (Figure 25).

Figure 25: Other temporary visa holders in Australia - annual historical series

In the past five years, the quarter with the highest number of other temporary visa holders in Australia was 31 March 2014 with 33 410 visa holders (Figure 26).

Figure 26: Other temporary visa holders in Australia - quarterly historical series