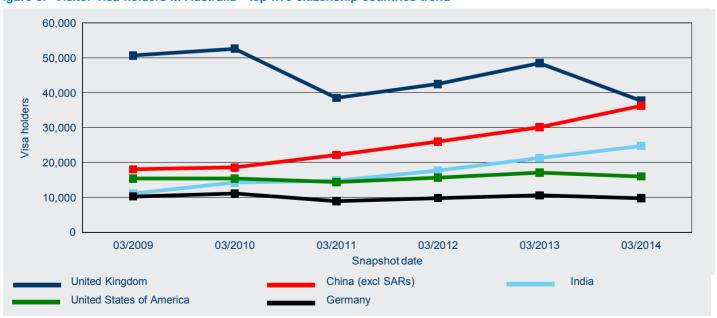

# Total temporary entrants - continued

When comparing the number of temporary entrants in Australia on 31 March 2014 with earlier years, Figure 4 shows that over the past five years, the number of temporary entrants from New Zealand increased by 21.0 per cent from 31 March 2009, China (excl SARs) increased by 23.6 per cent, United Kingdom increased by 5.7 per cent, India decreased by 4.2 per cent and South Korea decreased by 13.4 per cent.

Figure 4: Temporary entrants in Australia - top five citizenship countries trend