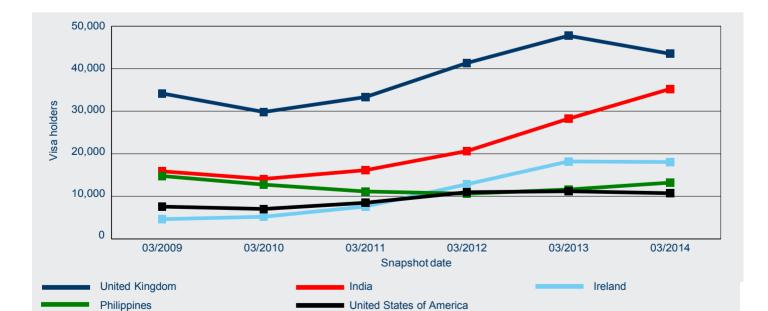

# Total temporary entrants - continued

When comparing the number of temporary entrants in Australia on 31 March 2014 with earlier years, Figure 4 shows that over the past five years, the number of temporary entrants from New Zealand increased by 21.0 per cent from 31 March 2009, China (excl SARs) increased by 23.6 per cent, United Kingdom increased by 5.7 per cent, India decreased by 4.2 per cent and South Korea decreased by 13.4 per cent.

Figure 4: Temporary entrants in Australia - top five citizenship countries trend