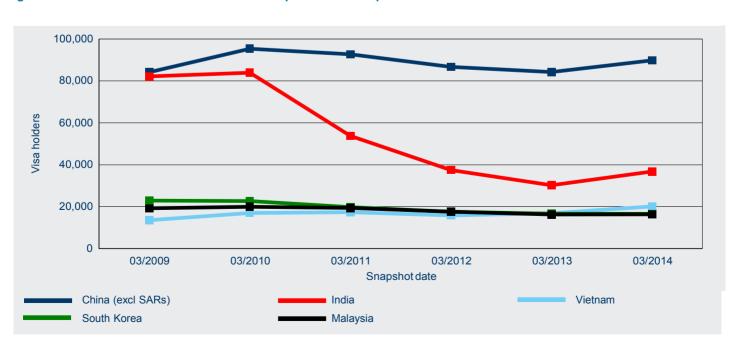

### Student visa holders - continued

The top source citizenship country for student visa holders in Australia on 31 March 2014 was China (excl SARs) (89 780 visa holders), followed by India (36 770), Vietnam (20 110), South Korea (16 630) and Malaysia (16 390) (Figure 11).

Figure 11: Student visa holders in Australia - percentage of top five citizenship countries

When comparing the number of student visa holders in Australia on 31 March 2014 with earlier years, Figure 12 shows that over the past five years, the number of student visa holders from China (excl SARs) increased by 6.7 per cent from 31 March 2009, India decreased by 55.2 per cent, Vietnam increased by 48.7 per cent, South Korea decreased by 27.5 per cent and Malaysia decreased by 14.9 per cent.

Figure 12: Student visa holders in Australia - top five citizenship countries trend