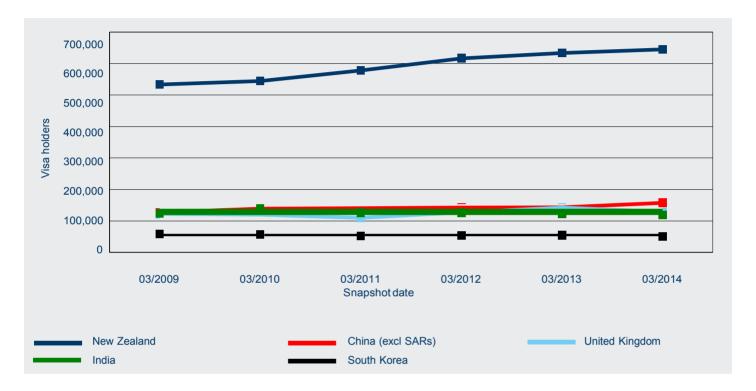

# Total temporary entrants - continued

When comparing the number of temporary entrants in Australia on 31 March 2014 with earlier years, Figure 4 shows that over the past five years, the number of temporary entrants from New Zealand increased by 21.0 per cent from 31 March 2009, China (excl SARs) increased by 23.6 per cent, United Kingdom increased by 5.7 per cent, India decreased by 4.2 per cent and South Korea decreased by 13.4 per cent.

Figure 4: Temporary entrants in Australia - top five citizenship countries trend