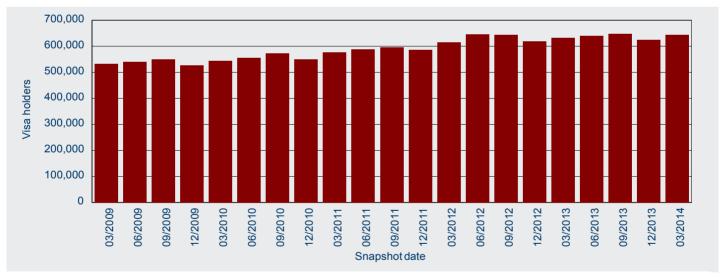

Figure 2: Temporary entrants in Australia - quarterly historical series

The top source citizenship country for temporary entrants in Australia on 31 March 2014 was New Zealand (645 130 visa holders), followed by China (excl SARs) (157 070), United Kingdom (128 880), India (118 490) and South Korea (51 210) (Figure 3).

Figure 3: Temporary entrants in Australia - percentage of top five citizenship countries

# Total temporary entrants - continued

When comparing the number of temporary entrants in Australia on 31 March 2014 with earlier years, Figure 4 shows that over the past five years, the number of temporary entrants from New Zealand increased by 21.0 per cent from 31 March 2009, China (excl SARs) increased by 23.6 per cent, United Kingdom increased by 5.7 per cent, India decreased by 4.2 per cent and South Korea decreased by 13.4 per cent.

Figure 4: Temporary entrants in Australia - top five citizenship countries trend