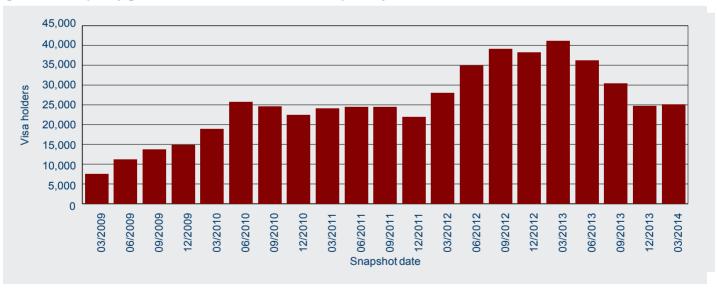

## Temporary graduate visa holders

There were 25 110 temporary graduate visa holders in Australia on 31 March 2014. This represents a decrease of 38.9 per cent when compared with 41 090 on 31 March 2013 (Figure 21).

Figure 21: Temporary graduate visa holders in Australia - annual historical series

In the past five years, the quarter with the highest number of temporary graduate visa holders in Australia was 31 March 2013 with 41 090 visa holders (Figure 22).

Figure 22: Temporary graduate visa holders in Australia - quarterly historical series