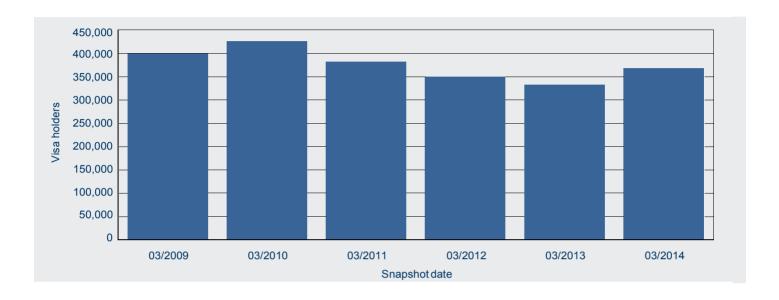

#### Annual comparison

An estimated 1 787 450 temporary entrants were present in Australia on 31 March 2014, compared with 1 765 450 on 31 March 2013, an increase of 1.2 per cent over the period.

The three largest components in Australia on 31 March 2014 were New Zealand visa holders (644 890 visa holders and 36.1 per cent of the total), student visa holders (366 910 / 20.5 per cent) and visitor visa holders (234 180 / 13.1 per cent).

Figure 1: Temporary entrants in Australia - annual historical series