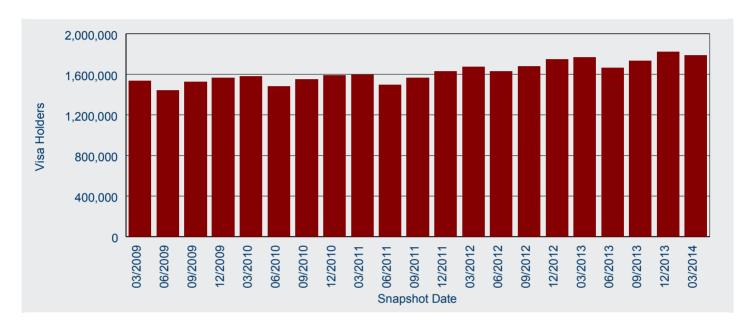

Figure 2: Temporary entrants in Australia - quarterly historical series

The top source citizenship country for temporary entrants in Australia on 31 March 2014 was New Zealand (645 130 visa holders), followed by China (excl SARs) (157 070), United Kingdom (128 880), India (118 490) and South Korea (51 210) (Figure 3).

### Quarterly comparison

The total number of temporary entrants in Australia on 31 March 2014 was 1 787 450, a decrease of 1.9 per cent compared with 1 821 930 on 31 December 2013 (Figure 2). Of the major components, the number of New Zealand visa holders increased by 3.1 per cent from 31 December 2013, student visa holders increased by 42.3 per cent and visitor visa holders decreased by 47.3 per cent. The directions of these movements are consistent with usual seasonal patterns.