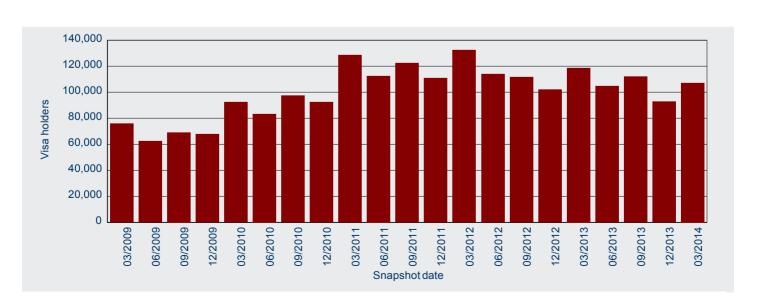

There were 107 190 bridging visa holders in Australia on 31 March 2014. This represents a decrease of 9.8 per cent when compared with 118 820 on 31 March 2013 (Figure 29).

Figure 29: Bridging visa holders in Australia - annual historical series

In the past five years, the quarter with the highest number of bridging visa holders in Australia was 31 March 2012 with 132 320 visa holders (Figure 30).

Figure 30: Bridging visa holders in Australia - quarterly historical series