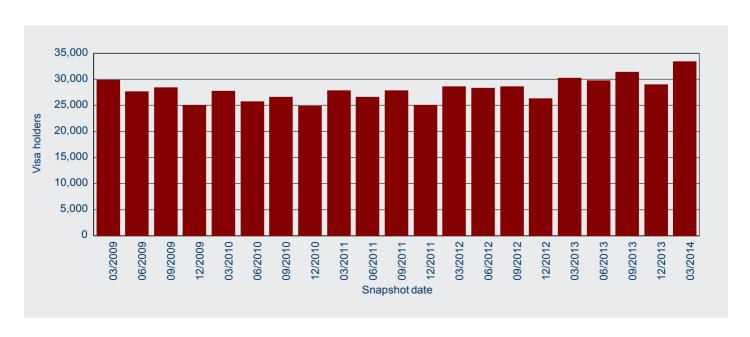

### Bridging visa holders

Bridging visas provide lawful status to certain non-citizens who would otherwise be unlawful and therefore liable to be detained under the *Migration Act 1958*. Bridging visa A is granted to non-citizens who have had a substantive visa and who have made a valid application for a further substantive visa. Bridging visa B is granted to Bridging visa A holders who demonstrate substantial reasons for travel. Bridging visa C is granted to applicants who do not hold a substantive visa when they apply for a substantive visa while in Australia. Bridging visa E is granted to certain unlawful non-citizens in circumstances of compliance interest, including those who are making arrangements to depart Australia. Other Bridging visa classes are granted to non-citizens under other specific circumstances.

There were 107 190 bridging visa holders in Australia on 31 March 2014. This represents a decrease of 9.8 per cent when compared with 118 820 on 31 March 2013 (Figure 29).

Figure 29: Bridging visa holders in Australia - annual historical series

In the past five years, the quarter with the highest number of bridging visa holders in Australia was 31 March 2012 with 132 320 visa holders (Figure 30).

Figure 30: Bridging visa holders in Australia - quarterly historical series