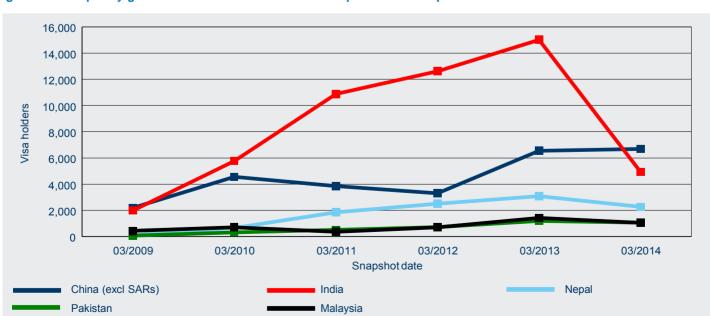

Figure 23: Temporary graduate visa holders in Australia - percentage of top 5 citizenship countries

When comparing the number of temporary graduate visa holders in Australia on 31 March 2014 with earlier years, Figure 24 shows that over the past two years, the number of temporary graduate visa holders from China (excl SARs) increased by 102.3 per cent from 31 March 2012, India decreased by 61.0 per cent, Nepal decreased by 9.8 per cent, Pakistan increased by 46.7 per cent and Malaysia increased by 47.7 per cent.

Figure 24: Temporary graduate visa holders in Australia - top five citizenship countries trend