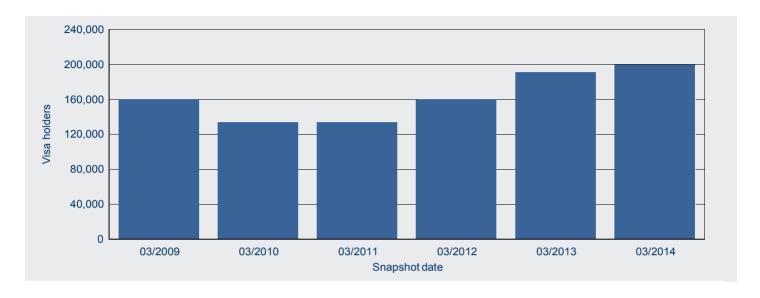

Figure 1: Temporary entrants in Australia - annual historical series

#### Annual comparison

An estimated 1 787 450 temporary entrants were present in Australia on 31 March 2014, compared with 1 765 450 on 31 March 2013, an increase of 1.2 per cent over the period.

The three largest components in Australia on 31 March 2014 were New Zealand visa holders (644 890 visa holders and 36.1 per cent of the total), student visa holders (366 910 / 20.5 per cent) and visitor visa holders (234 180 / 13.1 per cent).

Of the major components, the number of student visa holders increased by 10.4 per cent from 31 March 2013, other temporary visa holders increased by 10.2 per cent and temporary skilled visa holders increased by 5.6 per cent.