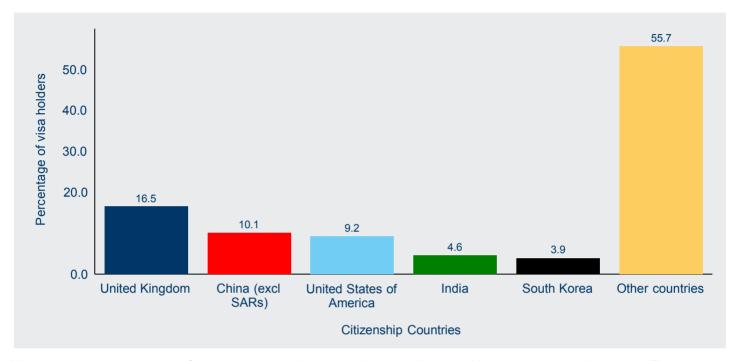

## Bridging visa holders - continued

The top source citizenship country for bridging visa holders in Australia on 31 March 2014 was India (15 330 visa holders), followed by China (excl SARs) (11 430), United Kingdom (5 790), Sri Lanka (4 020) and Pakistan (3 730) (Figure 31).