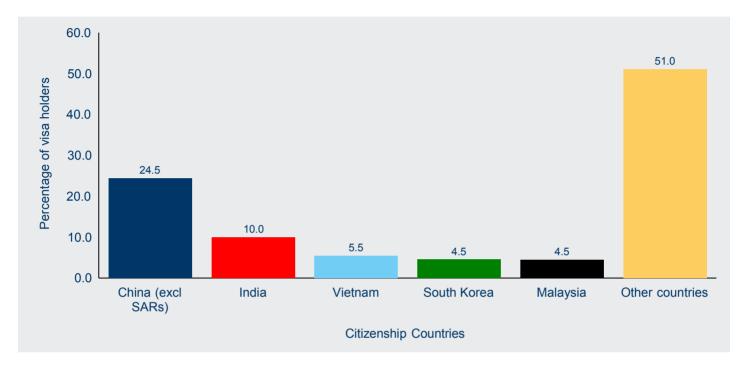

Figure 2: Temporary entrants in Australia - quarterly historical series

The top source citizenship country for temporary entrants in Australia on 31 March 2014 was New Zealand (645 130 visa holders), followed by China (excl SARs) (157 070), United Kingdom (128 880), India (118 490) and South Korea (51 210) (Figure 3).