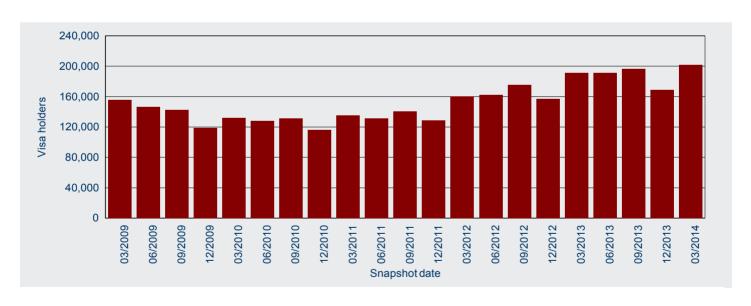

Figure 2: Temporary entrants in Australia - quarterly historical series

The top source citizenship country for temporary entrants in Australia on 31 March 2014 was New Zealand (645 130 visa holders), followed by China (excl SARs) (157 070), United Kingdom (128 880), India (118 490) and South Korea (51 210) (Figure 3).

### Quarterly comparison

The total number of temporary entrants in Australia on 31 March 2014 was 1 787 450, a decrease of 1.9 per cent compared with 1 821 930 on 31 December 2013 (Figure 2). Of the major components, the number of New Zealand visa holders increased by 3.1 per cent from 31 December 2013, student visa holders increased by 42.3 per cent and visitor visa holders decreased by 47.3 per cent. The directions of these movements are consistent with usual seasonal patterns.