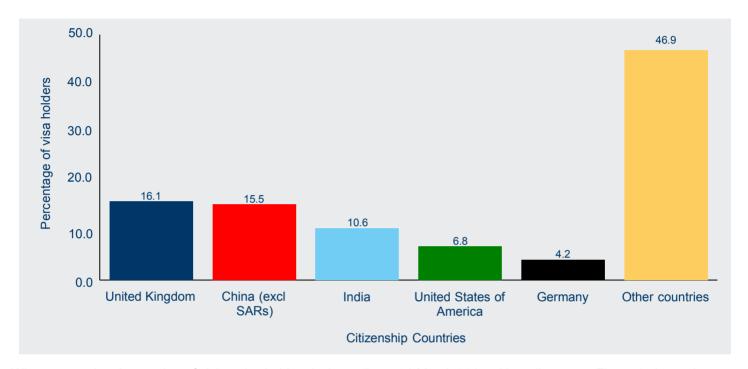

### Visitor visa holders - continued

The top source citizenship country for visitor visa holders in Australia on 31 March 2014 was United Kingdom (37 680 visa holders), followed by China (excl SARs) (36 230), India (24 710), United States of America (16 000) and Germany (9 770) (Figure 7).

Figure 7: Visitor visa holders in Australia - percentage of top five citizenship countries

When comparing the number of visitor visa holders in Australia on 31 March 2014 with earlier years, Figure 8 shows that over the past five years, the number of visitor visa holders from United Kingdom decreased by 25.6 per cent from 31 March 2009, China (excl SARs) increased by 100.2 per cent, India increased by 121.9 per cent, United States of America increased by 3.7 per cent and Germany decreased by 4.9 per cent.