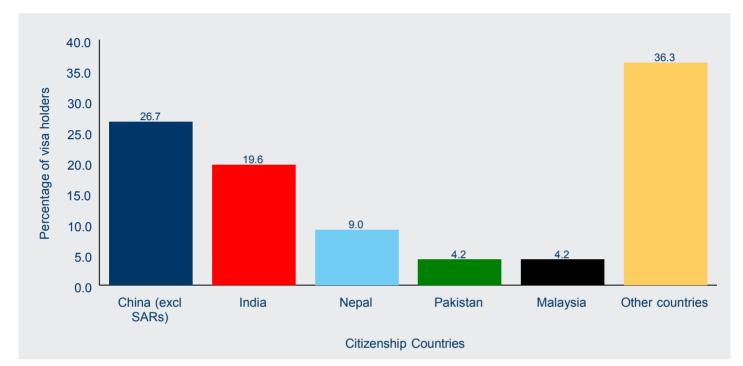

## Temporary graduate visa holders - continued

The top source citizenship country for temporary graduate visa holders in Australia on 31 March 2014 was China (excl SARs) (6 690 visa holders), followed by India (4 920), Nepal (2 270), Pakistan (1 060) and Malaysia (1 050) (Figure 23).

Figure 23: Temporary graduate visa holders in Australia - percentage of top 5 citizenship countries

When comparing the number of temporary graduate visa holders in Australia on 31 March 2014 with earlier years, Figure 24 shows that over the past two years, the number of temporary graduate visa holders from China (excl SARs) increased by 102.3 per cent from 31 March 2012, India decreased by 61.0 per cent, Nepal decreased by 9.8 per cent, Pakistan increased by 46.7 per cent and Malaysia increased by 47.7 per cent.