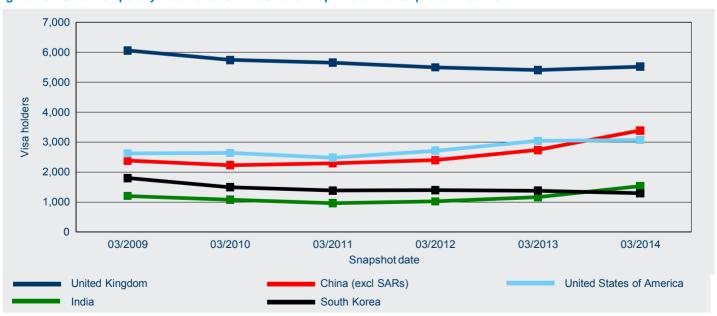

Figure 31: Bridging visa holders in Australia - percentage of top five citizenship countries

When comparing the number of bridging visa holders in Australia on 31 March 2014 with earlier years, Figure 32 shows that over the past five years, the number of bridging visa holders from India increased by 34.5 per cent from 31 March 2009, China (excl SARs) increased by 13.8 per cent, United Kingdom increased by 138.7 per cent, Sri Lanka increased by 229.0 per cent and Pakistan increased by 282.2 per cent.

Figure 32: Bridging visa holders in Australia - top five citizenship countries trend