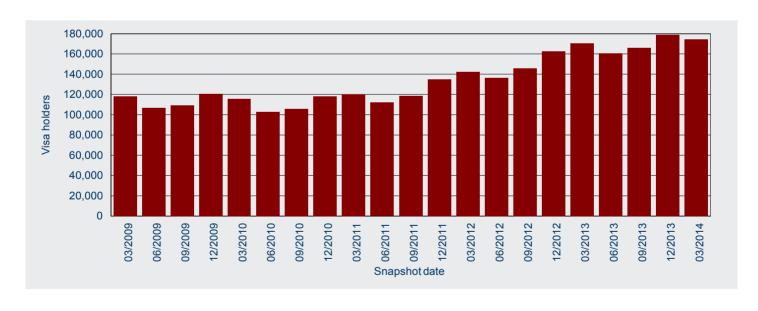

### Quarterly comparison

The total number of temporary entrants in Australia on 31 March 2014 was 1 787 450, a decrease of 1.9 per cent compared with 1 821 930 on 31 December 2013 (Figure 2). Of the major components, the number of New Zealand visa holders increased by 3.1 per cent from 31 December 2013, student visa holders increased by 42.3 per cent and visitor visa holders decreased by 47.3 per cent. The directions of these movements are consistent with usual seasonal patterns.

Figure 2: Temporary entrants in Australia - quarterly historical series

The top source citizenship country for temporary entrants in Australia on 31 March 2014 was New Zealand (645 130 visa holders), followed by China (excl SARs) (157 070), United Kingdom (128 880), India (118 490) and South Korea (51 210) (Figure 3).