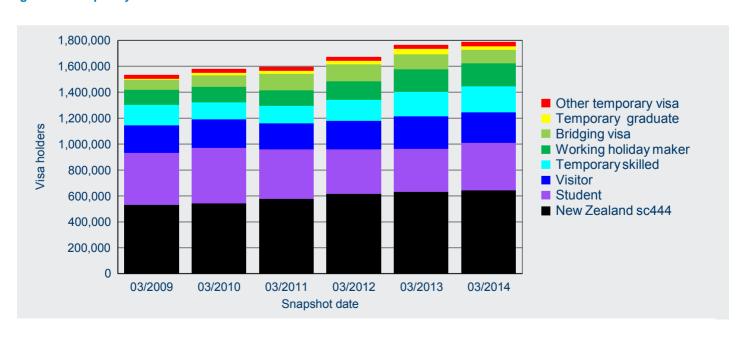

Figure 1: Temporary entrants in Australia - annual historical series

#### Annual comparison

An estimated 1 787 450 temporary entrants were present in Australia on 31 March 2014, compared with 1 765 450 on 31 March 2013, an increase of 1.2 per cent over the period.

The three largest components in Australia on 31 March 2014 were New Zealand visa holders (644 890 visa holders and 36.1 per cent of the total), student visa holders (366 910 / 20.5 per cent) and visitor visa holders (234 180 / 13.1 per cent).

Table 1 Temporary entrants in Australia on 31 March 2014

| Visa holder component                          | 31/03/2013 | 31/03/2014 | % change | % of<br>total |
|------------------------------------------------|------------|------------|----------|---------------|
| Temporary visa holders                         |            |            |          |               |
| Student visa holders                           | 332 470    | 366 910    | 10.4%    | 20.5%         |
| Visitor visa holders                           | 248 250    | 234 180    | -5.7%    | 13.1%         |
| Temporary skilled (subclass 457) visa holders  | 190 920    | 201 560    | 5.6%     | 11.3%         |
| Working holiday maker visa holders             | 170 700    | 174 210    | 2.1%     | 9.7%          |
| Bridging visa holders                          | 118 820    | 107 190    | -9.8%    | 6.0%          |
| Other temporary visa holders                   | 30 310     | 33 410     | 10.2%    | 1.9%          |
| Temporary graduate (subclass 485) visa holders | 41 090     | 25 110     | -38.9%   | 1.4%          |
| Total temporary visa holders                   | 1 132 550  | 1 142 560  | .9%      | 63.9%         |
| New Zealand (subclass 444) visa holders        | 632 890    | 644 890    | 1.9%     | 36.1%         |
| Total temporary entrants in Australia          | 1 765 450  | 1 787 450  | 1.2%     | 100.0%        |

Of the major components, the number of student visa holders increased by 10.4 per cent from 31 March 2013, other temporary visa holders increased by 10.2 per cent and temporary skilled visa holders increased by 5.6 per cent.