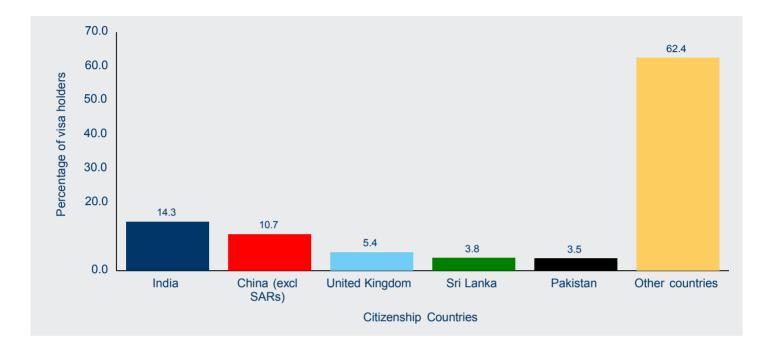

## Bridging visa holders - continued

The top source citizenship country for bridging visa holders in Australia on 31 March 2014 was India (15 330 visa holders), followed by China (excl SARs) (11 430), United Kingdom (5 790), Sri Lanka (4 020) and Pakistan (3 730) (Figure 31).

Figure 31: Bridging visa holders in Australia - percentage of top five citizenship countries

When comparing the number of bridging visa holders in Australia on 31 March 2014 with earlier years, Figure 32 shows that over the past five years, the number of bridging visa holders from India increased by 34.5 per cent from 31 March 2009, China (excl SARs) increased by 13.8 per cent, United Kingdom increased by 138.7 per cent, Sri Lanka increased by 229.0 per cent and Pakistan increased by 282.2 per cent.