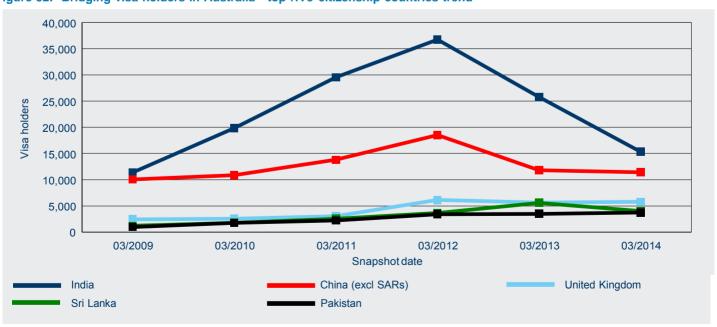

Figure 31: Bridging visa holders in Australia - percentage of top five citizenship countries

When comparing the number of bridging visa holders in Australia on 31 March 2014 with earlier years, Figure 32 shows that over the past five years, the number of bridging visa holders from India increased by 34.5 per cent from 31 March 2009, China (excl SARs) increased by 13.8 per cent, United Kingdom increased by 138.7 per cent, Sri Lanka increased by 229.0 per cent and Pakistan increased by 282.2 per cent.

Figure 32: Bridging visa holders in Australia - top five citizenship countries trend