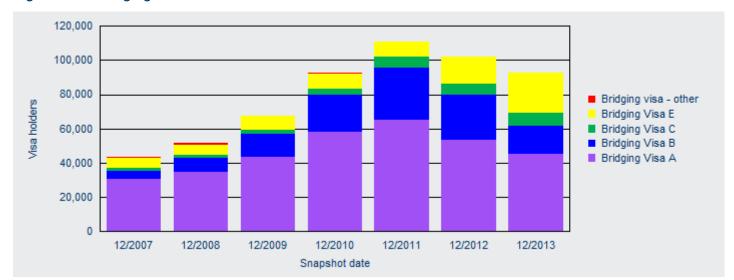

There were 92 910 Bridging visa holders in Australia on 31 December 2013. This represents a decrease of 8.9 per cent when compared with 102 010 on 31 December 2012 (Figure 29).

Figure 29: Bridging visa holders in Australia—annual historical series

In the past five years, the quarter with the highest number of Bridging visa holders in Australia was quarter ended 31 March 2012 with 132 320 visa holders (Figure 30).

Figure 30: Bridging visa holders in Australia—quarterly historical series