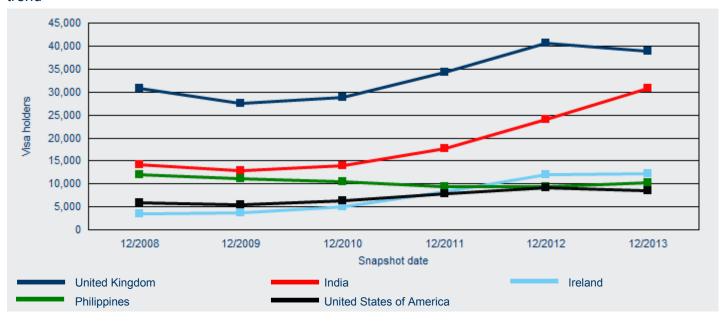

Figure 19: Temporary skilled visa holders in Australia—percentage of top 5 citizenship countries

When comparing the number of Temporary Skilled (subclass 457) visa holders in Australia on 31 December 2013 with earlier years, Figure 20 shows that over the past five years, the number of Temporary Skilled (subclass 457) visa holders from United Kingdom increased by 26.2 per cent from 31 December 2008, India increased by 115.7 per cent, Ireland increased by 242.4 per cent, Philippines decreased by 14.9 per cent and United States of America increased by 44.6 per cent.

Figure 20: Temporary Skilled (subclass 457) visa holders in Australia—top five citizenship countries trend