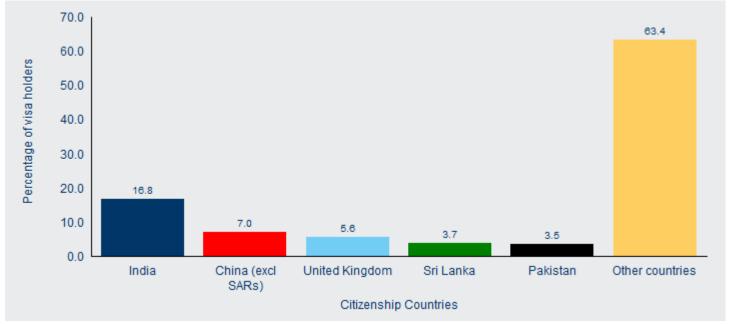

## Bridging visa holders—continued

The top source citizenship country for Bridging visa holders in Australia on 31 December 2013 was India (15 590 visa holders), followed by China (excl SARs) (6 530), United Kingdom (5 210), Sri Lanka (3 420) and Pakistan (3 270) (Figure 31).

Figure 31: Bridging visa holders in Australia—percentage of top five citizenship countries

Note: A number of Bridging Visa E visas are granted with the citizenship country not specified. These visa holders are included in other countries.