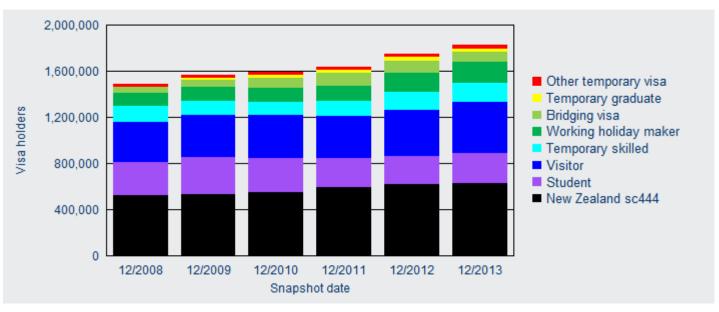

### Annual comparison

An estimated 1 821 930 total temporary entrants were present in Australia on 31 December 2013, compared with 1 748 870 on 31 December 2012. This is an increase of 4.2 per cent over the period.

The three largest components in Australia on 31 December 2013 were New Zealand (subclass 444) visa holders (625 370 visa holders and 34.3 per cent of the total), Visitor visa holders (444 140 and 24.4 per cent) and Student visa holders (257 780 and 14.1 per cent).

Table 1: Temporary entrants in Australia on 31 December 2013

| Visa holder component                          | 31/12/2012 | 31/12/2013 | % change | % of total |
|------------------------------------------------|------------|------------|----------|------------|
| Temporary visa holders                         |            |            |          |            |
| Visitor visa holders                           | 401 940    | 444 140    | 10.5%    | 24.4%      |
| Student visa holders                           | 242 210    | 257 780    | 6.4%     | 14.1%      |
| Working holiday maker visa holders             | 162 480    | 178 980    | 10.2%    | 9.8%       |
| Temporary Skilled (subclass 457) visa holders  | 157 110    | 169 070    | 7.6%     | 9.3%       |
| Bridging visa holders                          | 102 010    | 92 910     | -8.9%    | 5.1%       |
| Other temporary visa holders                   | 26 340     | 29 010     | 10.1%    | 1.6%       |
| Temporary Graduate (subclass 485) visa holders | 38 210     | 24 660     | -35.5%   | 1.4%       |
| Total temporary visa holders                   | 1 130 290  | 1 196 560  | 5.9%     | 65.7%      |
| New Zealand (subclass 444) visa holders        | 618 570    | 625 370    | 1.1%     | 34.3%      |
| Total temporary entrants in Australia          | 1 748 870  | 1 821 930  | 4.2%     | 100.0%     |

Of the major components, a 35.5 per cent decrease in the number of Temporary Graduate (subclass 485) visa holders is most notable from 31 December 2013. The number of Visitor visa holders increased by 10.5 per cent from 31 December 2012, Working Holiday Maker visa holders increased by 10.2 per cent and Other Temporary visa holders increased by 10.1 per cent.

Figure 1: Temporary entrants in Australia—annual historical series