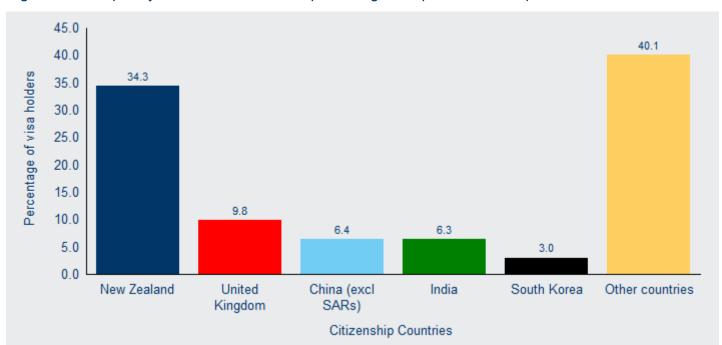

Figure 2: Temporary entrants in Australia—quarterly historical series

The top source citizenship country for temporary entrants in Australia on 31 December 2013 was New Zealand (625 630 visa holders), followed by United Kingdom (178 970), China (excl SARs) (116 630), India (115 330) and South Korea (54 920). Figure 3 shows a percentage breakdown of total temporary entrants for the top five countries.

Figure 3: Temporary entrants in Australia—percentage of top five citizenship countries