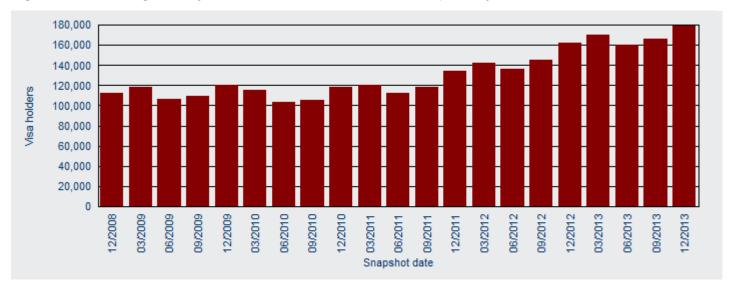

#### Quarterly comparison

The total number of temporary entrants in Australia on 31 December 2013 was 1 821 930, an increase of 5.2 per cent compared with 1 732 180 on 30 September 2013 (Figure 2). Of the major components, the number of New Zealand (subclass 444) visa holders decreased by 3.5 per cent from 30 September 2013, Visitor visa holders increased by 121.4 per cent and Student visa holders decreased by 25.7 per cent. The directions of these movements are consistent with usual seasonal patterns.

Figure 2: Temporary entrants in Australia—quarterly historical series

The top source citizenship country for temporary entrants in Australia on 31 December 2013 was New Zealand (625 630 visa holders), followed by United Kingdom (178 970), China (excl SARs) (116 630), India (115 330) and South Korea (54 920). Figure 3 shows a percentage breakdown of total temporary entrants for the top five countries.