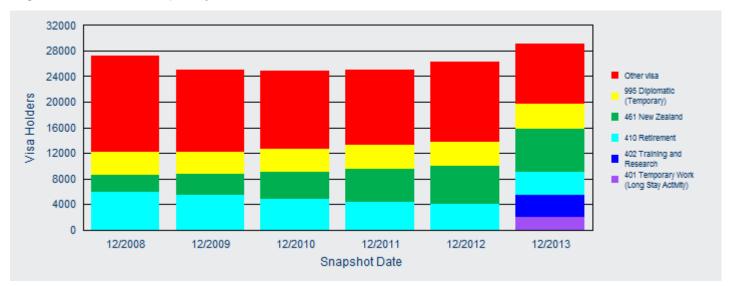

## Other Temporary visa holders

The largest visa subclasses for Other Temporary visa holders in Australia on 31 December 2013 were:

- 461 New Zealand Citizen Family Relationship (Temporary)
- 995 Diplomatic (Temporary)
- 410 Retirement
- 402 Training and Research
- 401 Temporary Work (Long Stay Activity)

There were 29 010 Other Temporary visa holders in Australia on 31 December 2013. This represents an increase of 10.1 per cent when compared with 26 340 on 31 December 2012 (Figure 25).

Figure 25: Other Temporary visa holders in Australia—annual historical series

In the past five years, the quarter with the highest number of Other Temporary visa holders in Australia was quarter ended 30 September 2013 with 31 390 visa holders (Figure 26).

Figure 26: Other Temporary visa holders in Australia—quarterly historical series