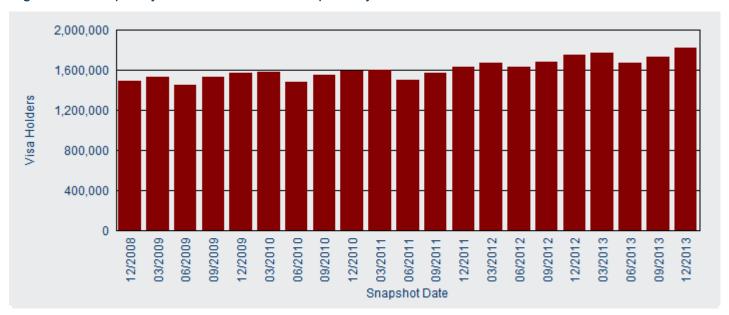

#### Quarterly comparison

The total number of temporary entrants in Australia on 31 December 2013 was 1 821 930, an increase of 5.2 per cent compared with 1 732 180 on 30 September 2013 (Figure 2). Of the major components, the number of New Zealand (subclass 444) visa holders decreased by 3.5 per cent from 30 September 2013, Visitor visa holders increased by 121.4 per cent and Student visa holders decreased by 25.7 per cent. The directions of these movements are consistent with usual seasonal patterns.

Figure 2: Temporary entrants in Australia—quarterly historical series

The top source citizenship country for temporary entrants in Australia on 31 December 2013 was New Zealand (625 630 visa holders), followed by United Kingdom (178 970), China (excl SARs) (116 630), India (115 330) and South Korea (54 920). Figure 3 shows a percentage breakdown of total temporary entrants for the top five countries.