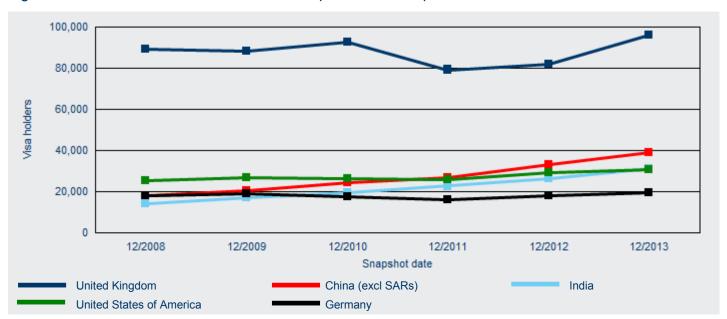

Figure 7: Visitor visa holders in Australia—percentage of top five citizenship countries

When comparing the number of Visitor visa holders in Australia on 31 December 2013 with earlier years, Figure 8 shows that over the past five years, the number of Visitor visa holders from United Kingdom increased by 7.4 per cent from 31 December 2008, China (excl SARs) increased by 115.6 per cent, India increased by 119.8 per cent, United States of America increased by 21.4 per cent and Germany increased by 8.0 per cent.

Figure 8: Visitor visa holders in Australia—top five citizenship countries trend