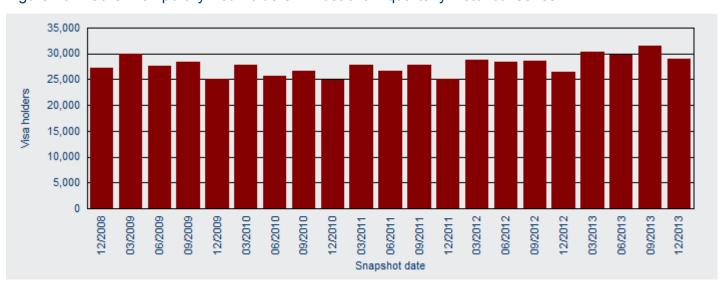

## New Zealand (subclass 444) visa holders

12/2007

There were 625 370 New Zealand (subclass 444) visa holders in Australia on 31 December 2013. This represents an increase of 1.1 per cent when compared with 618 570 on 31 December 2012 (Figure 33).

12/2010

Snapshot date

12/2011

12/2012

12/2013

Figure 33: New Zealand (subclass 444) visa holders in Australia—annual historical series

In the past five years, the quarter with the highest number of New Zealand (subclass 444) visa holders in Australia was quarter ended 30 September 2013 with 648 200 visa holders (Figure 34).

Figure 34: New Zealand (subclass 444) visa holders in Australia—quarterly historical series

12/2009

12/2008

| Citizenship Country      | Visitor      | Student      | Working<br>Holiday<br>Maker | Temp<br>Skilled | Temp<br>Graduate | Other<br>Temp | Bridging    | New<br>Zealand | Total        |
|--------------------------|--------------|--------------|-----------------------------|-----------------|------------------|---------------|-------------|----------------|--------------|
| New Zealand              | 70           | < 10         | 0                           | 110             | < 10             | 50            | 30          | 625 370        | 625 630      |
| United Kingdom           | 95 740       | 2730         | 30 880                      | 38 860          | 300              | 5260          | 5210        | 0              | 178 970      |
| China (excl SARs)        | 39 180       | 54 370       | 0                           | 7920            | 5800             | 2830          | 6530        | 0              | 116 630      |
| India                    | 31 250       | 30 230       | 0                           | 30 890          | 6160             | 1200          | 15 590      | 0              | 115 330      |
| South Korea              | 8920         | 13 820       | 23 060                      | 4360            | 710              | 1140          | 2900        | 0              | 54 920       |
| United States of America | 30 810       | 2050         | 3960                        | 8540            | 100              | 2560          | 1780        | 0              | 49 790       |
| Germany                  | 19 590       | 1570         | 19 280                      | 2670            | 70               | 850           | 610         | 0              | 44 650       |
| Taiwan                   | 3980         | 3580         | 28 570                      | 560             | 150              | 260           | 810         | 0              | 37 910       |
| France                   | 13 010       | 1580         | 16 680                      | 3190            | 90               | 600           | 570         | 0              | 35 720       |
| Ireland                  | 8210         | 580          | 10 100                      | 12 150          | 20               | 390           | 1110        | 0              | 32 570       |
| Japan                    | 14 990       | 4070         | 7580                        | 3020            | 160              | 1060          | 720         | 0              | 31 590       |
| Philippines              | 8300         | 6800         | 0                           | 10 270          | 480              | 900           | 1990        | 0              | 28 730       |
| Italy                    | 9390         | 2510         | 11 780                      | 2430            | 40               | 270           | 830         | 0              | 27 250       |
| Vietnam                  | 4890         | 16 510       | 0                           | 1180            | 830              | 420           | 2090        | 0              | 25 920       |
| Malaysia                 | 11 990       | 8270         | 70                          | 1910            | 920              | 480           | 1490        | 0              | 25 140       |
| Indonesia                | 10 190       | 9120         | 240                         | 1440            | 800              | 760           | 1140        | 0              | 23 700       |
| Canada                   | 11 710       | 1400         | 4250                        | 3500            | 120              | 690           | 740         | 0              | 22 420       |
| Nepal                    | 2380         | 12 380       | 0                           | 3320            | 2010             | 80            | 2170        | 0              | 22 340       |
| Hong Kong SAR            | 5230         | 4420         | 9330                        | 430             | 420              | 120           | 760         | 0              | 20 710       |
| Thailand                 | 4620         | 10 790       | 430                         | 1310            | 150              | 330           | 1200        | 0              | 18 810       |
| Brazil                   | 5040         | 8030         | 0                           | 1910            | 180              | 320           | 740         | 0              | 16 210       |
| Pakistan                 | 1290         | 8360         | 0                           | 1590            | 920              | 290           | 3270        | 0              | 15 720       |
| Sri Lanka                | 4930         | 3660         | 0                           | 1550            | 850              | 470           | 3420        | 0              | 14 870       |
| South Africa             | 7910         | 430          | 0                           | 5150            | 60               | 520           | 720         | 0              | 14 780       |
| Sweden                   | 7860         | 730          | 3560                        | 610             | 40               | 170           | 270         | 0              | 13 230       |
| Netherlands              | 7280         | 310          | 2710                        | 1680            | 20               | 300           | 220         | 0              | 12 520       |
| Bangladesh               | 1820         | 4160         | 50                          | 1260            | 620              | 80            | 1670        | 0              | 9660         |
| Singapore                | 5390         | 1840         | 0                           | 780             | 190              | 250           | 470         | 0              | 8930         |
| Colombia                 | 1570         | 5060         | 0                           | 780             | 290              | 90            | 800         | 0              | 8580         |
| Switzerland              | 6920         | 500          | 0                           | 410             | 10               | 220           | 60          | 0              | 8120         |
| Fiji                     | 5480         | 320          | 0                           | 560             | 40               | 350           | 920         | 0              | 7660         |
| Iran                     | 1650<br>3830 | 2680         |                             | 660             | 260<br>110       | 240<br>230    | 1540<br>180 | 0              | 7040         |
| Russia<br>Spain          | 2380         | 1020<br>1740 | 0                           | 550<br>800      | 20               | 180           | 180         | 0              | 5920<br>5290 |
| Saudi Arabia             | 310          | 4520         | 0                           | 20              | < 10             | 200           | 170         | 0              | 5230         |
| Denmark                  | 3220         | 180          | 930                         | 430             | < 10             | 180           | 60          | 0              | 4990         |
| Poland                   | 2350         | 1160         | 0                           | 760             | 70               | 140           | 280         | 0              | 4760         |
| Papua New Guinea         | 2460         | 820          | 0                           | 580             | < 10             | 150           | 270         | 0              | 4290         |
| Mauritius                | 1190         | 1280         | 0                           | 640             | 390              | 30            | 610         | 0              | 4140         |
| Norway                   | 2690         | 520          | 290                         | 240             | < 10             | 80            | 60          | 0              | 3890         |
| Belgium                  | 1500         | 150          | 1260                        | 570             | < 10             | 70            | 80          | 0              | 3640         |
| Greece                   | 1750         | 910          | 0                           | 340             | < 10             | 120           | 470         | 0              | 3590         |
| Chile                    | 1200         | 1140         | 590                         | 380             | 20               | 80            | 130         | 0              | 3540         |
| Finland                  | 2050         | 130          | 900                         | 290             | < 10             | 70            | 70          | 0              | 3510         |
| Lebanon                  | 1460         | 500          | 0                           | 290             | 30               | 30            | 1040        | 0              | 3340         |
| Turkey                   | 1040         | 960          | 110                         | 430             | 50               | 200           | 280         | 0              | 3060         |
| Czech Republic           | 1200         | 1170         | 0                           | 290             | 30               | 80            | 90          | 0              | 2860         |
| Austria                  | 2290         | 160          | 0                           | 180             | < 10             | 80            | 40          | 0              | 2740         |
| Estonia                  | 270          | 200          | 1820                        | 170             | < 10             | 10            | 120         | 0              | 2580         |
| Kenya                    | 390          | 1260         | 0                           | 190             | 200              | 80            | 340         | 0              | 2450         |
| Other countries          | 21 020       | 17 090       | 540                         | 6810            | 930              | 3490          | 7130        | 0              | 56 990       |
| Not Recorded             | 10           | < 10         | 0                           | 110             | < 10             | < 10          | 18 960      | 0              | 19 090       |
|                          | 444 140      | 257 780      | 178 980                     | 169 070         | 24 660           | 29 010        | 92 910      | 625 370        | 1 821 930    |
| Total                    | 444 14U      | 231 100      | 110 900                     | 109 070         | 24 000           | 29 010        | 32 310      | 020 370        | 1 02 1 330   |