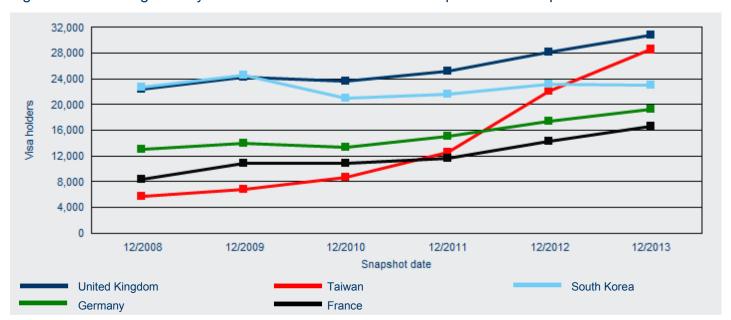

## Total temporary entrants—continued

When comparing the number of temporary entrants in Australia on 31 December 2013 with earlier years, Figure 4 shows that over the past five years, the number of temporary entrants from New Zealand increased by 20.5 per cent from 31 December 2008, United Kingdom increased by 16.5 per cent, China (excl SARs) increased by 24.7 per cent, India increased by 3.3 per cent. South Korea on the other hand remained steady at 54 900 in 2008 and 54 920 in 2013.

Figure 4: Temporary entrants in Australia—top five citizenship countries trend