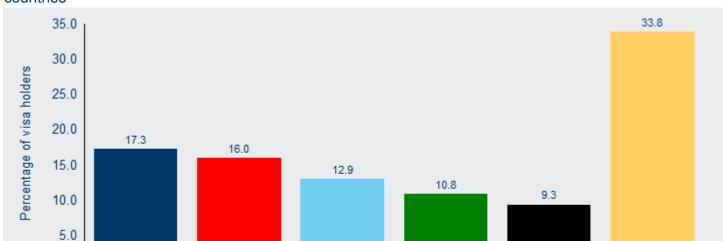

## Working Holiday Maker visa holders—continued

0.0

United Kingdom

Taiwan

The top source citizenship country for Working Holiday Maker visa holders in Australia on 31 December 2013 was United Kingdom (30 880 visa holders), followed by Taiwan (28 570), South Korea (23 060), Germany (19 280) and France (16 680). Figure 15 shows a percentage breakdown of Working Holiday Maker visa holders for the top five countries.

Figure 15: Working Holiday Maker visa holders in Australia—percentage of top five citizenship countries

When comparing the number of Working Holiday Maker visa holders in Australia on 31 December 2013 with earlier years, Figure 16 shows that over the past five years, the number of Working Holiday Maker visa holders from United Kingdom increased by 37.9 per cent from 31 December 2008, Taiwan increased by 402.7 per cent, South Korea increased by 1.4 per cent, Germany increased by 48.1 per cent and France increased by 97.8 per cent.