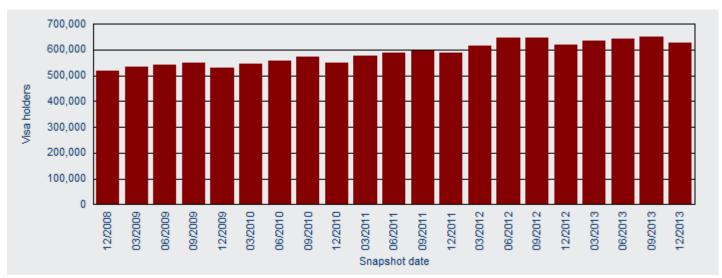

12/2010

Snapshot date

12/2011

12/2012

12/2013

Figure 33: New Zealand (subclass 444) visa holders in Australia—annual historical series

In the past five years, the quarter with the highest number of New Zealand (subclass 444) visa holders in Australia was quarter ended 30 September 2013 with 648 200 visa holders (Figure 34).

Figure 34: New Zealand (subclass 444) visa holders in Australia—quarterly historical series

12/2009

12/2008

| Citizenship Country      | Visitor      | Student      | Working<br>Holiday<br>Maker | Temp<br>Skilled | Temp<br>Graduate | Other<br>Temp | Bridging    | New<br>Zealand | Total        |
|--------------------------|--------------|--------------|-----------------------------|-----------------|------------------|---------------|-------------|----------------|--------------|
| New Zealand              | 70           | < 10         | 0                           | 110             | < 10             | 50            | 30          | 625 370        | 625 630      |
| United Kingdom           | 95 740       | 2730         | 30 880                      | 38 860          | 300              | 5260          | 5210        | 0              | 178 970      |
| China (excl SARs)        | 39 180       | 54 370       | 0                           | 7920            | 5800             | 2830          | 6530        | 0              | 116 630      |
| India                    | 31 250       | 30 230       | 0                           | 30 890          | 6160             | 1200          | 15 590      | 0              | 115 330      |
| South Korea              | 8920         | 13 820       | 23 060                      | 4360            | 710              | 1140          | 2900        | 0              | 54 920       |
| United States of America | 30 810       | 2050         | 3960                        | 8540            | 100              | 2560          | 1780        | 0              | 49 790       |
| Germany                  | 19 590       | 1570         | 19 280                      | 2670            | 70               | 850           | 610         | 0              | 44 650       |
| Taiwan                   | 3980         | 3580         | 28 570                      | 560             | 150              | 260           | 810         | 0              | 37 910       |
| France                   | 13 010       | 1580         | 16 680                      | 3190            | 90               | 600           | 570         | 0              | 35 720       |
| Ireland                  | 8210         | 580          | 10 100                      | 12 150          | 20               | 390           | 1110        | 0              | 32 570       |
| Japan                    | 14 990       | 4070         | 7580                        | 3020            | 160              | 1060          | 720         | 0              | 31 590       |
| Philippines              | 8300         | 6800         | 0                           | 10 270          | 480              | 900           | 1990        | 0              | 28 730       |
| Italy                    | 9390         | 2510         | 11 780                      | 2430            | 40               | 270           | 830         | 0              | 27 250       |
| Vietnam                  | 4890         | 16 510       | 0                           | 1180            | 830              | 420           | 2090        | 0              | 25 920       |
| Malaysia                 | 11 990       | 8270         | 70                          | 1910            | 920              | 480           | 1490        | 0              | 25 140       |
| Indonesia                | 10 190       | 9120         | 240                         | 1440            | 800              | 760           | 1140        | 0              | 23 700       |
| Canada                   | 11 710       | 1400         | 4250                        | 3500            | 120              | 690           | 740         | 0              | 22 420       |
| Nepal                    | 2380         | 12 380       | 0                           | 3320            | 2010             | 80            | 2170        | 0              | 22 340       |
| Hong Kong SAR            | 5230         | 4420         | 9330                        | 430             | 420              | 120           | 760         | 0              | 20 710       |
| Thailand                 | 4620         | 10 790       | 430                         | 1310            | 150              | 330           | 1200        | 0              | 18 810       |
| Brazil                   | 5040         | 8030         | 0                           | 1910            | 180              | 320           | 740         | 0              | 16 210       |
| Pakistan                 | 1290         | 8360         | 0                           | 1590            | 920              | 290           | 3270        | 0              | 15 720       |
| Sri Lanka                | 4930         | 3660         | 0                           | 1550            | 850              | 470           | 3420        | 0              | 14 870       |
| South Africa             | 7910         | 430          | 0                           | 5150            | 60               | 520           | 720         | 0              | 14 780       |
| Sweden                   | 7860         | 730          | 3560                        | 610             | 40               | 170           | 270         | 0              | 13 230       |
| Netherlands              | 7280         | 310          | 2710                        | 1680            | 20               | 300           | 220         | 0              | 12 520       |
| Bangladesh               | 1820         | 4160         | 50                          | 1260            | 620              | 80            | 1670        | 0              | 9660         |
| Singapore                | 5390         | 1840         | 0                           | 780             | 190              | 250           | 470         | 0              | 8930         |
| Colombia                 | 1570         | 5060         | 0                           | 780             | 290              | 90            | 800         | 0              | 8580         |
| Switzerland              | 6920         | 500          | 0                           | 410             | 10               | 220           | 60          | 0              | 8120         |
| Fiji                     | 5480         | 320          | 0                           | 560             | 40               | 350           | 920         | 0              | 7660         |
| Iran                     | 1650<br>3830 | 2680         |                             | 660             | 260<br>110       | 240<br>230    | 1540<br>180 | 0              | 7040         |
| Russia<br>Spain          | 2380         | 1020<br>1740 | 0                           | 550<br>800      | 20               | 180           | 180         | 0              | 5920<br>5290 |
| Saudi Arabia             | 310          | 4520         | 0                           | 20              | < 10             | 200           | 170         | 0              | 5230         |
| Denmark                  | 3220         | 180          | 930                         | 430             | < 10             | 180           | 60          | 0              | 4990         |
| Poland                   | 2350         | 1160         | 0                           | 760             | 70               | 140           | 280         | 0              | 4760         |
| Papua New Guinea         | 2460         | 820          | 0                           | 580             | < 10             | 150           | 270         | 0              | 4290         |
| Mauritius                | 1190         | 1280         | 0                           | 640             | 390              | 30            | 610         | 0              | 4140         |
| Norway                   | 2690         | 520          | 290                         | 240             | < 10             | 80            | 60          | 0              | 3890         |
| Belgium                  | 1500         | 150          | 1260                        | 570             | < 10             | 70            | 80          | 0              | 3640         |
| Greece                   | 1750         | 910          | 0                           | 340             | < 10             | 120           | 470         | 0              | 3590         |
| Chile                    | 1200         | 1140         | 590                         | 380             | 20               | 80            | 130         | 0              | 3540         |
| Finland                  | 2050         | 130          | 900                         | 290             | < 10             | 70            | 70          | 0              | 3510         |
| Lebanon                  | 1460         | 500          | 0                           | 290             | 30               | 30            | 1040        | 0              | 3340         |
| Turkey                   | 1040         | 960          | 110                         | 430             | 50               | 200           | 280         | 0              | 3060         |
| Czech Republic           | 1200         | 1170         | 0                           | 290             | 30               | 80            | 90          | 0              | 2860         |
| Austria                  | 2290         | 160          | 0                           | 180             | < 10             | 80            | 40          | 0              | 2740         |
| Estonia                  | 270          | 200          | 1820                        | 170             | < 10             | 10            | 120         | 0              | 2580         |
| Kenya                    | 390          | 1260         | 0                           | 190             | 200              | 80            | 340         | 0              | 2450         |
| Other countries          | 21 020       | 17 090       | 540                         | 6810            | 930              | 3490          | 7130        | 0              | 56 990       |
| Not Recorded             | 10           | < 10         | 0                           | 110             | < 10             | < 10          | 18 960      | 0              | 19 090       |
|                          | 444 140      | 257 780      | 178 980                     | 169 070         | 24 660           | 29 010        | 92 910      | 625 370        | 1 821 930    |
| Total                    | 444 14U      | 231 100      | 110 900                     | 109 070         | 24 000           | 29 010        | 32 310      | 020 370        | 1 02 1 330   |