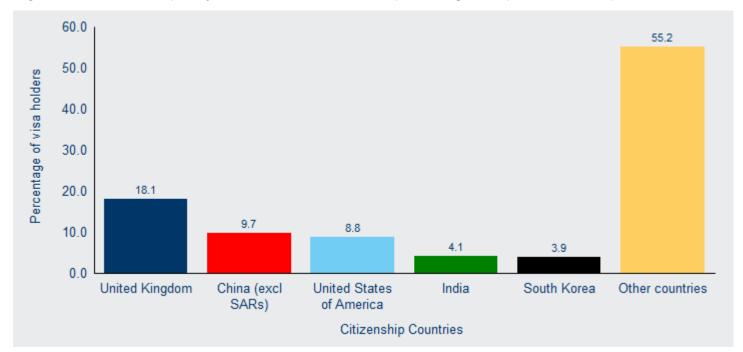

Figure 2: Temporary entrants in Australia—quarterly historical series

The top source citizenship country for temporary entrants in Australia on 31 December 2013 was New Zealand (625 630 visa holders), followed by United Kingdom (178 970), China (excl SARs) (116 630), India (115 330) and South Korea (54 920). Figure 3 shows a percentage breakdown of total temporary entrants for the top five countries.