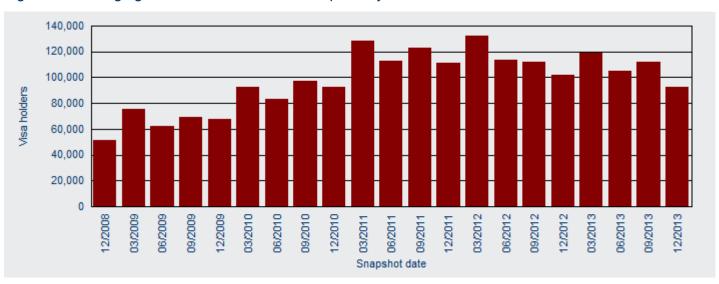

12/2010

Snapshot date

12/2011

12/2012

12/2013

Figure 33: New Zealand (subclass 444) visa holders in Australia—annual historical series

In the past five years, the quarter with the highest number of New Zealand (subclass 444) visa holders in Australia was quarter ended 30 September 2013 with 648 200 visa holders (Figure 34).

Figure 34: New Zealand (subclass 444) visa holders in Australia—quarterly historical series

12/2009

12/2008

| Citizenship Country      | Visitor      | Student      | Working<br>Holiday<br>Maker | Temp<br>Skilled | Temp<br>Graduate | Other<br>Temp | Bridging    | New<br>Zealand | Total        |
|--------------------------|--------------|--------------|-----------------------------|-----------------|------------------|---------------|-------------|----------------|--------------|
| New Zealand              | 70           | < 10         | 0                           | 110             | < 10             | 50            | 30          | 625 370        | 625 630      |
| United Kingdom           | 95 740       | 2730         | 30 880                      | 38 860          | 300              | 5260          | 5210        | 0              | 178 970      |
| China (excl SARs)        | 39 180       | 54 370       | 0                           | 7920            | 5800             | 2830          | 6530        | 0              | 116 630      |
| India                    | 31 250       | 30 230       | 0                           | 30 890          | 6160             | 1200          | 15 590      | 0              | 115 330      |
| South Korea              | 8920         | 13 820       | 23 060                      | 4360            | 710              | 1140          | 2900        | 0              | 54 920       |
| United States of America | 30 810       | 2050         | 3960                        | 8540            | 100              | 2560          | 1780        | 0              | 49 790       |
| Germany                  | 19 590       | 1570         | 19 280                      | 2670            | 70               | 850           | 610         | 0              | 44 650       |
| Taiwan                   | 3980         | 3580         | 28 570                      | 560             | 150              | 260           | 810         | 0              | 37 910       |
| France                   | 13 010       | 1580         | 16 680                      | 3190            | 90               | 600           | 570         | 0              | 35 720       |
| Ireland                  | 8210         | 580          | 10 100                      | 12 150          | 20               | 390           | 1110        | 0              | 32 570       |
| Japan                    | 14 990       | 4070         | 7580                        | 3020            | 160              | 1060          | 720         | 0              | 31 590       |
| Philippines              | 8300         | 6800         | 0                           | 10 270          | 480              | 900           | 1990        | 0              | 28 730       |
| Italy                    | 9390         | 2510         | 11 780                      | 2430            | 40               | 270           | 830         | 0              | 27 250       |
| Vietnam                  | 4890         | 16 510       | 0                           | 1180            | 830              | 420           | 2090        | 0              | 25 920       |
| Malaysia                 | 11 990       | 8270         | 70                          | 1910            | 920              | 480           | 1490        | 0              | 25 140       |
| Indonesia                | 10 190       | 9120         | 240                         | 1440            | 800              | 760           | 1140        | 0              | 23 700       |
| Canada                   | 11 710       | 1400         | 4250                        | 3500            | 120              | 690           | 740         | 0              | 22 420       |
| Nepal                    | 2380         | 12 380       | 0                           | 3320            | 2010             | 80            | 2170        | 0              | 22 340       |
| Hong Kong SAR            | 5230         | 4420         | 9330                        | 430             | 420              | 120           | 760         | 0              | 20 710       |
| Thailand                 | 4620         | 10 790       | 430                         | 1310            | 150              | 330           | 1200        | 0              | 18 810       |
| Brazil                   | 5040         | 8030         | 0                           | 1910            | 180              | 320           | 740         | 0              | 16 210       |
| Pakistan                 | 1290         | 8360         | 0                           | 1590            | 920              | 290           | 3270        | 0              | 15 720       |
| Sri Lanka                | 4930         | 3660         | 0                           | 1550            | 850              | 470           | 3420        | 0              | 14 870       |
| South Africa             | 7910         | 430          | 0                           | 5150            | 60               | 520           | 720         | 0              | 14 780       |
| Sweden                   | 7860         | 730          | 3560                        | 610             | 40               | 170           | 270         | 0              | 13 230       |
| Netherlands              | 7280         | 310          | 2710                        | 1680            | 20               | 300           | 220         | 0              | 12 520       |
| Bangladesh               | 1820         | 4160         | 50                          | 1260            | 620              | 80            | 1670        | 0              | 9660         |
| Singapore                | 5390         | 1840         | 0                           | 780             | 190              | 250           | 470         | 0              | 8930         |
| Colombia                 | 1570         | 5060         | 0                           | 780             | 290              | 90            | 800         | 0              | 8580         |
| Switzerland              | 6920         | 500          | 0                           | 410             | 10               | 220           | 60          | 0              | 8120         |
| Fiji                     | 5480         | 320          | 0                           | 560             | 40               | 350           | 920         | 0              | 7660         |
| Iran                     | 1650<br>3830 | 2680         |                             | 660             | 260<br>110       | 240<br>230    | 1540<br>180 | 0              | 7040         |
| Russia<br>Spain          | 2380         | 1020<br>1740 | 0                           | 550<br>800      | 20               | 180           | 180         | 0              | 5920<br>5290 |
| Saudi Arabia             | 310          | 4520         | 0                           | 20              | < 10             | 200           | 170         | 0              | 5230         |
| Denmark                  | 3220         | 180          | 930                         | 430             | < 10             | 180           | 60          | 0              | 4990         |
| Poland                   | 2350         | 1160         | 0                           | 760             | 70               | 140           | 280         | 0              | 4760         |
| Papua New Guinea         | 2460         | 820          | 0                           | 580             | < 10             | 150           | 270         | 0              | 4290         |
| Mauritius                | 1190         | 1280         | 0                           | 640             | 390              | 30            | 610         | 0              | 4140         |
| Norway                   | 2690         | 520          | 290                         | 240             | < 10             | 80            | 60          | 0              | 3890         |
| Belgium                  | 1500         | 150          | 1260                        | 570             | < 10             | 70            | 80          | 0              | 3640         |
| Greece                   | 1750         | 910          | 0                           | 340             | < 10             | 120           | 470         | 0              | 3590         |
| Chile                    | 1200         | 1140         | 590                         | 380             | 20               | 80            | 130         | 0              | 3540         |
| Finland                  | 2050         | 130          | 900                         | 290             | < 10             | 70            | 70          | 0              | 3510         |
| Lebanon                  | 1460         | 500          | 0                           | 290             | 30               | 30            | 1040        | 0              | 3340         |
| Turkey                   | 1040         | 960          | 110                         | 430             | 50               | 200           | 280         | 0              | 3060         |
| Czech Republic           | 1200         | 1170         | 0                           | 290             | 30               | 80            | 90          | 0              | 2860         |
| Austria                  | 2290         | 160          | 0                           | 180             | < 10             | 80            | 40          | 0              | 2740         |
| Estonia                  | 270          | 200          | 1820                        | 170             | < 10             | 10            | 120         | 0              | 2580         |
| Kenya                    | 390          | 1260         | 0                           | 190             | 200              | 80            | 340         | 0              | 2450         |
| Other countries          | 21 020       | 17 090       | 540                         | 6810            | 930              | 3490          | 7130        | 0              | 56 990       |
| Not Recorded             | 10           | < 10         | 0                           | 110             | < 10             | < 10          | 18 960      | 0              | 19 090       |
|                          | 444 140      | 257 780      | 178 980                     | 169 070         | 24 660           | 29 010        | 92 910      | 625 370        | 1 821 930    |
| Total                    | 444 14U      | 231 100      | 110 900                     | 109 070         | 24 000           | 29 010        | 32 310      | 020 370        | 1 02 1 330   |