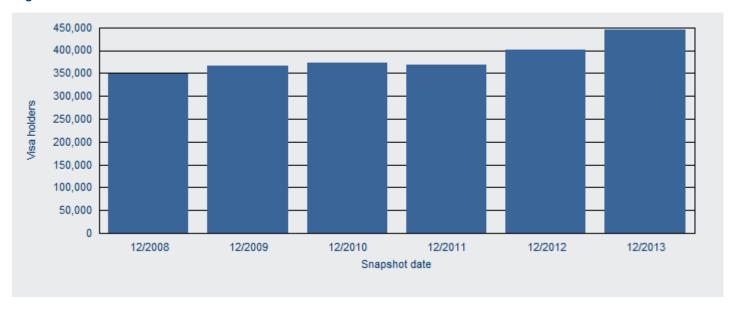

## Visitor visa holders

There were 444 140 Visitor visa holders in Australia on 31 December 2013. This represents an increase of 10.5 per cent when compared with 401 940 on 31 December 2012 (Figures 5 and 6).

Figure 5: Visitor visa holders in Australia—annual historical series

In the past five years, the quarter with the highest number of Visitor visa holders in Australia was 31 December 2013 with 444 140 visa holders (Figure 6).