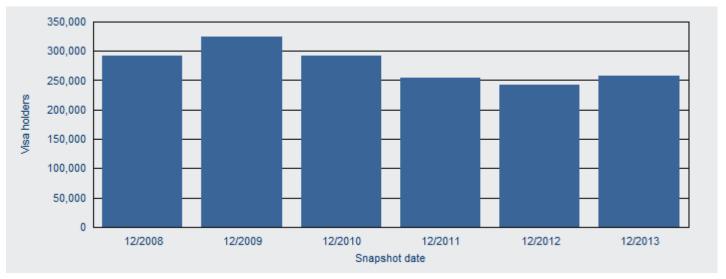

## Visitor visa holders

There were 444 140 Visitor visa holders in Australia on 31 December 2013. This represents an increase of 10.5 per cent when compared with 401 940 on 31 December 2012 (Figures 5 and 6).

Figure 5: Visitor visa holders in Australia—annual historical series

In the past five years, the quarter with the highest number of Visitor visa holders in Australia was 31 December 2013 with 444 140 visa holders (Figure 6).