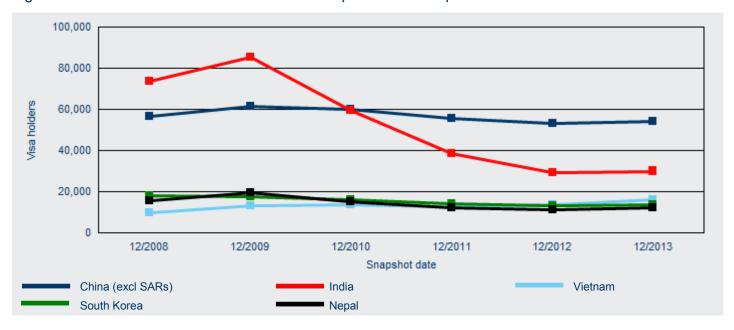

Figure 11: Student visa holders in Australia—percentage of top five citizenship countries

When comparing the number of Student visa holders in Australia on 31 December 2013 with earlier years, Figure 12 shows that over the past five years, the number of Student visa holders from China (excl SARs) decreased by 4.0 per cent from 31 December 2008, India decreased by 59.0 per cent, Vietnam increased by 67.7 per cent, South Korea decreased by 23.5 per cent and Nepal decreased by 22.7 per cent.

Figure 12: Student visa holders in Australia—top five citizenship countries trend