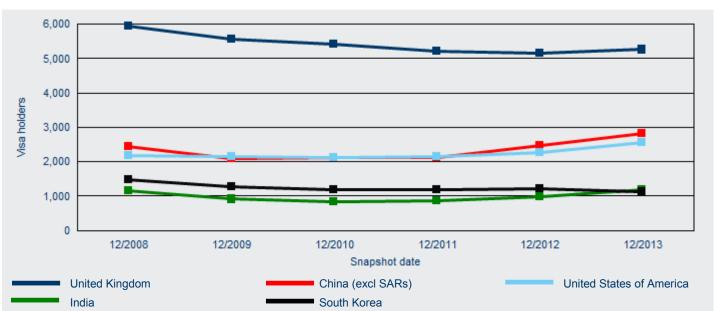

Figure 7: Visitor visa holders in Australia—percentage of top five citizenship countries

When comparing the number of Visitor visa holders in Australia on 31 December 2013 with earlier years, Figure 8 shows that over the past five years, the number of Visitor visa holders from United Kingdom increased by 7.4 per cent from 31 December 2008, China (excl SARs) increased by 115.6 per cent, India increased by 119.8 per cent, United States of America increased by 21.4 per cent and Germany increased by 8.0 per cent.

Figure 8: Visitor visa holders in Australia—top five citizenship countries trend