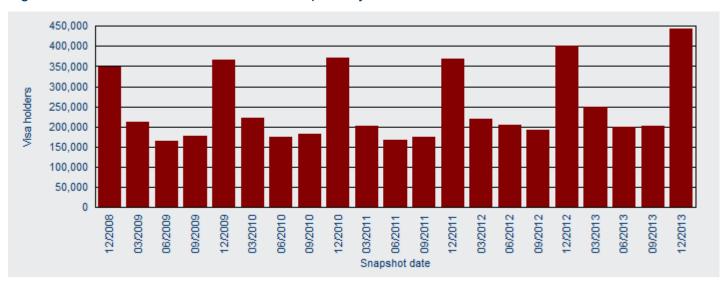

Figure 5: Visitor visa holders in Australia—annual historical series

In the past five years, the quarter with the highest number of Visitor visa holders in Australia was 31 December 2013 with 444 140 visa holders (Figure 6).

Figure 6: Visitor visa holders in Australia—quarterly historical series