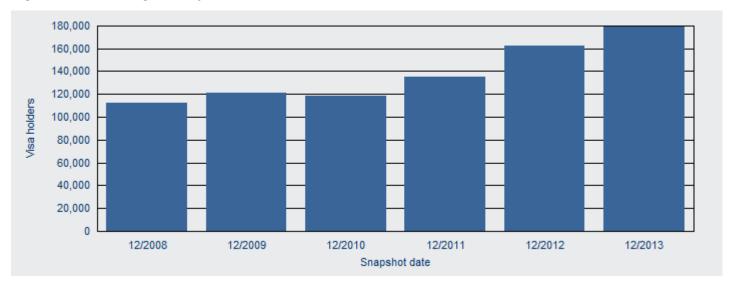

### Annual comparison

An estimated 1 821 930 total temporary entrants were present in Australia on 31 December 2013, compared with 1 748 870 on 31 December 2012. This is an increase of 4.2 per cent over the period.

Figure 1: Temporary entrants in Australia—annual historical series