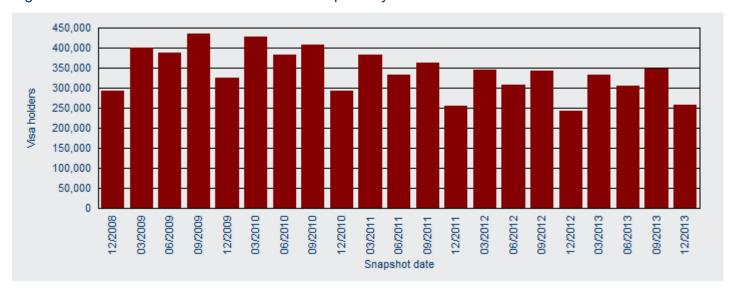

Figure 5: Visitor visa holders in Australia—annual historical series

In the past five years, the quarter with the highest number of Visitor visa holders in Australia was 31 December 2013 with 444 140 visa holders (Figure 6).

Figure 6: Visitor visa holders in Australia—quarterly historical series