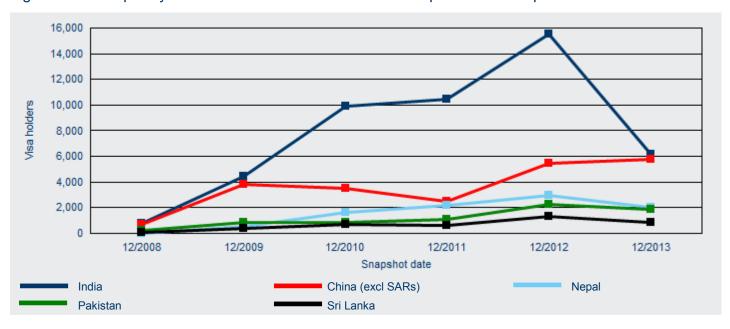

## Temporary Graduate visa holders—continued

The top source citizenship country for Temporary Graduate visa holders in Australia on 31 December 2013 was India with 6160 visa holders, followed by China (excl SARs) with 5800, Nepal with 2010, and both Malaysia and Pakistan with 920. Figure 23 shows a percentage breakdown of Temporary Graduate visa holders for the top five countries.

Figure 23: Temporary Graduate visa holders in Australia—percentage of top five citizenship countries

When comparing the number of Temporary Graduate visa holders in Australia on 31 December 2013 with earlier years, Figure 24 shows that over the past two years, the number of Temporary Graduate visa holders from India decreased by 40.9 per cent from 31 December 2011, China (excl SARs) increased by 135.4 per cent, Nepal decreased by 7.9 per cent, Malaysia increased by 130.5 per cent and Pakistan increased by 39.7 per cent.

Figure 24: Temporary Graduate visa holders in Australia—top five citizenship countries trend