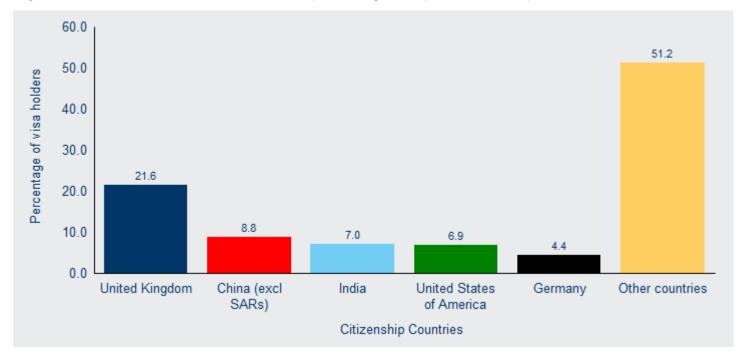

## Visitor visa holders—continued

The top source citizenship country for Visitor visa holders in Australia on 31 December 2013 was United Kingdom (95 740 visa holders), followed by China (excl SARs) (39 180), India (31 250), United States of America (30 810) and Germany (19 590). Figure 7 shows a percentage breakdown of Visitor visa holders for the top five countries.

Figure 7: Visitor visa holders in Australia—percentage of top five citizenship countries

When comparing the number of Visitor visa holders in Australia on 31 December 2013 with earlier years, Figure 8 shows that over the past five years, the number of Visitor visa holders from United Kingdom increased by 7.4 per cent from 31 December 2008, China (excl SARs) increased by 115.6 per cent, India increased by 119.8 per cent, United States of America increased by 21.4 per cent and Germany increased by 8.0 per cent.