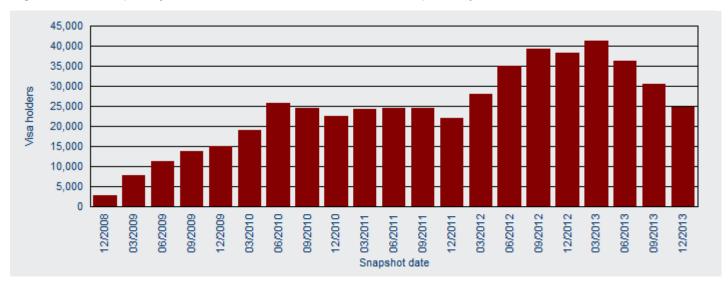

# Temporary Graduate visa holders

12/2008

There were 24 660 Temporary Graduate visa holders in Australia on 31 December 2013. This represents a decrease of 35.5 per cent when compared with 38 210 on 31 December 2012 (Figure 21).

40,000 35,000 25,000 20,000 15,000 5,000

Figure 21: Temporary Graduate visa holders in Australia—annual historical series

In the past five years, the quarter with the highest number of Temporary Graduate visa holders in Australia was quarter ended 31 March 2013 with 41 090 visa holders (Figure 22).

Snapshot date

12/2011

12/2012

12/2013

12/2010

Figure 22: Temporary Graduate visa holders in Australia—quarterly historical series

12/2009