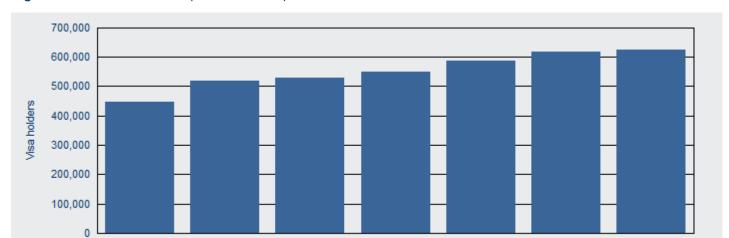

## New Zealand (subclass 444) visa holders

12/2007

There were 625 370 New Zealand (subclass 444) visa holders in Australia on 31 December 2013. This represents an increase of 1.1 per cent when compared with 618 570 on 31 December 2012 (Figure 33).

12/2010

Snapshot date

12/2011

12/2012

12/2013

Figure 33: New Zealand (subclass 444) visa holders in Australia—annual historical series

In the past five years, the quarter with the highest number of New Zealand (subclass 444) visa holders in Australia was quarter ended 30 September 2013 with 648 200 visa holders (Figure 34).