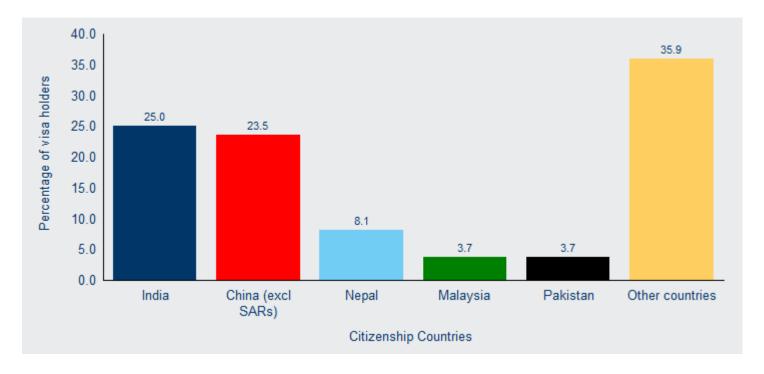

## Temporary Graduate visa holders—continued

The top source citizenship country for Temporary Graduate visa holders in Australia on 31 December 2013 was India with 6160 visa holders, followed by China (excl SARs) with 5800, Nepal with 2010, and both Malaysia and Pakistan with 920. Figure 23 shows a percentage breakdown of Temporary Graduate visa holders for the top five countries.

Figure 23: Temporary Graduate visa holders in Australia—percentage of top five citizenship countries

When comparing the number of Temporary Graduate visa holders in Australia on 31 December 2013 with earlier years, Figure 24 shows that over the past two years, the number of Temporary Graduate visa holders from India decreased by 40.9 per cent from 31 December 2011, China (excl SARs) increased by 135.4 per cent, Nepal decreased by 7.9 per cent, Malaysia increased by 130.5 per cent and Pakistan increased by 39.7 per cent.