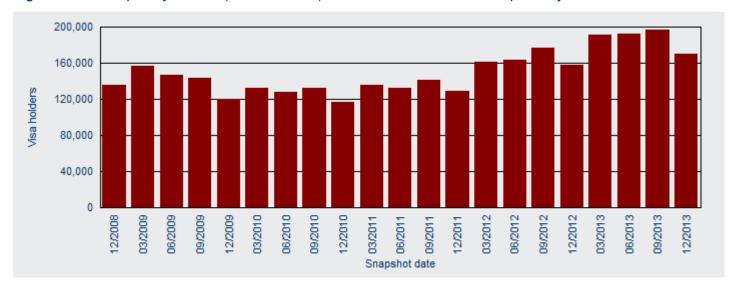

Figure 5: Visitor visa holders in Australia—annual historical series

In the past five years, the quarter with the highest number of Visitor visa holders in Australia was 31 December 2013 with 444 140 visa holders (Figure 6).

Figure 6: Visitor visa holders in Australia—quarterly historical series