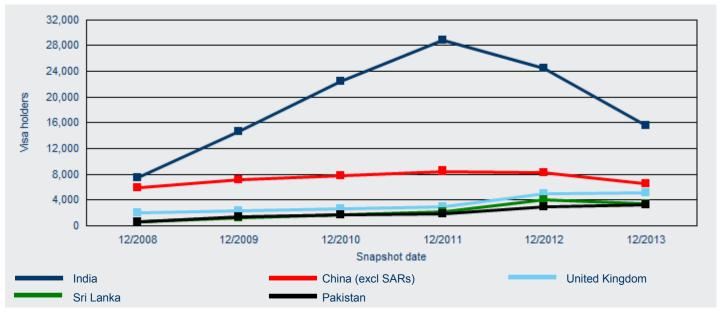

## Temporary Graduate visa holders—continued

The top source citizenship country for Temporary Graduate visa holders in Australia on 31 December 2013 was India with 6160 visa holders, followed by China (excl SARs) with 5800, Nepal with 2010, and both Malaysia and Pakistan with 920. Figure 23 shows a percentage breakdown of Temporary Graduate visa holders for the top five countries.

Figure 23: Temporary Graduate visa holders in Australia—percentage of top five citizenship countries

When comparing the number of Temporary Graduate visa holders in Australia on 31 December 2013 with earlier years, Figure 24 shows that over the past two years, the number of Temporary Graduate visa holders from India decreased by 40.9 per cent from 31 December 2011, China (excl SARs) increased by 135.4 per cent, Nepal decreased by 7.9 per cent, Malaysia increased by 130.5 per cent and Pakistan increased by 39.7 per cent.

Figure 24: Temporary Graduate visa holders in Australia—top five citizenship countries trend