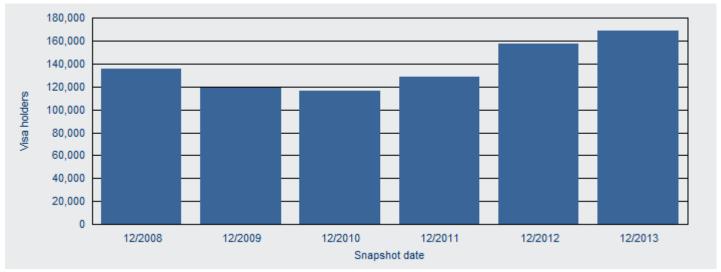

## Visitor visa holders

There were 444 140 Visitor visa holders in Australia on 31 December 2013. This represents an increase of 10.5 per cent when compared with 401 940 on 31 December 2012 (Figures 5 and 6).

Figure 5: Visitor visa holders in Australia—annual historical series

In the past five years, the quarter with the highest number of Visitor visa holders in Australia was 31 December 2013 with 444 140 visa holders (Figure 6).