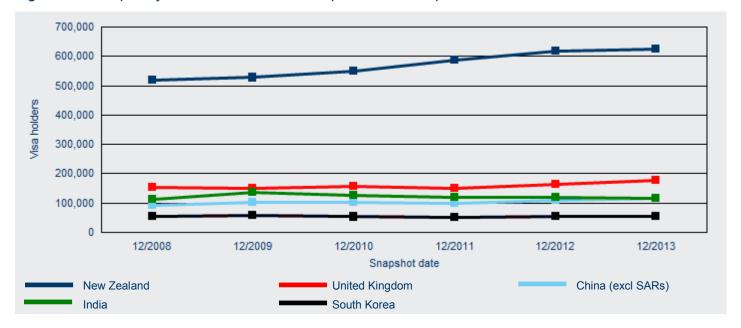

## Total temporary entrants—continued

When comparing the number of temporary entrants in Australia on 31 December 2013 with earlier years, Figure 4 shows that over the past five years, the number of temporary entrants from New Zealand increased by 20.5 per cent from 31 December 2008, United Kingdom increased by 16.5 per cent, China (excl SARs) increased by 24.7 per cent, India increased by 3.3 per cent. South Korea on the other hand remained steady at 54 900 in 2008 and 54 920 in 2013.

Figure 4: Temporary entrants in Australia—top five citizenship countries trend