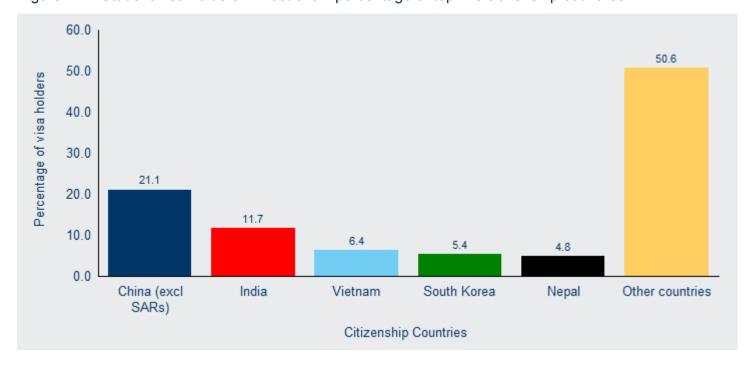

## Student visa holders—continued

The top source citizenship country for Student visa holders in Australia on 31 December 2013 was China (excl SARs) (54 370 visa holders), followed by India (30 230), Vietnam (16 510), South Korea (13 820) and Nepal (12 380). Figure 11 shows a percentage breakdown of Student visa holders for the top five countries.

Figure 11: Student visa holders in Australia—percentage of top five citizenship countries

When comparing the number of Student visa holders in Australia on 31 December 2013 with earlier years, Figure 12 shows that over the past five years, the number of Student visa holders from China (excl SARs) decreased by 4.0 per cent from 31 December 2008, India decreased by 59.0 per cent, Vietnam increased by 67.7 per cent, South Korea decreased by 23.5 per cent and Nepal decreased by 22.7 per cent.