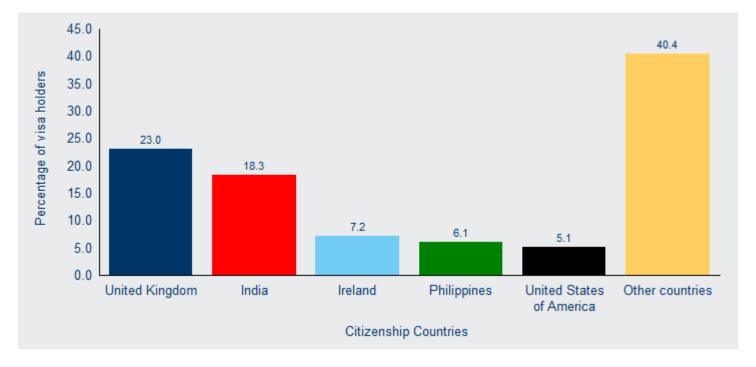

## Temporary Skilled (subclass 457) visa holders—continued

The top source citizenship country for Temporary Skilled (subclass 457) visa holders in Australia on 31 December 2013 was United Kingdom (38 860 visa holders), followed by India (30 890), Ireland (12 150), Philippines (10 270) and United States of America (8540). Figure 19 shows a percentage breakdown of Temporary Skilled (subclass 457) visa holders for the top five countries.

Figure 19: Temporary skilled visa holders in Australia—percentage of top 5 citizenship countries

When comparing the number of Temporary Skilled (subclass 457) visa holders in Australia on 31 December 2013 with earlier years, Figure 20 shows that over the past five years, the number of Temporary Skilled (subclass 457) visa holders from United Kingdom increased by 26.2 per cent from 31 December 2008, India increased by 115.7 per cent, Ireland increased by 242.4 per cent, Philippines decreased by 14.9 per cent and United States of America increased by 44.6 per cent.