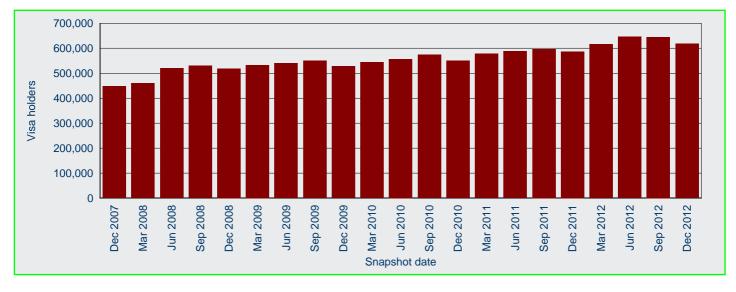

Figure 33: New Zealand subclass 444 visa holders in Australia - annual historical series

In the past 5 years, the quarter with the highest number of New Zealand subclass 444 visa holders in Australia was 30 June 2012 with 646 090 visa holders (Figure 34).