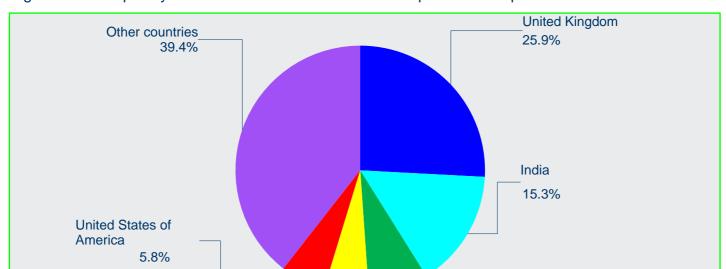

## Visitor visa holders - continued

The top source citizenship country for visitor visa holders in Australia on 31 December 2012 was the United Kingdom (81 930 visa holders), followed by China (excl SARs) (33 320), the United States of America (29 020), India (26 330) and Germany (18 010) (Figure 7).