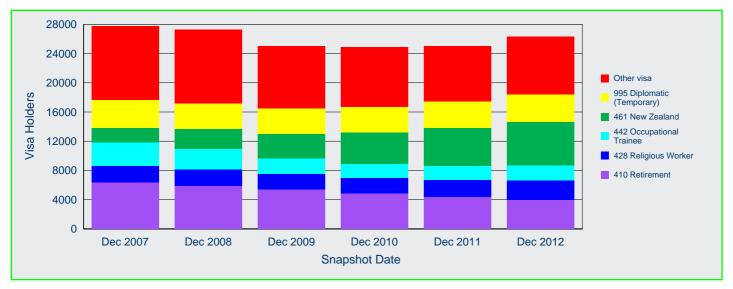

## Other temporary visa holders

The largest visa subclasses for other temporary visa holders in Australia on 31 December 2012 were:

- 461 New Zealand Citizen Family Relationship (Temporary)
- 410 Retirement
- 995 Diplomatic (Temporary)
- 428 Religious Worker
- 442 Occupational Trainee

There were 26 340 other temporary visa holders in Australia on 31 December 2012. This represents an increase of 5.2 per cent when compared with 25 040 on 31 December 2011 (Figure 25).

Figure 25: Other temporary visa holders in Australia - annual historical series

In the past 5 years, the quarter with the highest number of other temporary visa holders in Australia was 31 March 2008 with 30 180 visa holders (Figure 26).

Figure 26: Other temporary visa holders in Australia - quarterly historical series