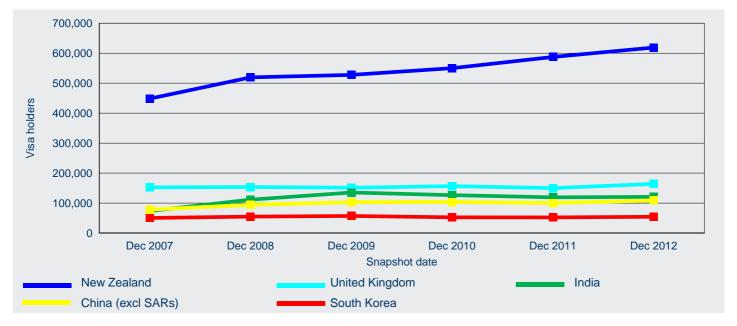

## Total temporary entrants - continued

When comparing the number of temporary entrants in Australia on 31 December 2012 with earlier years, Figure 4 shows that over the past 5 years, the number of temporary entrants from New Zealand increased by 38.0 per cent from 31 December 2007, the United Kingdom increased by 7.6 per cent, India increased by 64.1 per cent, China (excl SARs) increased by 38.8 per cent and South Korea increased by 7.9 per cent.

The number of temporary entrants from New Zealand has been growing rapidly compared with those from the United Kingdom, China (excl SARs) and South Korea. The number of temporary entrants from India peaked in 2009 before declining slightly in the subsequent two years and rose slightly again in 2012.

Figure 4: Temporary entrants in Australia - top 5 citizenship countries trend