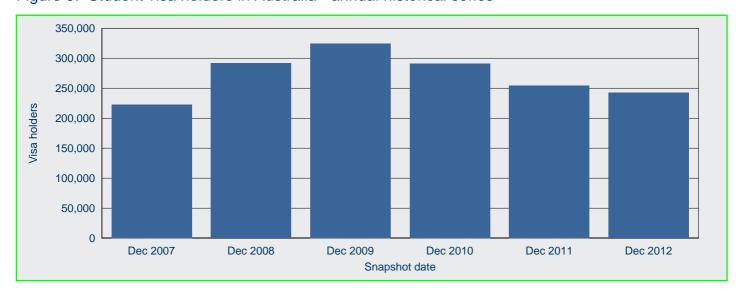

## Visitor visa holders

There were 401 940 visitor visa holders in Australia on 31 December 2012. This represents an increase of 9.2 per cent when compared with 368 050 on 31 December 2011 (Figures 5 and 6).

Figure 5: Visitor visa holders in Australia - annual historical series

Figure 6 shows the number of visitor visa holders in Australia at 31 December 2012 was the highest in the past 5 years. Also, it is the highest end-of-quarter number on record.