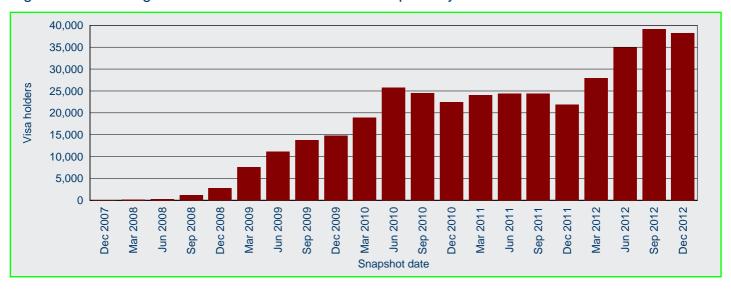

Figure 21: Skilled graduate visa holders in Australia - annual historical series

In the past 5 years, the quarter with the highest number of skilled graduate visa holders in Australia was 30 September 2012 with 39 170 visa holders (Figure 22).

Figure 22: Skilled graduate visa holders in Australia - quarterly historical series