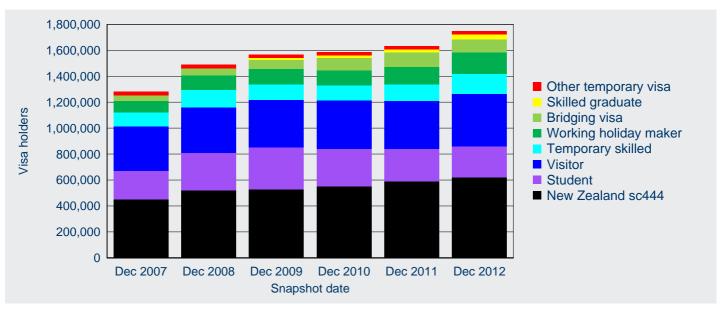

### Annual comparison

An estimated 1 748 870 temporary entrants were present in Australia on 31 December 2012, compared with 1 631 230 on 31 December 2011, an increase of 7.2 per cent over the period.

The three largest components in Australia on 31 December 2012 were New Zealand visa holders (618 570 visa holders and 35.4 per cent of the total), visitor visa holders (401 940 / 23.0) and student visa holders (242 210 / 13.8).

Table 1 Temporary entrants in Australia on 31 December 2012

| Visa holder component                         | 31/12/2011 | 31/12/2012 | % change | % of total |
|-----------------------------------------------|------------|------------|----------|------------|
| Temporary visa holders                        |            |            |          |            |
| Visitor visa holders                          | 368 050    | 401 940    | 9.2%     | 23.0%      |
| Student visa holders                          | 254 700    | 242 210    | -4.9%    | 13.8%      |
| Working holiday maker visa holders            | 134 840    | 162 480    | 20.5%    | 9.3%       |
| Temporary skilled (subclass 457) visa holders | 128 690    | 157 110    | 22.1%    | 9.0%       |
| Bridging visa holders                         | 110 890    | 102 010    | -8.0%    | 5.8%       |
| Skilled graduate (subclass 485) visa holders  | 21 910     | 38 210     | 74.4%    | 2.2%       |
| Other temporary visa holders                  | 25 040     | 26 340     | 5.2%     | 1.5%       |
| Total temporary visa holders                  | 1 044 130  | 1 130 290  | 8.3%     | 64.6%      |
| New Zealand (subclass 444) visa holders       | 587 100    | 618 570    | 5.4%     | 35.4%      |
| Total temporary entrants in Australia         | 1 631 230  | 1 748 870  | 7.2%     | 100.0%     |

Of the major components, the highest increases were in the number of skilled graduate visa holders increasing by 74.4 per cent from 31 December 2011, temporary skilled visa holders increasing by 22.1 per cent and working holiday maker visa holders increasing by 20.5 per cent.

Figure 1: Temporary entrants in Australia - annual historical series