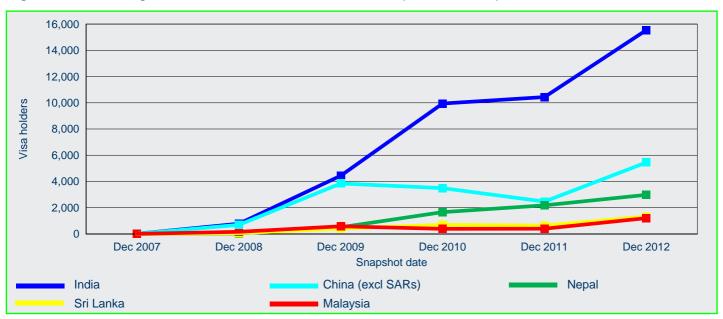

## Skilled graduate visa holders - continued

The top source citizenship country for skilled graduate visa holders in Australia on 31 December 2012 was India (15 550 visa holders), followed by China (excl SARs) (5 450), Nepal (2 980), Sri Lanka (1 320) and Malaysia (1 210) (Figure 23).

Figure 23: Skilled graduate visa holders in Australia - top 5 citizenship countries

When comparing the number of skilled graduate visa holders in Australia on 31 December 2012 with earlier years, Figure 24 shows that over the past 2 years, the number of skilled graduate visa holders from India increased by 56.4 per cent from 31 December 2010, China (excl SARs) increased by 56.2 per cent, Nepal increased by 79.4 per cent, Sri Lanka increased by 92.3 per cent and Malaysia more than doubled.

Figure 24: Skilled graduate visa holders in Australia - top 5 citizenship countries trend