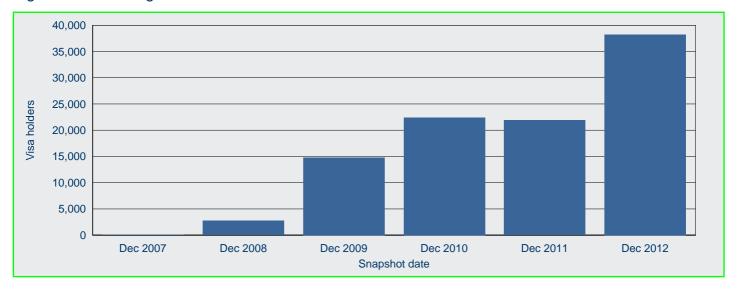

## Skilled graduate visa holders

There were 38 210 skilled graduate visa holders in Australia on 31 December 2012. This represents an increase of 74.4 per cent when compared with 21 910 on 31 December 2011 (Figure 21).

Figure 21: Skilled graduate visa holders in Australia - annual historical series

In the past 5 years, the quarter with the highest number of skilled graduate visa holders in Australia was 30 September 2012 with 39 170 visa holders (Figure 22).