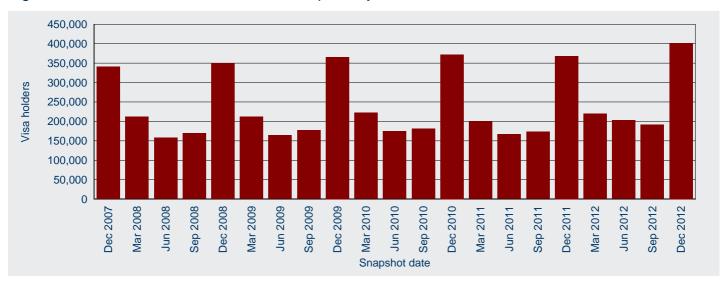

#### Quarterly comparison

Compared with last quarter (September 2012), the total number of temporary entrants in Australia on 31 December 2012 increased 4.1 per cent from 1 680 160 to 1 749 390. Of the major components, the highest increases were the number of New Zealand visa holders increasing by 35.4 per cent from 30 September 2012, visitor visa holders increasing by 23.0 per cent and student visa holders increasing by 13.9 per cent. The directions of these movements are consistent with usual seasonal patterns.

Figure 2: Temporary entrants in Australia - quarterly historical series

The top source citizenship country for temporary entrants in Australia on 31 December 2012 was New Zealand (618 840 visa holders), followed by United Kingdom (164 030), India (120 880), China (excl SARs) (108 970) and South Korea (54 390) (Figure 3).