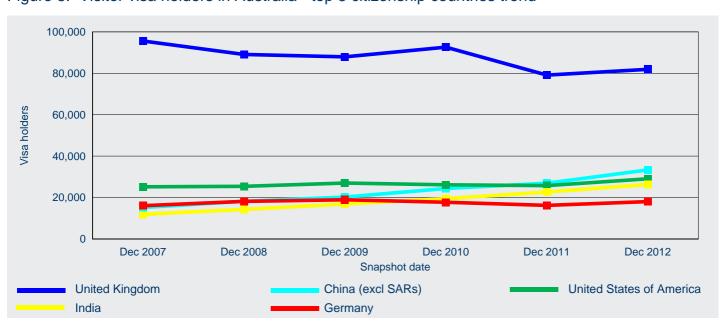

Figure 7: Visitor visa holders in Australia - top 5 citizenship countries

Figure 8 shows the number of visitor visa holders from the top five countries over the past five years. Although the number of visitor visa holders from the United Kingdom have been much higher than those from other countries, they have not grown over the past five years. In fact, the number of visitor visa holders from the United Kingdom on 31 December 2012 was lower (81 930) than on 31 December 2007 (94 390). This contrasts with the number of visitor visa holders from China (excl SARs) which grew from 15 200 in 2007 to 33 320 in 2012, from India which grew from 11 830 in 2007 to 26 330 in 2012. The number of visitor visa holders from the United States of America and Germany has increased slightly over the last 5 years.

Figure 8: Visitor visa holders in Australia - top 5 citizenship countries trend