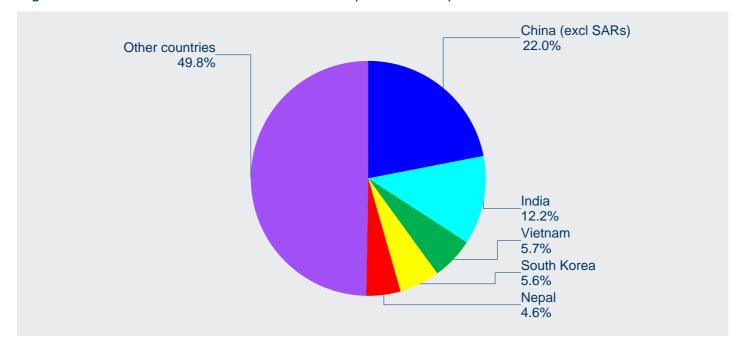

## Student visa holders - continued

The top source citizenship country for student visa holders in Australia on 31 December 2012 was China (excl SARs) (53 370 visa holders), followed by India (29 540), Vietnam (13 870), South Korea (13 610) and Nepal (11 240) (Figure 11).

Figure 11: Student visa holders in Australia - top 5 citizenship countries

Figure 12 compares the number of student visa holders from the top five countries on 31 December 2012 with earlier years. All the top five countries have declined in recent years from their respective peaks. The decline in the number of student visa holders from India was most dramatic, falling from 85 660 in 31 December 2009 to 29 540 on 31 December 2012. Of the top five citizenship countries, student visa holders from Vietnam were the only group to increase from 13 150 on 31 December 2011 to 13 980 on 31 December 2012.