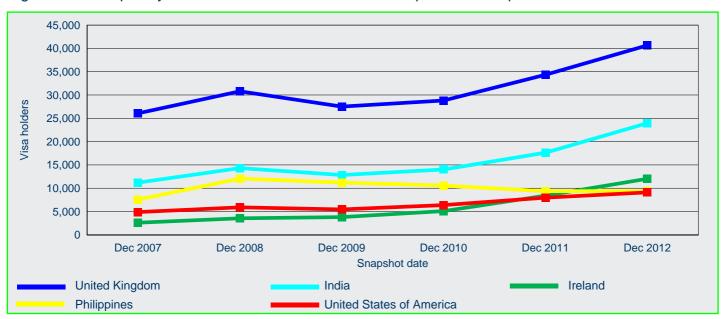

## Temporary skilled visa holders - continued

**Philippines** 

6.0%

The top source citizenship country for temporary skilled visa holders in Australia on 31 December 2012 was the United Kingdom (40 640 visa holders), followed by India (23 970), Ireland (12 030), the Philippines (9 390) and the United States of America (9 110) (Figure 19).

Ireland

7.7%

Figure 19: Temporary skilled visa holders in Australia - top 5 citizenship countries

When comparing the number of temporary skilled visa holders in Australia over the past five years, Figure 20 shows the number of temporary skilled visa holders from the top five countries have all increased. The number of temporary skilled visa holders from Ireland increased over four-fold from 2 560 at 31 December 2007 to 12 030 at 31 December 2012. Similarly, the numbers from India doubled, while the numbers from the United States of America and the United Kingdom increased by 86.0 per cent and 55.9 per cent respectively.

Figure 20: Temporary skilled visa holders in Australia - top 5 citizenship countries trend