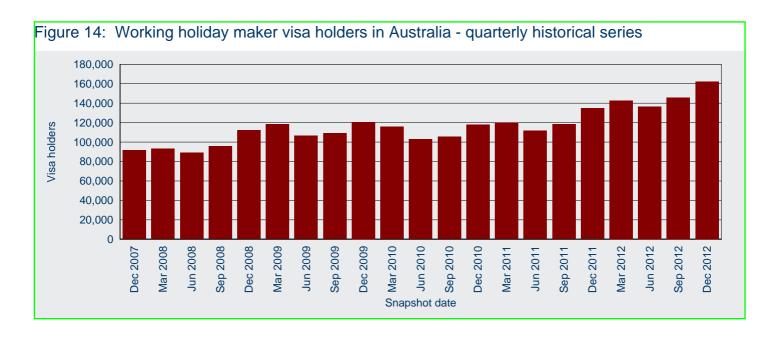

Figure 13: Working holiday maker visa holders in Australia - annual historical series

Figure 14 shows the number of working holiday maker visa holders in Australia at 31 December 2012 was the highest in the past 5 years. Also, it is the highest end-of-quarter number on record.