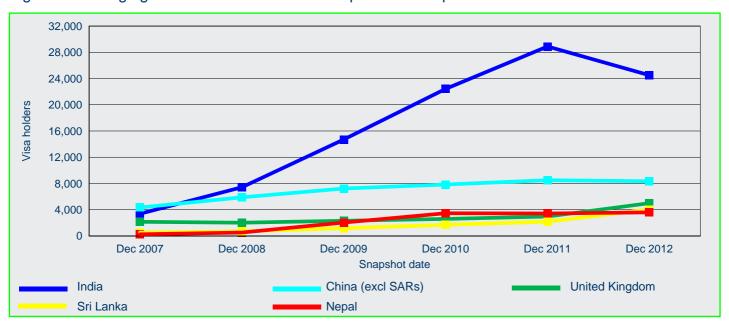

When comparing the number of bridging visa holders in Australia on 31 December 2012 with earlier years, Figure 32 shows that over the past 5 years, the number of bridging visa holders from India increased seven-fold from 31 December 2007, China (excl SARs) increased by 92.2 per cent, the United Kingdom more than doubled, Sri Lanka and Nepal increased nearly eight-fold and fifteen-fold respectively, although both were from a small base.

Figure 32: Bridging visa holders in Australia - top 5 citizenship countries trend