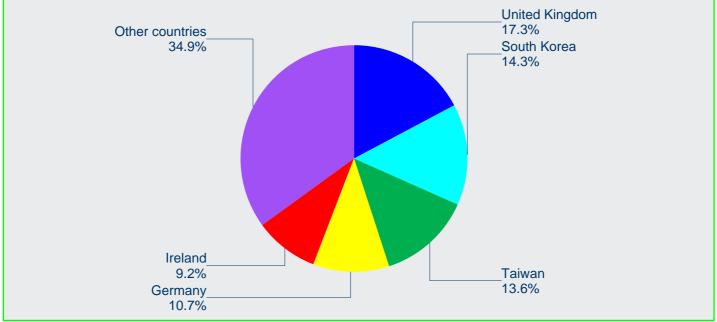

## Working holiday maker visa holders - continued

The top source citizenship country for working holiday maker visa holders in Australia on 31 December 2012 was United Kingdom (28 160 visa holders), followed by South Korea (23 160), Taiwan (22 030), Germany (17 370) and Ireland (15 010) (Figure 15).

Figure 15: Working holiday maker visa holders in Australia - top 5 citizenship countries

When comparing the number of working holiday maker visa holders in Australia over the past five years, Figure 16 shows the number of working holiday maker visa holders from the top five countries have all increased. The largest increase was the nine-fold increase in the number of working holiday maker visa holders from Taiwan from 2 400 at 31 December 2007 to 22 030 at 31 December 2012. Since December 2007, the numbers from Germany increased by 63.1 per cent, the United Kingdom by 45.6 per cent, Ireland by 44.9 per cent and South Korea by 15.8 per cent.