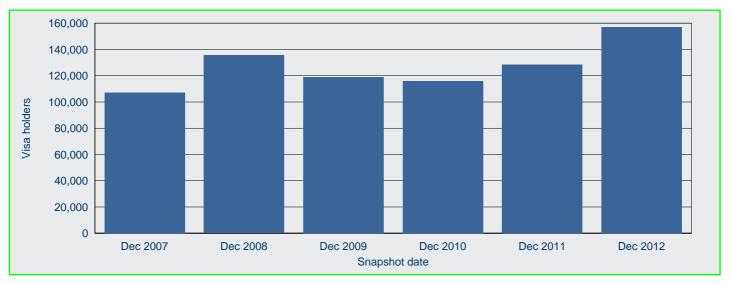

## Working holiday maker visa holders

There were 162 480 working holiday maker visa holders in Australia on 31 December 2012. This represents an increase of 20.5 per cent when compared with 134 840 on 31 December 2011 (Figure 13).

Figure 13: Working holiday maker visa holders in Australia - annual historical series

Figure 14 shows the number of working holiday maker visa holders in Australia at 31 December 2012 was the highest in the past 5 years. Also, it is the highest end-of-quarter number on record.