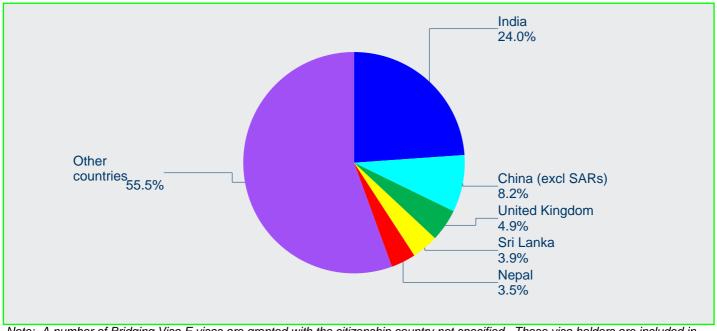

## Bridging visa holders - continued

The top source citizenship country for bridging visa holders in Australia on 31 December 2012 was India (24 510 visa holders), followed by China (excl SARs) (8 330), the United Kingdom (4 990), Sri Lanka (4 010) and Nepal (3 590) (Figure 31).

Figure 31: Bridging visa holders in Australia - top 5 citizenship countries

Note: A number of Bridging Visa E visas are granted with the citizenship country not specified. These visa holders are included in other countries.