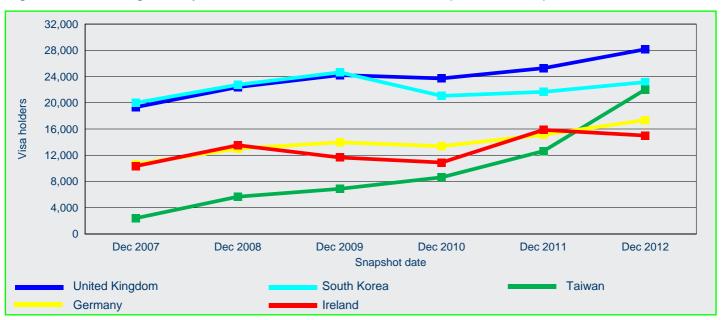

## Working holiday maker visa holders - continued

The top source citizenship country for working holiday maker visa holders in Australia on 31 December 2012 was United Kingdom (28 160 visa holders), followed by South Korea (23 160), Taiwan (22 030), Germany (17 370) and Ireland (15 010) (Figure 15).

Figure 15: Working holiday maker visa holders in Australia - top 5 citizenship countries

When comparing the number of working holiday maker visa holders in Australia over the past five years, Figure 16 shows the number of working holiday maker visa holders from the top five countries have all increased. The largest increase was the nine-fold increase in the number of working holiday maker visa holders from Taiwan from 2 400 at 31 December 2007 to 22 030 at 31 December 2012. Since December 2007, the numbers from Germany increased by 63.1 per cent, the United Kingdom by 45.6 per cent, Ireland by 44.9 per cent and South Korea by 15.8 per cent.

Figure 16: Working holiday maker visa holders in Australia - top 5 citizenship countries trend