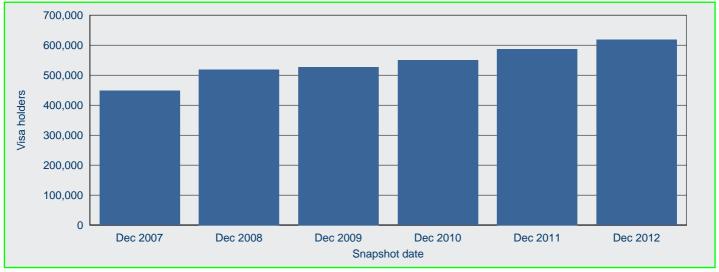

## New Zealand subclass 444 visa holders

There were 618 570 New Zealand subclass 444 visa holders in Australia on 31 December 2012. This represents an increase of 5.4 per cent when compared with 587 100 on 31 December 2011 (Figure 33).

Figure 33: New Zealand subclass 444 visa holders in Australia - annual historical series

In the past 5 years, the quarter with the highest number of New Zealand subclass 444 visa holders in Australia was 30 June 2012 with 646 090 visa holders (Figure 34).