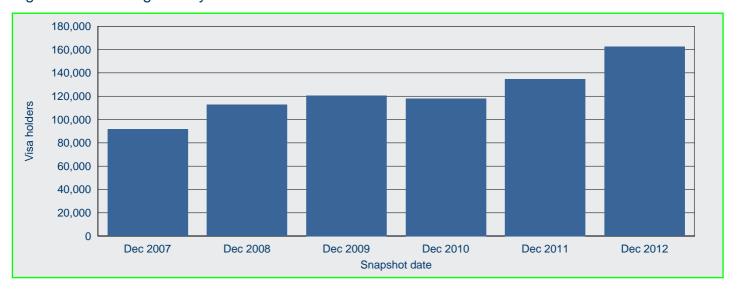

## Working holiday maker visa holders

There were 162 480 working holiday maker visa holders in Australia on 31 December 2012. This represents an increase of 20.5 per cent when compared with 134 840 on 31 December 2011 (Figure 13).

Figure 13: Working holiday maker visa holders in Australia - annual historical series

Figure 14 shows the number of working holiday maker visa holders in Australia at 31 December 2012 was the highest in the past 5 years. Also, it is the highest end-of-quarter number on record.