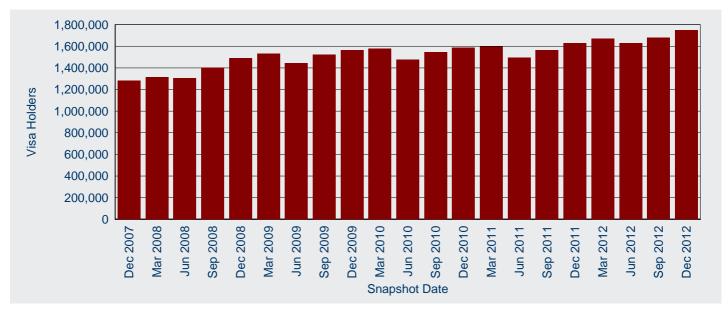

#### Quarterly comparison

Compared with last quarter (September 2012), the total number of temporary entrants in Australia on 31 December 2012 increased 4.1 per cent from 1 680 160 to 1 749 390. Of the major components, the highest increases were the number of New Zealand visa holders increasing by 35.4 per cent from 30 September 2012, visitor visa holders increasing by 23.0 per cent and student visa holders increasing by 13.9 per cent. The directions of these movements are consistent with usual seasonal patterns.

Figure 2: Temporary entrants in Australia - quarterly historical series

The top source citizenship country for temporary entrants in Australia on 31 December 2012 was New Zealand (618 840 visa holders), followed by United Kingdom (164 030), India (120 880), China (excl SARs) (108 970) and South Korea (54 390) (Figure 3).