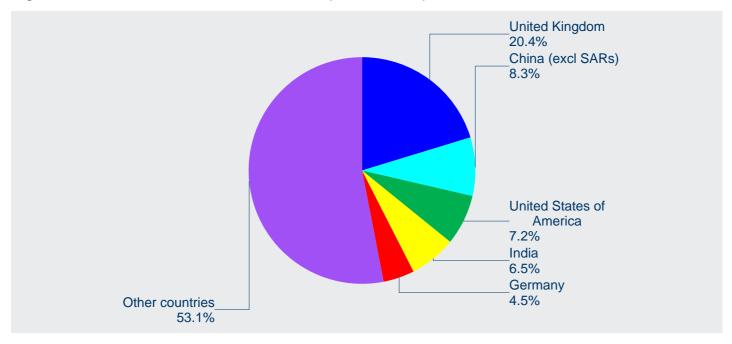

## Visitor visa holders - continued

The top source citizenship country for visitor visa holders in Australia on 31 December 2012 was the United Kingdom (81 930 visa holders), followed by China (excl SARs) (33 320), the United States of America (29 020), India (26 330) and Germany (18 010) (Figure 7).

Figure 7: Visitor visa holders in Australia - top 5 citizenship countries

Figure 8 shows the number of visitor visa holders from the top five countries over the past five years. Although the number of visitor visa holders from the United Kingdom have been much higher than those from other countries, they have not grown over the past five years. In fact, the number of visitor visa holders from the United Kingdom on 31 December 2012 was lower (81 930) than on 31 December 2007 (94 390). This contrasts with the number of visitor visa holders from China (excl SARs) which grew from 15 200 in 2007 to 33 320 in 2012, from India which grew from 11 830 in 2007 to 26 330 in 2012. The number of visitor visa holders from the United States of America and Germany has increased slightly over the last 5 years.

Figure 8: Visitor visa holders in Australia - top 5 citizenship countries trend