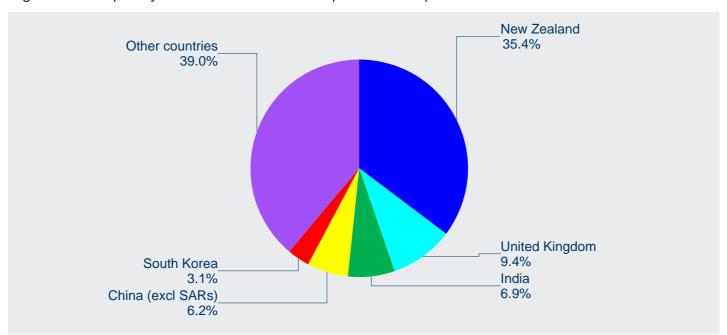

Figure 2: Temporary entrants in Australia - quarterly historical series

The top source citizenship country for temporary entrants in Australia on 31 December 2012 was New Zealand (618 840 visa holders), followed by United Kingdom (164 030), India (120 880), China (excl SARs) (108 970) and South Korea (54 390) (Figure 3).

Figure 3: Temporary entrants in Australia - top 5 citizenship countries