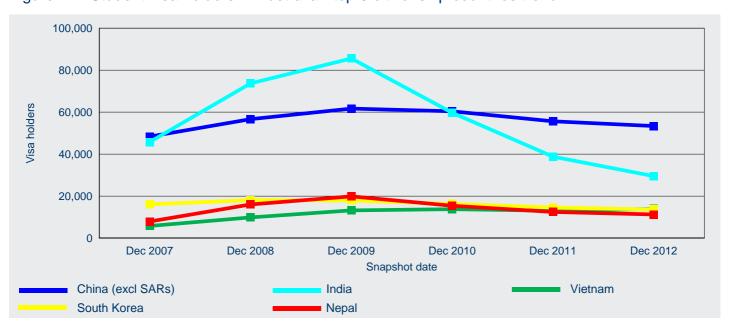

Figure 11: Student visa holders in Australia - top 5 citizenship countries

Figure 12 compares the number of student visa holders from the top five countries on 31 December 2012 with earlier years. All the top five countries have declined in recent years from their respective peaks. The decline in the number of student visa holders from India was most dramatic, falling from 85 660 in 31 December 2009 to 29 540 on 31 December 2012. Of the top five citizenship countries, student visa holders from Vietnam were the only group to increase from 13 150 on 31 December 2011 to 13 980 on 31 December 2012.

Figure 12: Student visa holders in Australia - top 5 citizenship countries trend