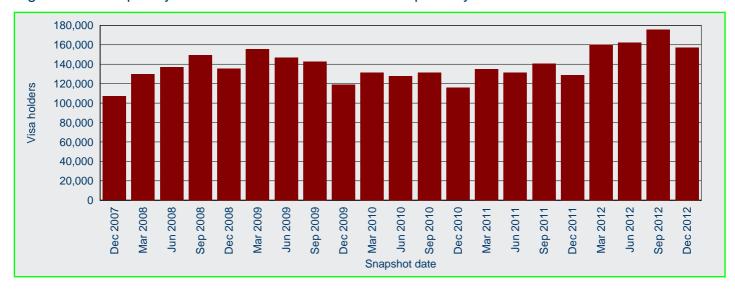

## Temporary skilled visa holders

There were 157 110 temporary skilled visa holders in Australia on 31 December 2012. This represents an increase of 22.1 per cent when compared with 128 690 on 31 December 2011 (Figure 17).

Figure 17: Temporary skilled visa holders in Australia - annual historical series

In the past 5 years, the quarter with the highest number of temporary skilled visa holders in Australia was 30 September 2012 with 175 580 visa holders (Figure 18).