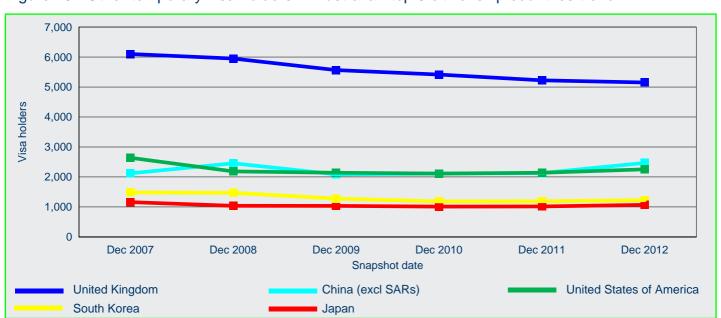

## Other temporary visa holders - continued

The top source citizenship country for other temporary visa holders in Australia on 31 December 2012 was United Kingdom (5 150 visa holders), followed by China (excl SARs) (2 470), United States of America (2 260), South Korea (1 220) and Japan (1 070) (Figure 27).

**United Kingdom** 19.6% China (excl SARs) 9.4% Other countries United States of 53.8%

America 8.6%

South Korea 4.6% Japan 4.1%

Figure 27: Other temporary visa holders in Australia - top 5 citizenship countries

When comparing the number of other temporary visa holders in Australia on 31 December 2012 with earlier years, Figure 28 shows that over the past 5 years, the number of other temporary visa holders from United Kingdom decreased by 15.6 per cent from 31 December 2007, China (excl SARs) increased by 16.3 per cent, the United States of America decreased by 14.6 per cent, South Korea decreased by 17.4 per cent and Japan decreased by 7.8 per cent.