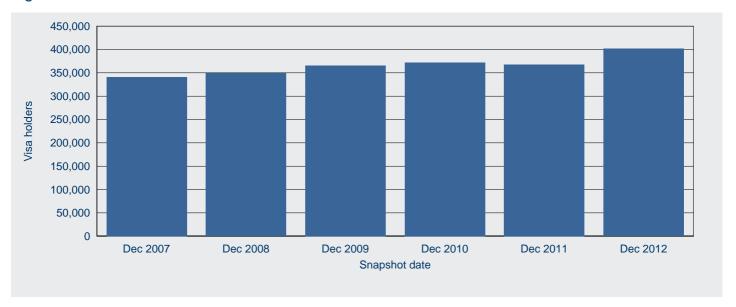

### Annual comparison

An estimated 1 748 870 temporary entrants were present in Australia on 31 December 2012, compared with 1 631 230 on 31 December 2011, an increase of 7.2 per cent over the period.

The three largest components in Australia on 31 December 2012 were New Zealand visa holders (618 570 visa holders and 35.4 per cent of the total), visitor visa holders (401 940 / 23.0) and student visa holders (242 210 / 13.8).

Table 1 Temporary entrants in Australia on 31 December 2012

| Visa holder component                         | 31/12/2011 | 31/12/2012 | % change | % of total |
|-----------------------------------------------|------------|------------|----------|------------|
| Temporary visa holders                        |            |            |          |            |
| Visitor visa holders                          | 368 050    | 401 940    | 9.2%     | 23.0%      |
| Student visa holders                          | 254 700    | 242 210    | -4.9%    | 13.8%      |
| Working holiday maker visa holders            | 134 840    | 162 480    | 20.5%    | 9.3%       |
| Temporary skilled (subclass 457) visa holders | 128 690    | 157 110    | 22.1%    | 9.0%       |
| Bridging visa holders                         | 110 890    | 102 010    | -8.0%    | 5.8%       |
| Skilled graduate (subclass 485) visa holders  | 21 910     | 38 210     | 74.4%    | 2.2%       |
| Other temporary visa holders                  | 25 040     | 26 340     | 5.2%     | 1.5%       |
| Total temporary visa holders                  | 1 044 130  | 1 130 290  | 8.3%     | 64.6%      |
| New Zealand (subclass 444) visa holders       | 587 100    | 618 570    | 5.4%     | 35.4%      |
| Total temporary entrants in Australia         | 1 631 230  | 1 748 870  | 7.2%     | 100.0%     |

Of the major components, the highest increases were in the number of skilled graduate visa holders increasing by 74.4 per cent from 31 December 2011, temporary skilled visa holders increasing by 22.1 per cent and working holiday maker visa holders increasing by 20.5 per cent.

Figure 1: Temporary entrants in Australia - annual historical series