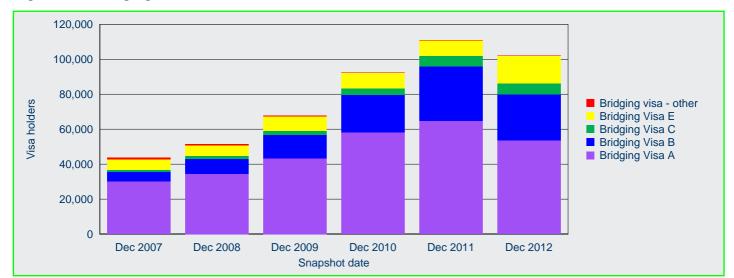

## Bridging visa holders

Bridging visas provide lawful status to certain non-citizens who would otherwise be unlawful and therefore liable to be detained under the Migration Act 1958. Bridging visa A is granted to non-citizens who have had a substantive visa and who have made a valid application for a further substantive visa. Bridging visa B is granted to Bridging visa A holders who demonstrate substantial reasons for travel. Bridging visa C is granted to applicants who do not hold a substantive visa when they apply for a substantive visa while in Australia. Bridging visa E is granted to certain unlawful non-citizens in circumstances of compliance interest, including those who are making arrangements to depart Australia. Other Bridging visa classes are granted to non-citizens under other specific circumstances.

There were 102 010 bridging visa holders in Australia on 31 December 2012. This represents a decrease of 8.0 per cent when compared with 110 890 on 31 December 2011 (Figure 29).

Figure 29: Bridging visa holders in Australia - annual historical series

In the past 5 years, the quarter with the highest number of bridging visa holders in Australia was 31 March 2012 with 132 320 visa holders (Figure 30).

Figure 30: Bridging visa holders in Australia - quarterly historical series