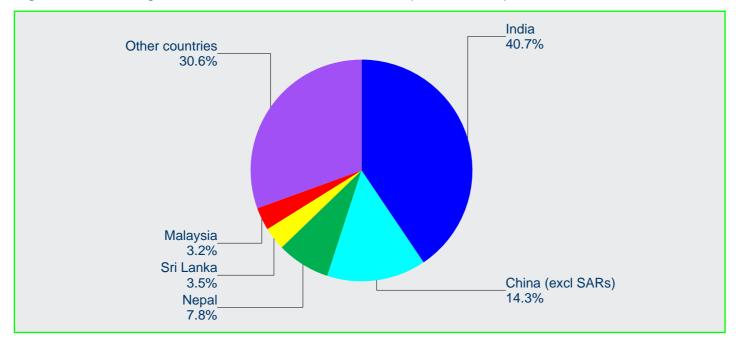

## Skilled graduate visa holders - continued

The top source citizenship country for skilled graduate visa holders in Australia on 31 December 2012 was India (15 550 visa holders), followed by China (excl SARs) (5 450), Nepal (2 980), Sri Lanka (1 320) and Malaysia (1 210) (Figure 23).

Figure 23: Skilled graduate visa holders in Australia - top 5 citizenship countries

When comparing the number of skilled graduate visa holders in Australia on 31 December 2012 with earlier years, Figure 24 shows that over the past 2 years, the number of skilled graduate visa holders from India increased by 56.4 per cent from 31 December 2010, China (excl SARs) increased by 56.2 per cent, Nepal increased by 79.4 per cent, Sri Lanka increased by 92.3 per cent and Malaysia more than doubled.