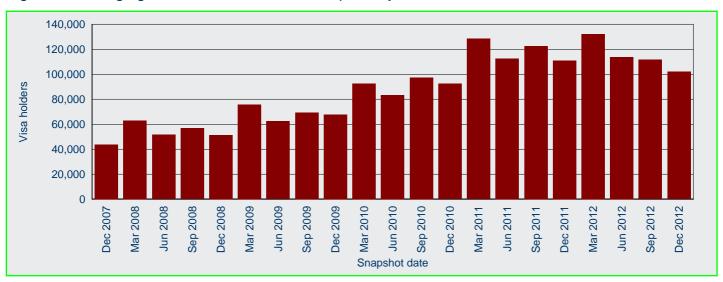

In the past 5 years, the quarter with the highest number of bridging visa holders in Australia was 31 March 2012 with 132 320 visa holders (Figure 30).

Figure 30: Bridging visa holders in Australia - quarterly historical series