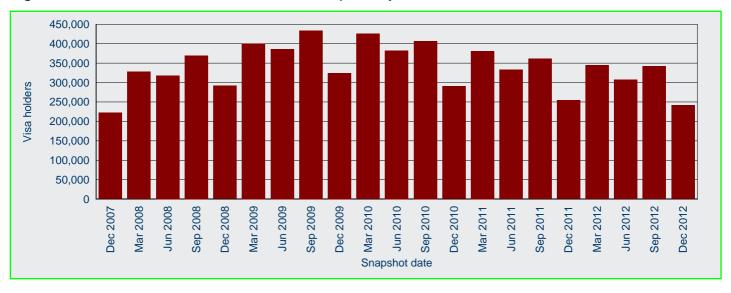

Figure 5: Visitor visa holders in Australia - annual historical series

Figure 6 shows the number of visitor visa holders in Australia at 31 December 2012 was the highest in the past 5 years. Also, it is the highest end-of-quarter number on record.

Figure 6: Visitor visa holders in Australia - quarterly historical series