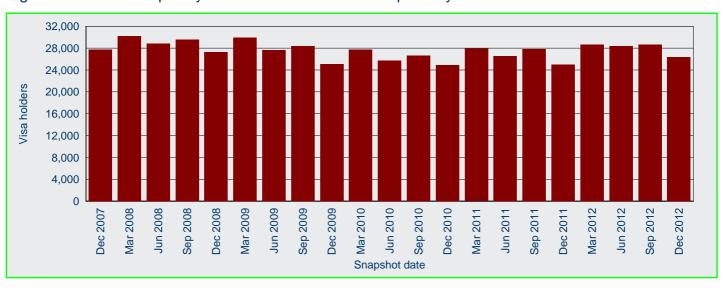

There were 102 010 bridging visa holders in Australia on 31 December 2012. This represents a decrease of 8.0 per cent when compared with 110 890 on 31 December 2011 (Figure 29).

Figure 29: Bridging visa holders in Australia - annual historical series

In the past 5 years, the quarter with the highest number of bridging visa holders in Australia was 31 March 2012 with 132 320 visa holders (Figure 30).

Figure 30: Bridging visa holders in Australia - quarterly historical series