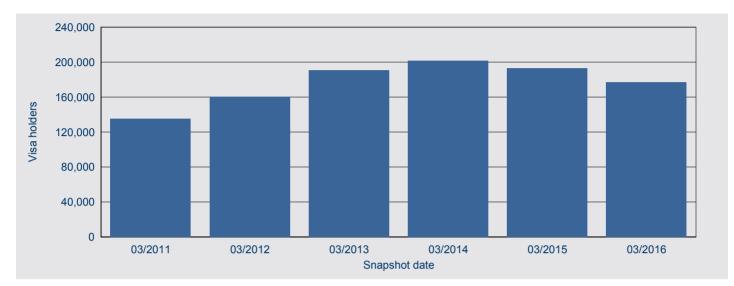

# Temporary Skilled (subclass 457) visa holders

There were 177,400 Temporary Skilled visa holders in Australia on 31 March 2016. This represents a decrease of 8.2 per cent when compared with 193,160 on 31 March 2015 (Figure 17).

#### Figure 17: Temporary Skilled (subclass 457) visa holders in Australia - annual historical series

In the past five years, the quarter with the highest number of Temporary Skilled visa holders in Australia was 31 March 2014 with 201,560 visa holders (Figure 18).