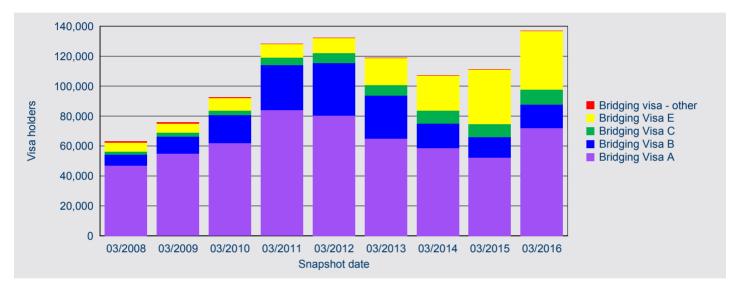

There were 136,900 Bridging visa holders in Australia on 31 March 2016. This represents an increase of 23.1 per cent when compared with 111,180 on 31 March 2015 (Figure 29).

#### Figure 29: Bridging visa holders in Australia - annual historical series

In the past five years, the quarter with the highest number of Bridging visa holders in Australia was 31 March 2016 with 136,900 visa holders (Figure 30).