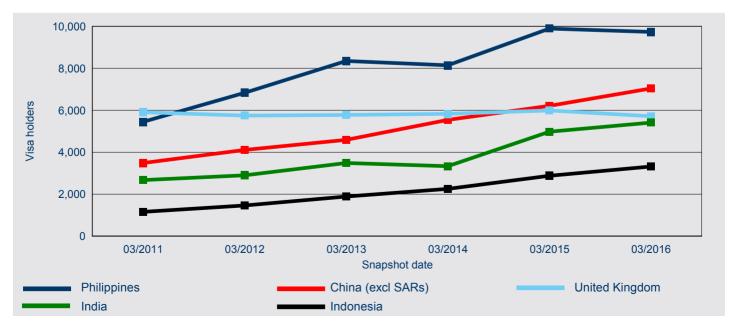

When comparing the number of Other Temporary visa holders in Australia on 31 March 2016 with earlier years, Figure 24 shows that over the past five years, the number of Other Temporary visa holders from Philippines increased by 78.7 per cent from 31 March 2011, China (excl SARs) increased by 101.8 per cent, United Kingdom decreased by 3.2 per cent, India increased by 102.5 per cent and Indonesia increased by 186.8 per cent.