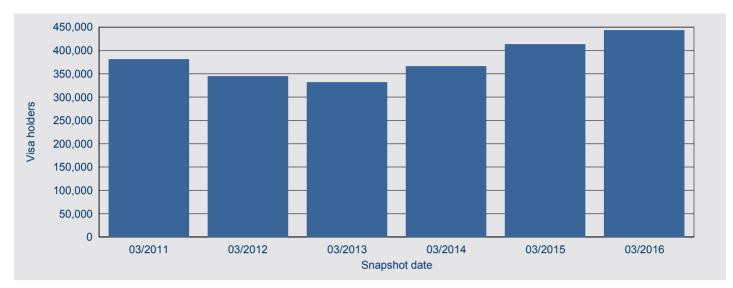

# Student visa holders

There were 444,190 Student visa holders in Australia on 31 March 2016. This represents an increase of 7.5 per cent when compared with 413,120 on 31 March 2015 (Figure 9).

#### Figure 9: Student visa holders in Australia - annual historical series

In the past five years, the quarter with the highest number of Student visa holders in Australia was 31 March 2016 with 444,190 visa holders (Figure 10).