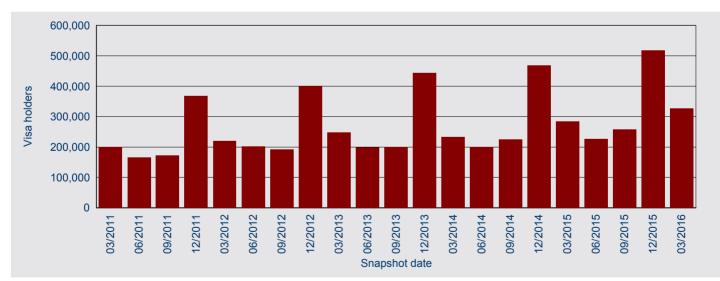

#### Figure 5: Visitor visa holders in Australia - annual historical series

In the past five years, the quarter with the highest number of Visitor visa holders in Australia was 31 December 2015 with 517,090 visa holders (Figure 6).