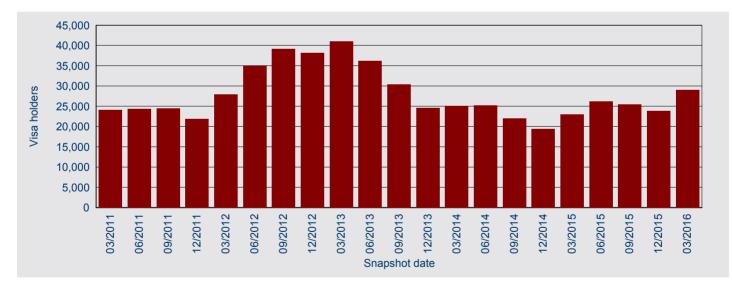

#### Figure 21: Temporary Graduate (subclass 485) visa holders in Australia - annual historical series

In the past five years, the quarter with the highest number of Temporary Graduate visa holders in Australia was 31 March 2013 with 41,090 visa holders (Figure 22).

#### Figure 22: Temporary Graduate (subclass 485) visa holders in Australia - quarterly historical series