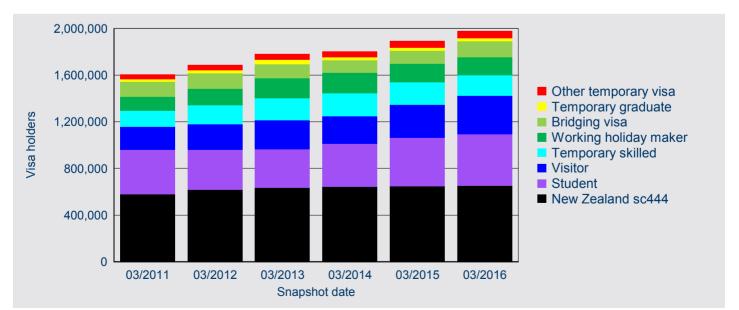

#### Figure 1: Temporary entrants in Australia - annual historical series

### Annual comparison

An estimated 1,979,070 temporary entrants were present in Australia on 31 March 2016, compared with 1,892,640 on 31 March 2015, an increase of 4.6 per cent over the period.

The three largest components in Australia on 31 March 2016 were New Zealand visa holders (651,390 visa holders and 32.9 per cent of the total), Sudent visa holders (444,190 / 22.4 per cent) and Visitor visa holders (326,180 / 16.5 per cent).

#### Table 1 Temporary entrants in Australia on 31 March 2016

| Visa holder component                          | 31/03/2015 | 31/03/2016 | % change | % of total |
|------------------------------------------------|------------|------------|----------|------------|
| Temporary visa holders                         |            |            |          |            |
| Student visa holders                           | 413,120    | 444,190    | 7.5%     | 22.4%      |
| Visitor visa holders                           | 284,850    | 326,180    | 14.5%    | 16.5%      |
| Temporary skilled (subclass 457) visa holders  | 193,160    | 177,400    | -8.2%    | 9.0%       |
| Working holiday maker visa holders             | 160,280    | 153,860    | -4.0%    | 7.8%       |
| Bridging visa holders                          | 111,180    | 136,900    | 23.1%    | 6.9%       |
| Other temporary visa holders                   | 58,040     | 60,090     | 3.5%     | 3.0%       |
| Temporary graduate (subclass 485) visa holders | 23,020     | 29,060     | 26.2%    | 1.5%       |
| Total temporary visa holders                   | 1,243,640  | 1,327,680  | 6.8%     | 67.1%      |
| New Zealand (subclass 444) visa holders        | 648,990    | 651,390    | 0.4%     | 32.9%      |
| Total temporary entrants in Australia          | 1,892,640  | 1,979,070  | 4.6%     | 100.0%     |