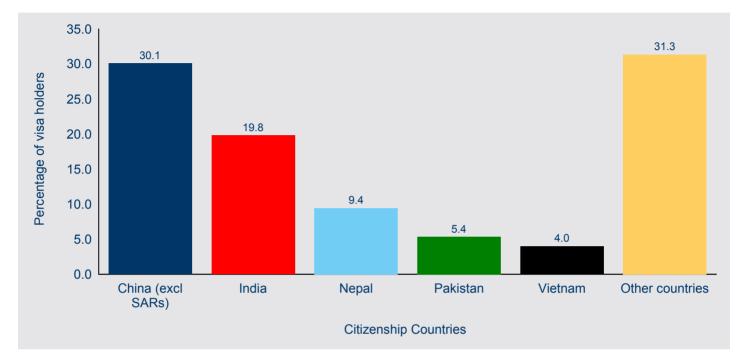

### Temporary Graduate (subclass 485) visa holders - continued

The top source citizenship country for Temporary Graduate visa holders in Australia on 31 March 2016 was China (excl SARs) (8730 visa holders), followed by India (5760), Nepal (2740), Pakistan (1560) and Vietnam (1170) (Figure 23).