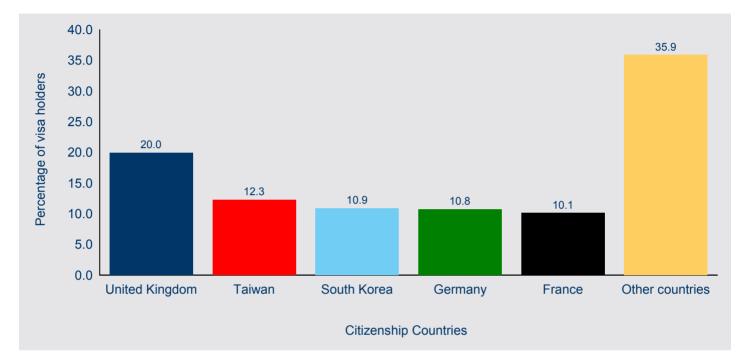

### Working Holiday Maker visa holders - continued

The top source citizenship country for Working Holiday Maker visa holders in Australia on 31 March 2016 was United Kingdom (30,730 visa holders), followed by Taiwan (18,930), South Korea (16,800), Germany (16,570) and France (15,590) (Figure 15).

#### Figure 15: Working Holiday Maker visa holders in Australia - percentage of top five citizenship countries

When comparing the number of Working Holiday Maker visa holders in Australia on 31 March 2016 with earlier years, Figure 16 shows that over the past five years, the number of Working Holiday Maker visa holders from United Kingdom increased by 23.4 per cent from 31 March 2011, Taiwan increased by 128.6 per cent, South Korea decreased by 15.6 per cent, Germany increased by 41.0 per cent and France increased by 34.2 per cent.