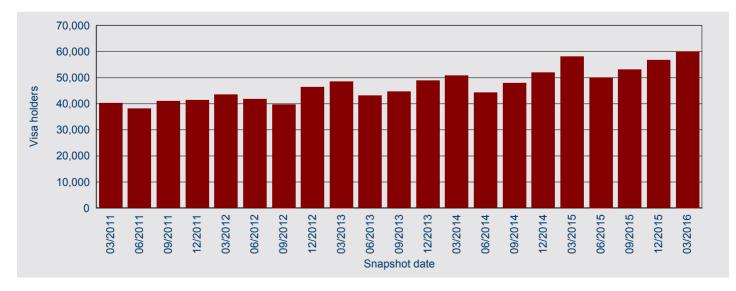

There were 60,090 Other Temporary visa holders in Australia on 31 March 2016. This represents an increase of 3.5 per cent when compared with 58,040 on 31 March 2015 (Figure 25).

Figure 25: Other Temporary visa holders in Australia - annual historical series

In the past five years, the quarter with the highest number of Other Temporary visa holders in Australia was 31 March 2016 with 60,090 visa holders (Figure 26).

#### Figure 26: Other Temporary visa holders in Australia - quarterly historical series