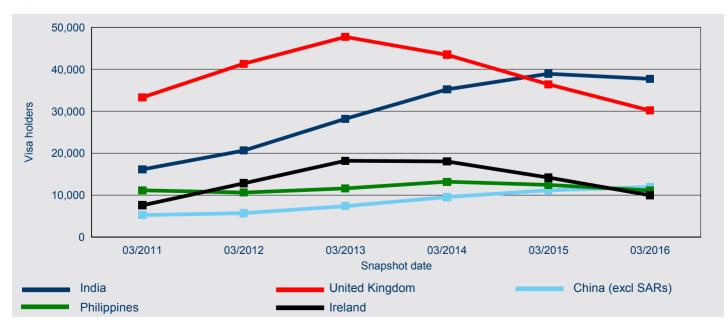

Figure 19: Temporary Skilled (subclass 457) visa holders in Australia - percentage of top five citizenship countries

When comparing the number of Temporary Skilled visa holders in Australia on 31 March 2016 with earlier years, Figure 20 shows that over the past five years, the number of Temporary Skilled visa holders from India increased by 133.5 per cent from 31 March 2011, United Kingdom decreased by 9.4 per cent, China (excl SARs) increased by 127.1 per cent, Philippines decreased by 0.4 per cent and Ireland increased by 31.1 per cent.

#### Figure 20: Temporary Skilled visa holders in Australia - top five citizenship countries trend