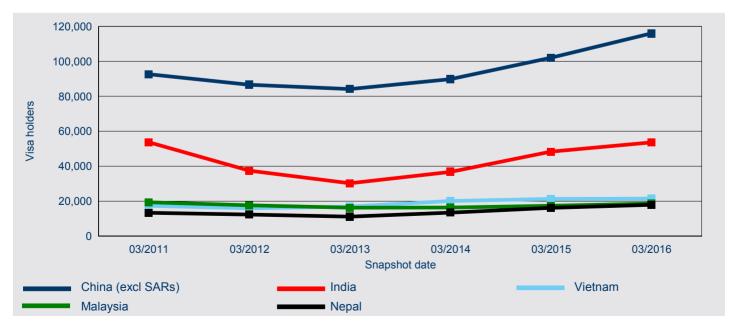

Figure 11: Student visa holders in Australia - percentage of top five citizenship countries

When comparing the number of Student visa holders in Australia on 31 March 2016 with earlier years, Figure 12 shows that over the past five years, the number of Student visa holders from China (excl SARs) increased by 25.2 per cent from 31 March 2011, India decreased by 0.2 per cent, Vietnam increased by 23.6 per cent, Malaysia decreased by 3.8 per cent and Nepal increased by 34.3 per cent.

#### Figure 12: Student visa holders in Australia - top five citizenship countries trend