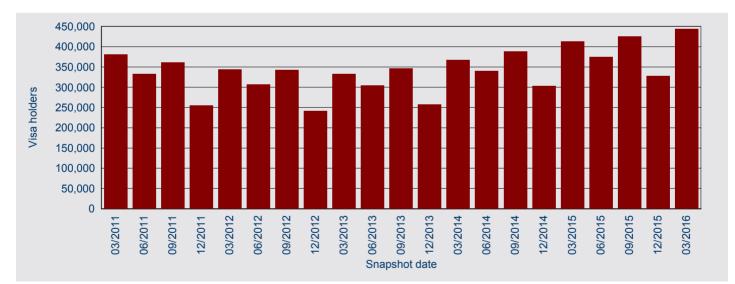

#### Figure 9: Student visa holders in Australia - annual historical series

In the past five years, the quarter with the highest number of Student visa holders in Australia was 31 March 2016 with 444,190 visa holders (Figure 10).

#### Figure 10: Student visa holders in Australia - quarterly historical series