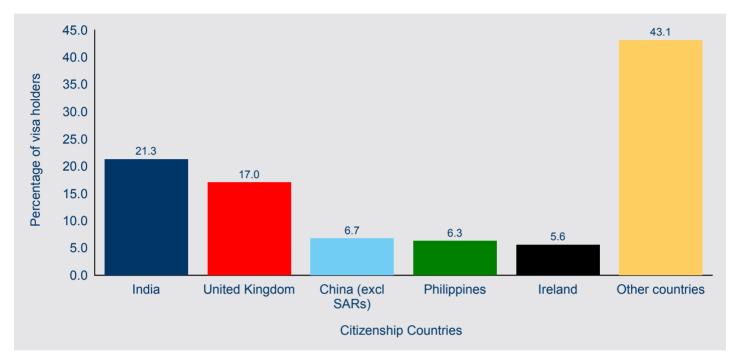

### Temporary Skilled (subclass 457) visa holders - continued

The top source citizenship country for Temporary Skilled visa holders in Australia on 31 March 2016 was India (37,730 visa holders), followed by United Kingdom (30,200), China (excl SARs) (11,950), Philippines (11,110) and Ireland (9,960) (Figure 19).