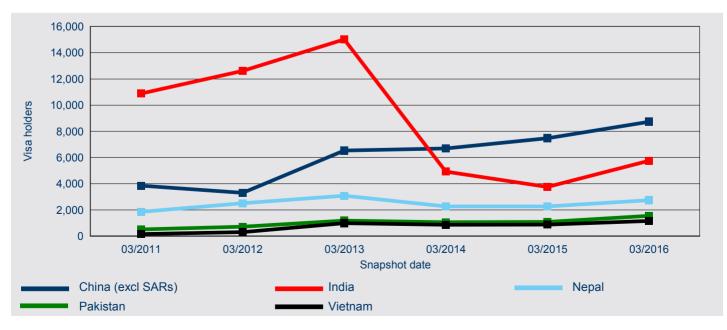

When comparing the number of Temporary Graduate visa holders in Australia on 31 March 2016 with earlier years, Figure 24 shows that over the past two years, the number of Temporary Graduate visa holders from China (excl SARs) increased by 30.5 per cent from 31 March 2014, India increased by 17.0 per cent, Nepal increased by 20.7 per cent, Pakistan increased by 46.4 per cent and Vietnam increased by 33.9 per cent.