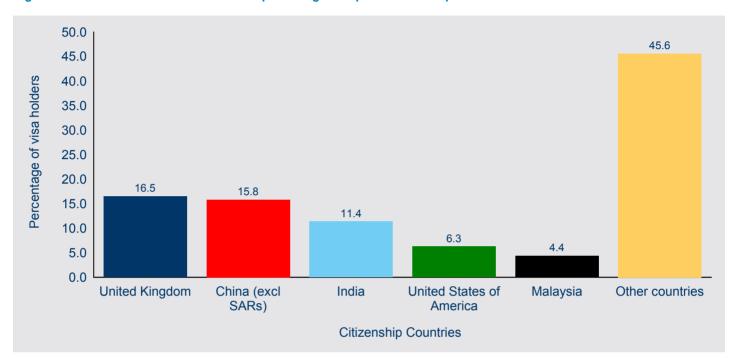

### Visitor visa holders - continued

The top source citizenship country for Visitor visa holders in Australia on 31 March 2016 was United Kingdom (53,850 visa holders), followed by China (excl SARs) (51,630), India (37,160), United States of America (20,520) and Malaysia (14,310) (Figure 7).