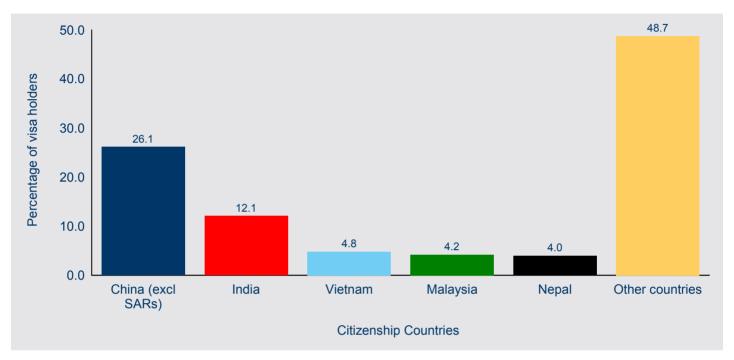

### Student visa holders - continued

The top source citizenship country for Student visa holders in Australia on 31 March 2016 was China (excl SARs) (116,010 visa holders), followed by India (53,650), Vietnam (21,470), Malaysia (18,660) and Nepal (17,890) (Figure 11).

Figure 11: Student visa holders in Australia - percentage of top five citizenship countries

When comparing the number of Student visa holders in Australia on 31 March 2016 with earlier years, Figure 12 shows that over the past five years, the number of Student visa holders from China (excl SARs) increased by 25.2 per cent from 31 March 2011, India decreased by 0.2 per cent, Vietnam increased by 23.6 per cent, Malaysia decreased by 3.8 per cent and Nepal increased by 34.3 per cent.