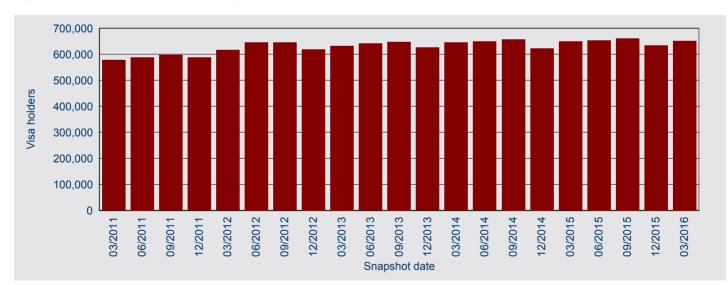

#### Figure 33: New Zealand (Special Category 444) visa holders in Australia - annual historical series

In the past five years, the quarter with the highest number of New Zealand visa holders in Australia was 30 September 2015 with 661,550 visa holders (Figure 34).

#### Figure 34: New Zealand (Special Category subclass 444) visa holders in Australia - quarterly historical series