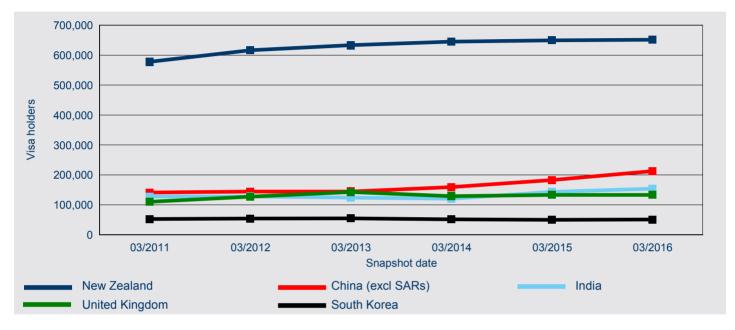

# Total temporary entrants - continued

When comparing the number of temporary entrants in Australia on 31 March 2016 with earlier years, Figure 4 shows that over the past five years, the number of temporary entrants from New Zealand increased by 12.8 per cent from 31 March 2011, China (excl SARs) increased by 50.5 per cent, India increased by 20.6 per cent, United Kingdom increased by 21.1 per cent and South Korea decreased by 3.1 per cent.

#### Figure 4: Temporary entrants in Australia - top five citizenship countries trend