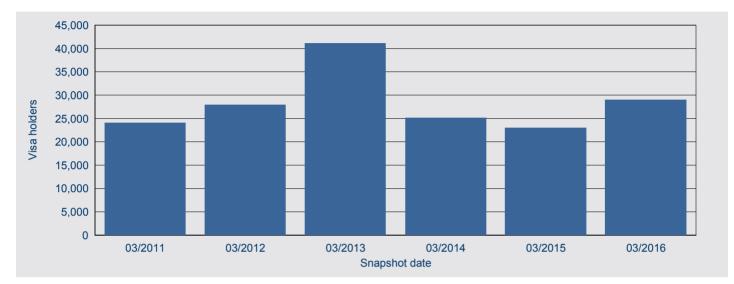

### Temporary Graduate (subclass 485) visa holders

There were 29,060 Temporary Graduate visa holders in Australia on 31 March 2016. This represents an increase of 26.2 per cent when compared with 23,020 on 31 March 2015 (Figure 21).

#### Figure 21: Temporary Graduate (subclass 485) visa holders in Australia - annual historical series

In the past five years, the quarter with the highest number of Temporary Graduate visa holders in Australia was 31 March 2013 with 41,090 visa holders (Figure 22).