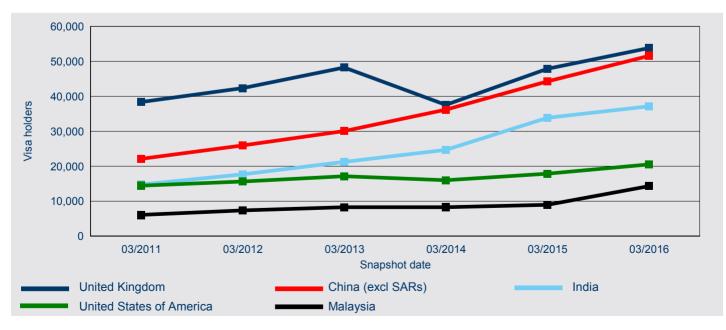

When comparing the number of Visitor visa holders in Australia on 31 March 2016 with earlier years, Figure 8 shows that over the past five years, the number of Visitor visa holders from United Kingdom increased by 40.2 per cent from 31 March 2011, China (excl SARs) increased by 133.3 per cent, India increased by 151.9 per cent, United States of America increased by 42.4 per cent and Malaysia increased by 136.6 per cent.

#### Figure 8: Visitor visa holders in Australia - top five citizenship countries trend