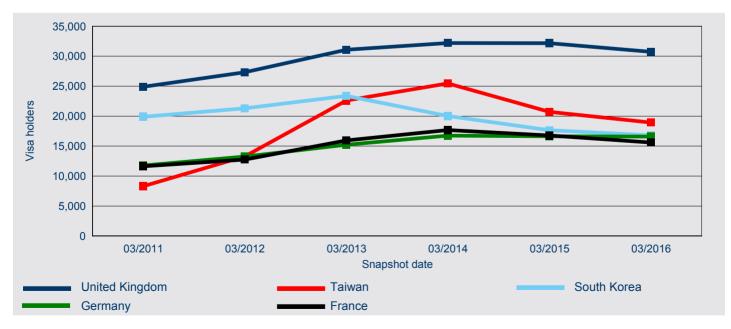

#### Figure 15: Working Holiday Maker visa holders in Australia - percentage of top five citizenship countries

When comparing the number of Working Holiday Maker visa holders in Australia on 31 March 2016 with earlier years, Figure 16 shows that over the past five years, the number of Working Holiday Maker visa holders from United Kingdom increased by 23.4 per cent from 31 March 2011, Taiwan increased by 128.6 per cent, South Korea decreased by 15.6 per cent, Germany increased by 41.0 per cent and France increased by 34.2 per cent.