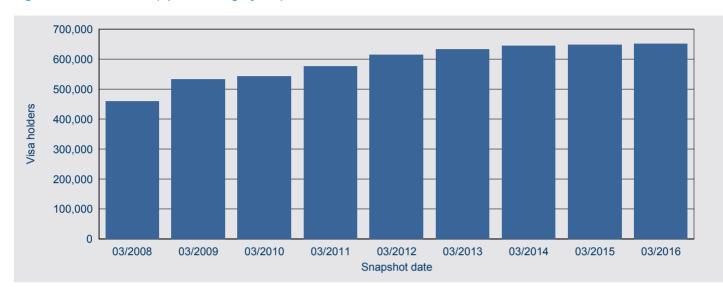

# New Zealand (Special Category 444) visa holders

There were 651,390 New Zealand visa holders in Australia on 31 March 2016. This represents an increase of 0.4 per cent when compared with 648,990 on 31 March 2015 (Figure 33).

#### Figure 33: New Zealand (Special Category 444) visa holders in Australia - annual historical series

In the past five years, the quarter with the highest number of New Zealand visa holders in Australia was 30 September 2015 with 661,550 visa holders (Figure 34).