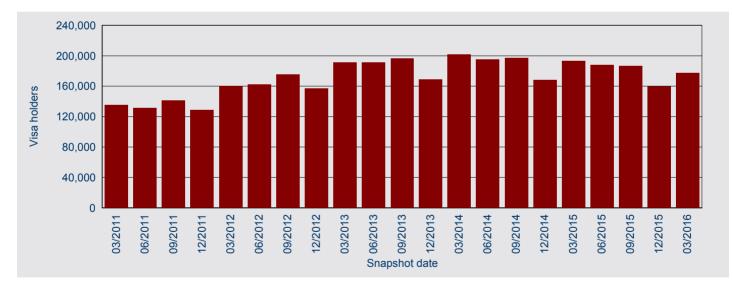

#### Figure 17: Temporary Skilled (subclass 457) visa holders in Australia - annual historical series

In the past five years, the quarter with the highest number of Temporary Skilled visa holders in Australia was 31 March 2014 with 201,560 visa holders (Figure 18).