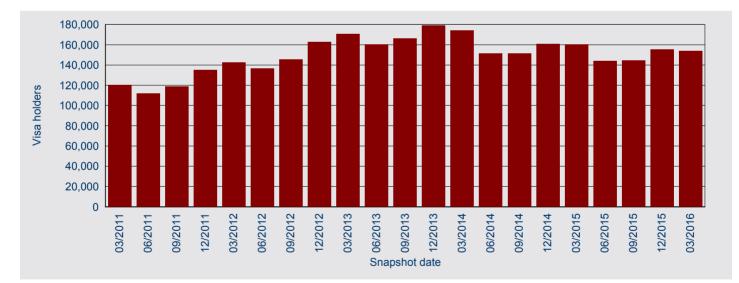

# Working Holiday Maker visa holders

There were 153,860 Working Holiday Maker visa holders in Australia on 31 March 2016. This represents a decrease of 4.0 per cent when compared with 160,280 on 31 March 2015 (Figure 13).

In the past five years, the quarter with the highest number of Working Holiday Maker visa holders in Australia was 31 December 2013 with 178,980 visa holders (Figure 14).