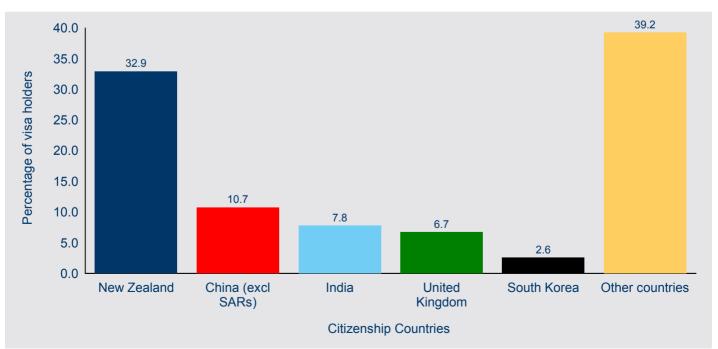

The top source citizenship country for temporary entrants in Australia on 31 March 2016 was New Zealand (651,610 visa holders), followed by China (excl SARs) (212,590), India (154,080), United Kingdom (133,250) and South Korea (50,880) (Figure 3).

### Annual comparison

An estimated 1,979,070 temporary entrants were present in Australia on 31 March 2016, compared with 1,892,640 on 31 March 2015, an increase of 4.6 per cent over the period.

The three largest components in Australia on 31 March 2016 were New Zealand visa holders (651,390 visa holders and 32.9 per cent of the total), Sudent visa holders (444,190 / 22.4 per cent) and Visitor visa holders (326,180 / 16.5 per cent).