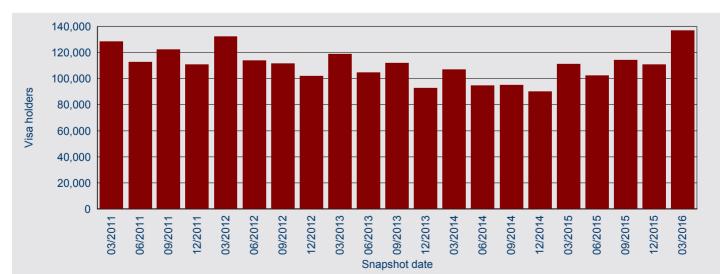

#### Figure 29: Bridging visa holders in Australia - annual historical series

In the past five years, the quarter with the highest number of Bridging visa holders in Australia was 31 March 2016 with 136,900 visa holders (Figure 30).

#### Figure 30: Bridging visa holders in Australia - quarterly historical series