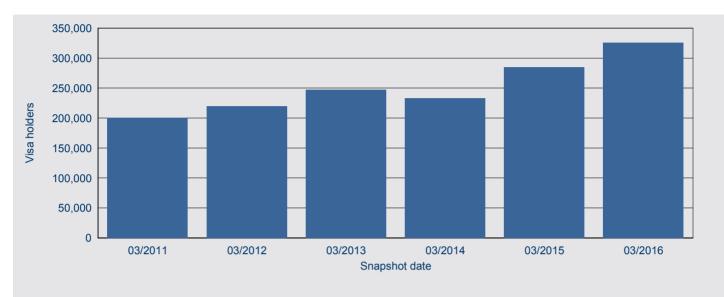

# Visitor visa holders

There were 326,180 Visitor visa holders in Australia on 31 March 2016. This represents an increase of 14.5 per cent when compared with 284,850 on 31 March 2015 (Figures 5 and 6).

#### Figure 5: Visitor visa holders in Australia - annual historical series

In the past five years, the quarter with the highest number of Visitor visa holders in Australia was 31 December 2015 with 517,090 visa holders (Figure 6).