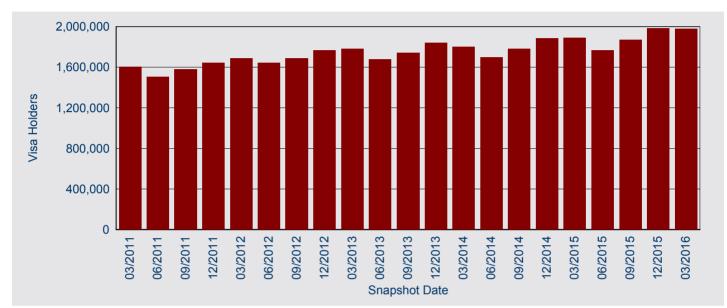

### Quarterly comparison

The total number of temporary entrants in Australia on 31 March 2016 was 1,979,070, a decrease of 0.4 per cent compared with 1,986,420 on 31 December 2015 (Figure 2). Of the major components, the number of New Zealand visa holders increased by 2.7 per cent from 31 December 2015, Student visa holders increased by 35.4 per cent and Visitor visa holders decreased by 36.9 per cent.