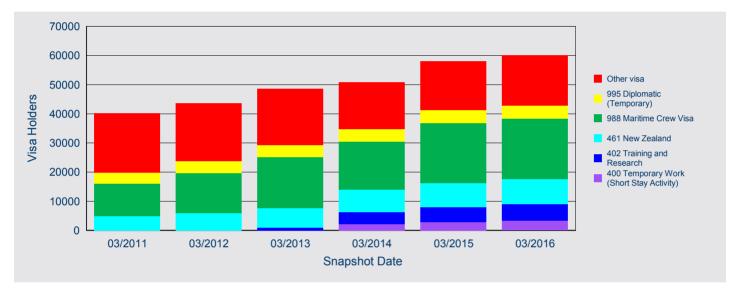

# Other Temporary visa holders

The largest visa subclasses for Other Temporary visa holders in Australia on 31 March 2016 were:

- 988 Maritime Crew Visa
- 461 New Zealand Citizen Family Relationship (Temporary)
- 402 Training and Research
- 995 Diplomatic (Temporary)
- 400 Temporary Work (Short Stay Activity)

There were 60,090 Other Temporary visa holders in Australia on 31 March 2016. This represents an increase of 3.5 per cent when compared with 58,040 on 31 March 2015 (Figure 25).

Figure 25: Other Temporary visa holders in Australia - annual historical series

In the past five years, the quarter with the highest number of Other Temporary visa holders in Australia was 31 March 2016 with 60,090 visa holders (Figure 26).

#### Figure 26: Other Temporary visa holders in Australia - quarterly historical series