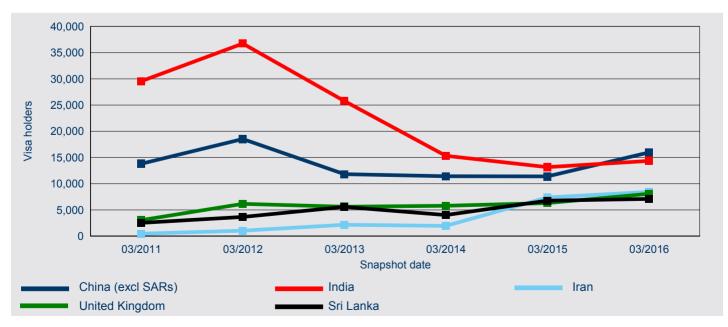

Figure 31: Bridging visa holders in Australia - percentage of top five citizenship countries

When comparing the number of Bridging visa holders in Australia on 31 March 2016 with earlier years, Figure 32 shows that over the past five years, the number of Bridging visa holders from China (excl SARs) increased by 15.5 per cent from 31 March 2011, India decreased by 51.4 per cent, Iran increased by 1725.1 per cent, United Kingdom increased by 164.5 per cent and Sri Lanka increased by 179.4 per cent.