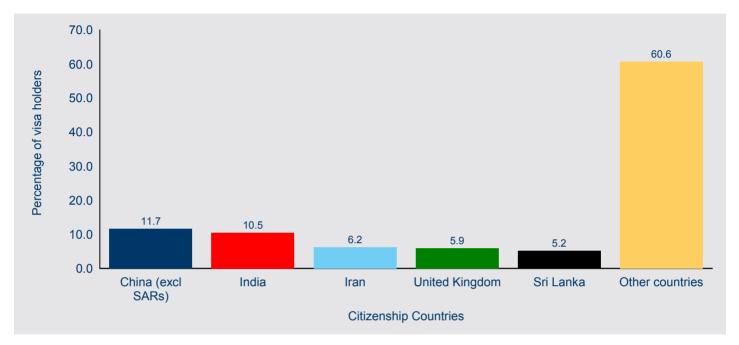

### Bridging visa holders - continued

The top source citizenship country for Bridging visa holders in Australia on 31 March 2016 was China (excl SARs) (15,960 visa holders), followed by India (14,370), Iran (8,430), United Kingdom (8,070) and Sri Lanka (7,100) (Figure 31).

Figure 31: Bridging visa holders in Australia - percentage of top five citizenship countries

When comparing the number of Bridging visa holders in Australia on 31 March 2016 with earlier years, Figure 32 shows that over the past five years, the number of Bridging visa holders from China (excl SARs) increased by 15.5 per cent from 31 March 2011, India decreased by 51.4 per cent, Iran increased by 1725.1 per cent, United Kingdom increased by 164.5 per cent and Sri Lanka increased by 179.4 per cent.