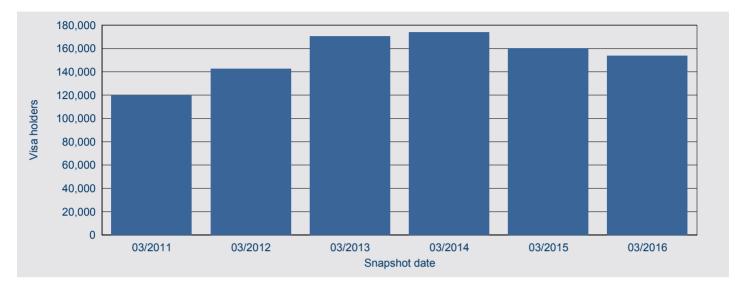

# Working Holiday Maker visa holders

There were 153,860 Working Holiday Maker visa holders in Australia on 31 March 2016. This represents a decrease of 4.0 per cent when compared with 160,280 on 31 March 2015 (Figure 13).

In the past five years, the quarter with the highest number of Working Holiday Maker visa holders in Australia was 31 December 2013 with 178,980 visa holders (Figure 14).