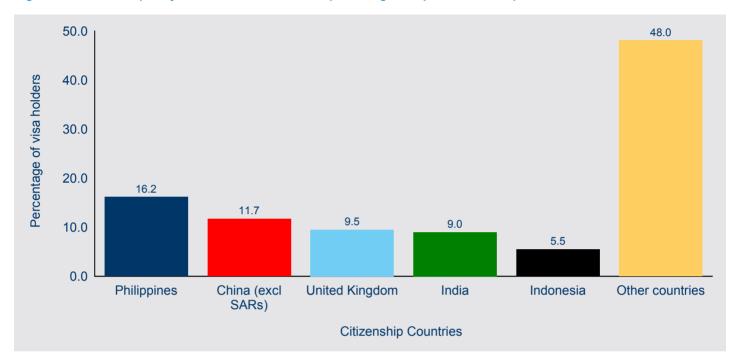

### Other Temporary visa holders - continued

The top source citizenship country for Other Temporary visa holders in Australia on 31 March 2016 was Philippines (9,730 visa holders), followed by China (excl SARs) (7,040), United Kingdom (5,720), India (5,410) and Indonesia (3,320) (Figure 27).