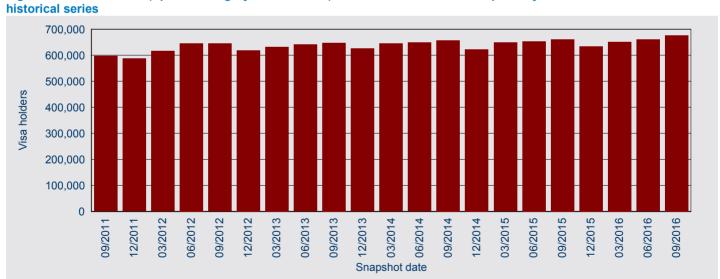

Figure 2: Temporary entrants in Australia - quarterly historical series

The top source citizenship country for temporary entrants in Australia on 30 September 2016 was New Zealand (677,230 visa holders), followed by China, Peoples Republic of (excl SARs) (233,700), India (161,890), United Kingdom (99,100) and South Korea (51,020) (Figure 3).

## Quarterly comparison

The total number of temporary entrants in Australia on 30 September 2016 was 1,960,380, an increase of 6.5 per cent compared with 1,839,960 on 30 June 2016 (Figure 2). Of the major components, the number of New Zealand visa holders increased by 2.6 per cent from 30 June 2016, Student visa holders increased by 17.3 per cent and visitor visa holders increased by 6.7 per cent.