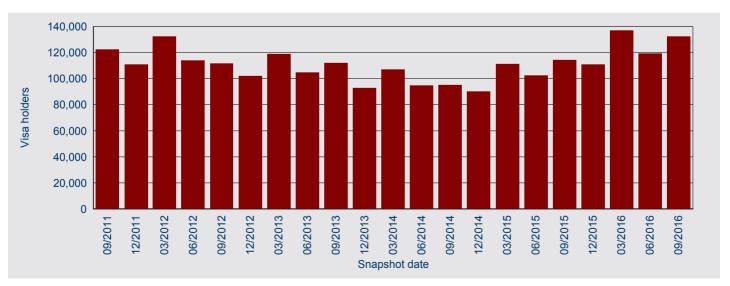

In the past five years, the quarter with the highest number of Bidging visa holders in Australia was 31 March 2016 with 136,900 visa holders (Figure 30).

Figure 30: Bridging visa holders in Australia - quarterly historical series