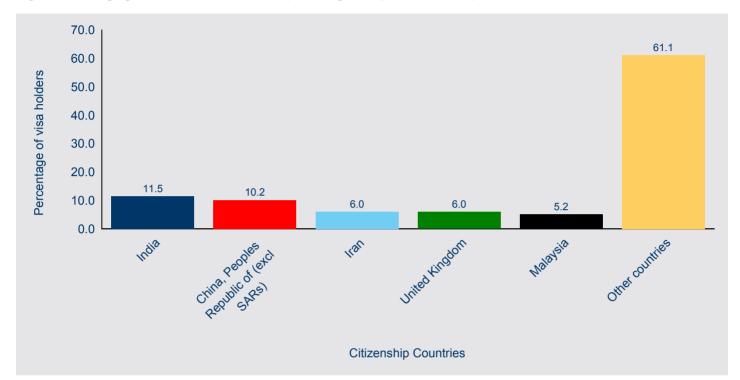

## Bridging visa holders - continued

The top source citizenship country for Bridging visa holders in Australia on 30 September 2016 was India (15.260 visa holders), followed by China, Peoples Republic of (excl SARs) (13,440), Iran (7990), United Kingdom (7890) and Malaysia (6860) (Figure 31).