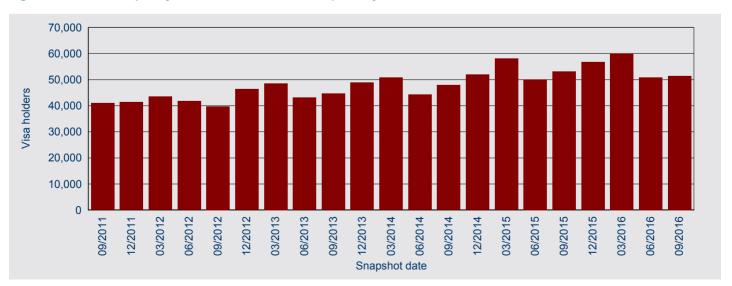

## Temporary Graduate (subclass 485) visa holders

There were 38,640 Temporary Graduate visa holders in Australia on 30 September 2016. This represents an increase of 51.4 per cent when compared with 25,520 on 30 September 2015 (Figure 21).

Figure 21: Temporary Graduate (subclass 485) visa holders in Australia - annual historical series

In the past five years, the quarter with the highest number of Temporary Graduate visa holders in Australia was 31 March 2013 with 41,090 visa holders (Figure 22).

Figure 22: Temporary Graduate (subclass 485) visa holders in Australia - quarterly historical