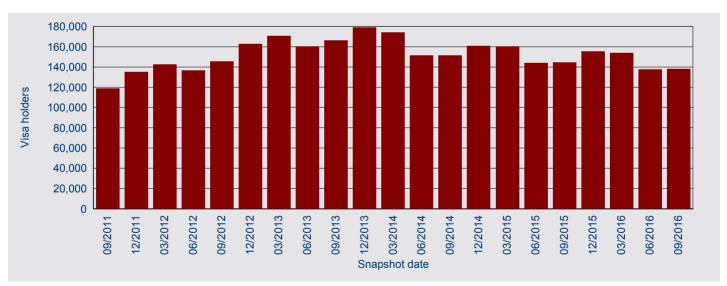

There were 132,320 Bridging visa holders in Australia on 30 September 2016. This represents an increase of 15.7 per cent when compared with 114,390 on 30 September 2015 (Figure 29).

Figure 29: Bridging visa holders in Australia - annual historical series

In the past five years, the quarter with the highest number of Bidging visa holders in Australia was 31 March 2016 with 136,900 visa holders (Figure 30).

Figure 30: Bridging visa holders in Australia - quarterly historical series