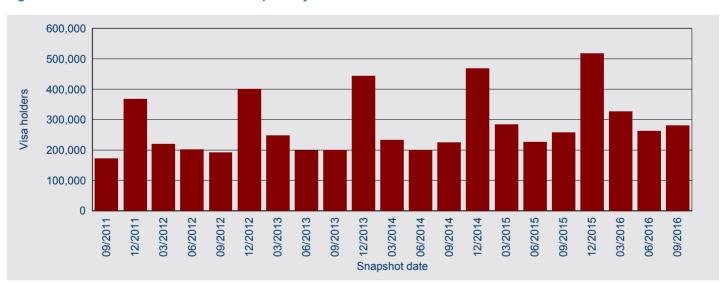

Figure 5: Visitor visa holders in Australia - annual historical series

In the past five years, the quarter with the highest number of Visitor visa holders in Australia was 31 December 2015 with 517,090 visa holders (Figure 6).

Figure 6: Visitor visa holders in Australia - quarterly historical series