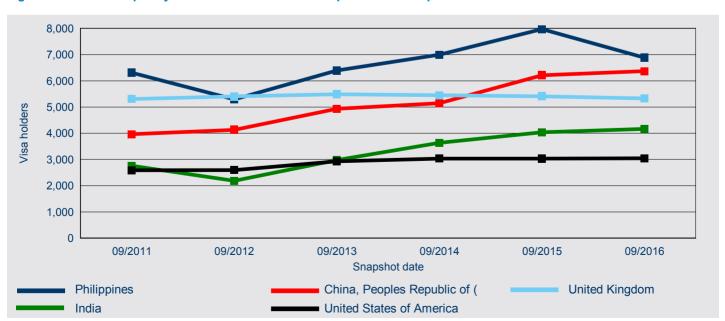

# Other Temporary visa holders - continued

The top source citizenship country for Other Temporary visa holders in Australia on 30 September 2016 was Philippines (6890 visa holders), followed by China, Peoples Republic of (excl SARs) (6370), United Kingdom (5330), India (4170) and United States of America (3050) (Figure 27).

Figure 27: Other Temporary visa holders in Australia - percentage of top five citizenship countries

When comparing the number of Other Temporary visa holders in Australia on 30 September 2016 with earlier years, Figure 24 shows that over the past five years, the number of Other Temporary visa holders from Philippines increased by 9.2 per cent from 30 September 2011, China, Peoples Republic of (excl SARs) increased by 60.7 per cent, United Kingdom increased by 0.5 per cent, India increased by 51.0 per cent and United States of America increased by 17.7 per cent.

Figure 28: Other Temporary visa holders in Australia - top five citizenship countries trend