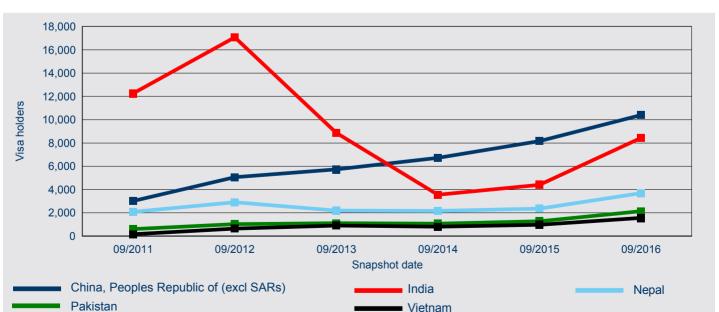

## Temporary Graduate (subclass 485) visa holders - continued

The top source citizenship country for Temporary Graduate visa holders in Australia on 30 September 2016 was China, Peoples Republic of (excl SARs) (10390 visa holders), followed by India (8440), Nepal (3690), Pakistan (2140) and Vietnam (1560) (Figure 23).

35.0 32.1 30.0 26.9 Percentage of visa holders 25.0 21.8 20.0 15.0 9.6 10.0 5.5 4.0 5.0

Figure 23: Temporary Graduate (subclass 485) visa holders in Australia - percentage of top five citizenship countries

When comparing the number of Temporary Graduate visa holders in Australia on 30 September 2016 with earlier years, Figure 24 shows that over the past two years, the number of Temporary Graduate visa holders from China, Peoples Republic of (excl SARs) increased by 54.7 per cent from 30 September 2014, India increased by 137.4 per cent, Nepal increased by 70.3 per cent, Pakistan increased by 98.6 per cent and Vietnam increased by 91.8 per cent.

Citizenship Countries

Figure 24: Temporary Graduate (subclass 485) visa holders in Australia - top five citizenship countries trend

China Peoples
China Peoples
Redublic Ares

0.0

Other countries