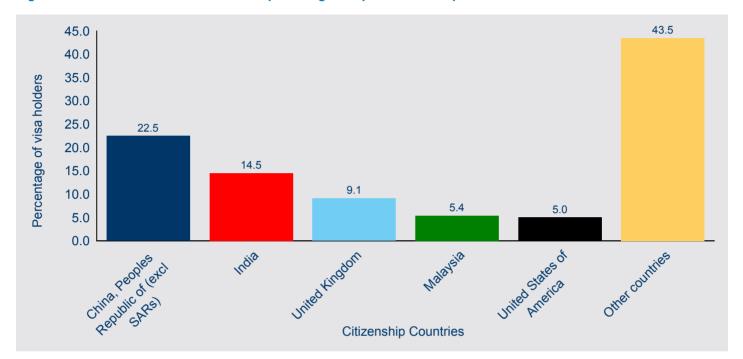

## Visitor visa holders - continued

The top source citizenship country for Visitor visa holders in Australia on 30 September 2016 was China, Peoples Republic of (excl SARs) (62,970 visa holders), followed by India (40,640), United Kingdom (25,520), Malaysia (15,130) and United States of America (14,000) (Figure 7).

Figure 7: Visitor visa holders in Australia - percentage of top five citizenship countries

When comparing the number of Visitor visa holders in Australia on 30 September 2016 with earlier years, Figure 8 shows that over the past five years, the number of Visitor visa holders from China, Peoples Republic of (excl SARs) increased by 137.6 per cent from 30 September 2011, India increased by 164.0 per cent, United Kingdom increased by 8.7 per cent, Malaysia increased by 120.4 per cent and United States of America increased by 20.8 per cent.