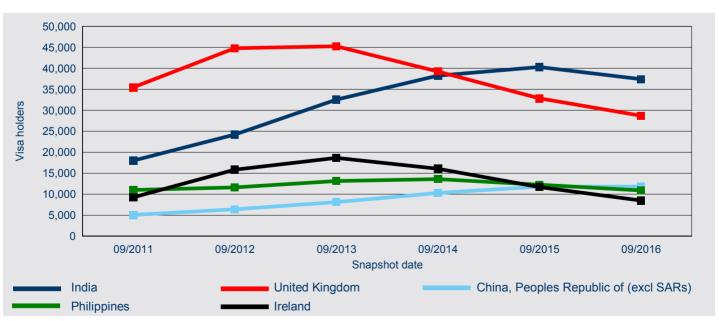

# Total temporary entrants - continued

When comparing the number of temporary entrants in Australia on 30 September 2016 with earlier years, Figure 4 shows that over the past five years, the number of temporary entrants from New Zealand increased by 13.5 per cent from 30 September 2011, China, Peoples Republic of (excl SARs) increased by 66.7 per cent, India increased by 30.1 per cent, United Kingdom increased by 5.4 per cent and South Korea decreased by 4.0 per cent.

700,000 600,000 500,000 Visa holders 400,000 300,000 200.000 100.000 0 09/2011 09/2012 09/2013 09/2014 09/2015 09/2016 Snapshot date New Zealand China, Peoples Republic of (excl SARs) India

South Korea

Figure 4: Temporary entrants in Australia - top five citizenship countries trend

**United Kingdom** 