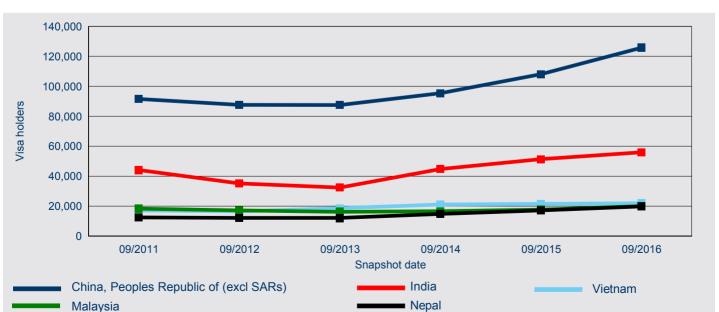

## Student visa holders - continued

The top source citizenship country for Student visa holders in Australia on 30 September 2016 was China, Peoples Republic of (excl SARs) (125,850 visa holders), followed by India (55,960), Vietnam (21,990), Malaysia (19,980) and Nepal (19,830) (Figure 11).

When comparing the number of Student visa holders in Australia on 30 September 2016 with earlier years, Figure 12 shows that over the past five years, the number of Student visa holders from China, Peoples Republic of (excl SARs) increased by 37.5 per cent from 30 September 2011, India increased by 26.9 per cent, Vietnam increased by 28.0 per cent, Malaysia increased by 8.8 per cent and Nepal increased by 58.9 per cent.

Citizenship Countries

Figure 12: Student visa holders in Australia - top five citizenship countries trend