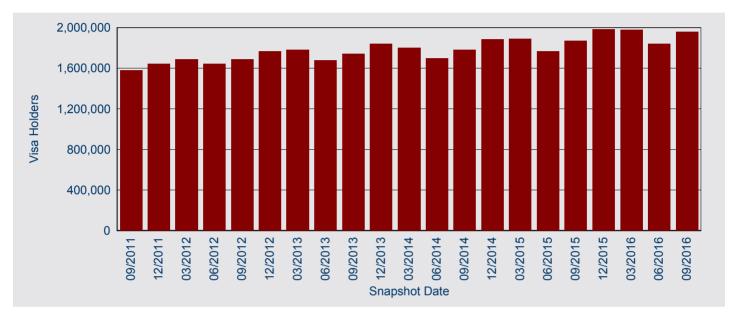

## Quarterly comparison

The total number of temporary entrants in Australia on 30 September 2016 was 1,960,380, an increase of 6.5 per cent compared with 1,839,960 on 30 June 2016 (Figure 2). Of the major components, the number of New Zealand visa holders increased by 2.6 per cent from 30 June 2016, Student visa holders increased by 17.3 per cent and visitor visa holders increased by 6.7 per cent.

Figure 2: Temporary entrants in Australia - quarterly historical series

The top source citizenship country for temporary entrants in Australia on 30 September 2016 was New Zealand (677,230 visa holders), followed by China, Peoples Republic of (excl SARs) (233,700), India (161,890), United Kingdom (99,100) and South Korea (51,020) (Figure 3).