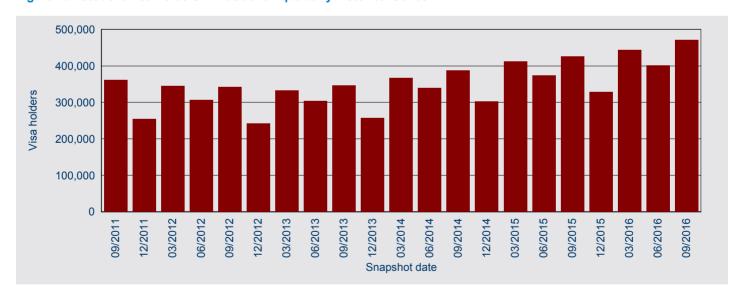

## Student visa holders

There were 470,810 Student visa holders in Australia on 30 September 2016. This represents an increase of 10.6 per cent when compared with 425,740 on 30 September 2015 (Figure 9).

500.000 400,000 /isa holders 300,000 200,000 100,000 0 09/2011 09/2012 09/2013 09/2014 09/2015 09/2016 Snapshot date

Figure 9: Student visa holders in Australia - annual historical series

In the past five years, the quarter with the highest number of Student visa holders in Australia was 30 September 2016 with 470,810 visa holders (Figure 10).

Figure 10: Student visa holders in Australia - quarterly historical series