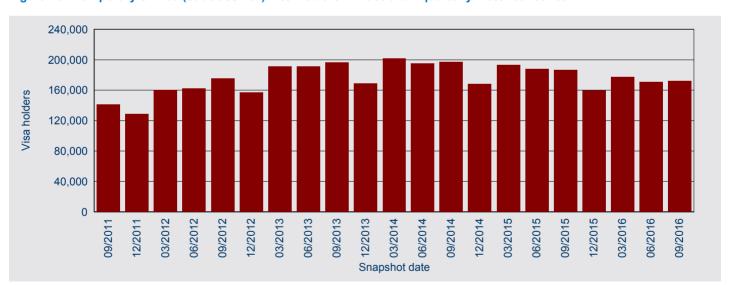

Figure 13: Working Holiday Maker Visa holders in Australia - annual historical series

In the past five years, the quarter with the highest number of Working Holiday Maker visa holders in Australia was 31 December 2013 with 178,980 visa holders (Figure 14).

Figure 14: Working Holiday Maker Visa holders in Australia - quarterly historical series