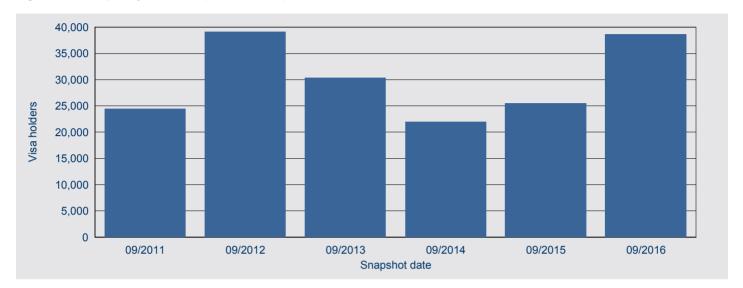

# Temporary Skilled (subclass 457) visa holders

There were 172,190 Temporary Skilled visa holders in Australia on 30 September 2016. This represents a decrease of 7.8 per cent when compared with 186,810 on 30 September 2015 (Figure 17).

Figure 17: Temporary Skilled (subclass 457) visa holders in Australia - annual historical series

In the past five years, the quarter with the highest number of Temporary Skilled visa holders in Australia was 31 March 2014 with 201,560 visa holders (Figure 18).