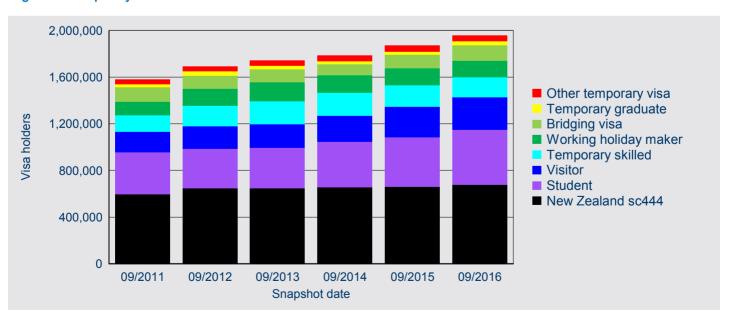

#### Annual comparison

An estimated 1,960,380 temporary entrants were present in Australia on 30 September 2016, compared with 1,869,550 on 30 September 2015, an increase of 4.9 per cent over the period.

The three largest components in Australia on 30 September 2016 were New Zealand visa holders (677,030 visa holders and 34.5 per cent of the total), student visa holders (470,810 / 24.0 per cent) and visitor visa holders (279,920 / 14.3 per cent).

Table 1 Temporary entrants in Australia on 30 September 2016

| Visa holder component                          | 30/09/2015 | 30/09/2016 | % change | % of total |
|------------------------------------------------|------------|------------|----------|------------|
| Temporary visa holders                         |            |            |          |            |
| Student visa holders                           | 425,740    | 470,810    | 10.6%    | 24.0%      |
| Visitor visa holders                           | 258,080    | 279,920    | 8.5%     | 14.3%      |
| Temporary skilled (subclass 457) visa holders  | 186,810    | 172,190    | -7.8%    | 8.8%       |
| Working holiday maker visa holders             | 144,450    | 138,030    | -4.4%    | 7.0%       |
| Bridging visa holders                          | 114,390    | 132,320    | 15.7%    | 6.7%       |
| Other temporary visa holders                   | 53,020     | 51,440     | -3.0%    | 2.6%       |
| Temporary graduate (subclass 485) visa holders | 25,520     | 38,640     | 51.4%    | 2.0%       |
| Total temporary visa holders                   | 1,208,000  | 1,283,360  | 6.2%     | 65.5%      |
| New Zealand (subclass 444) visa holders        | 661,550    | 677,030    | 2.3%     | 34.5%      |
| Total temporary entrants in Australia          | 1,869,550  | 1,960,380  | 4.9%     | 100.0%     |

Of the major components, the number of Temporary Graduate visa holders increased by 51.4 per cent from 30 September 2015, Bridging visa holders increased by 15.7 per cent and Student visa holders increased by 10.6 per cent.

Figure 1: Temporary entrants in Australia - annual historical series