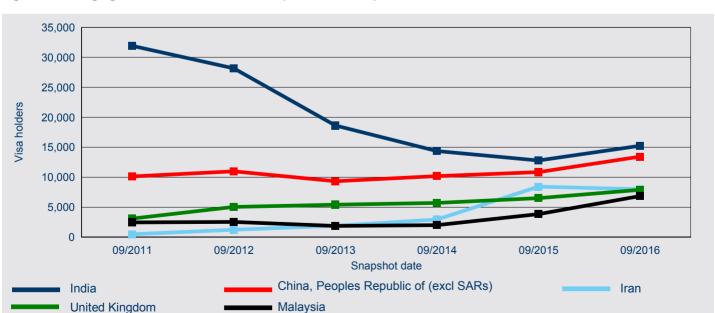

Figure 31: Bridging visa holders in Australia - percentage of top five citizenship countries

When comparing the number of Bridging visa holders in Australia on 30 September 2016 with earlier years, Figure 32 shows that over the past five years, the number of Bridging visa holders from India decreased by 52.2 per cent from 30 September 2011, China, Peoples Republic of (excl SARs) increased by 32.7 per cent, Iran increased by 1524.4 per cent, United Kingdom increased by 154.2 per cent and Malaysia increased by 178.1 per cent.

Figure 32: Bridging visa holders in Australia - top five citizenship countries trend