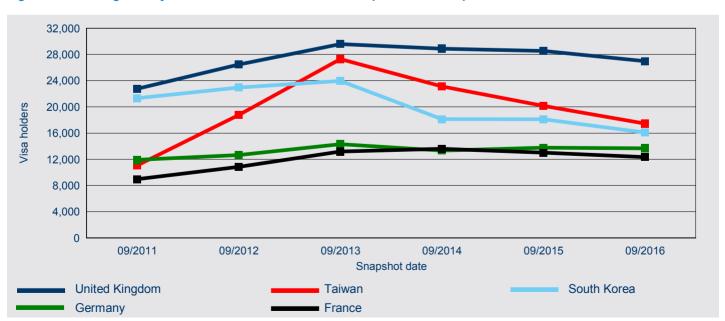

Figure 15: Working Holiday Maker visa holders in Australia - percentage of top five citizenship countries

When comparing the number of Working Holiday Maker visa holders in Australia on 30 September 2016 with earlier years, Figure 16 shows that over the past five years, the number of Working Holiday Maker visa holders from United Kingdom increased by 18.5 per cent from 30 September 2011, Taiwan increased by 57.6 per cent, South Korea decreased by 24.6 per cent, Germany increased by 14.9 per cent and France increased by 37.6 per cent.

Figure 16: Working Holiday Maker visa holders in Australia - top five citizenship countries trend