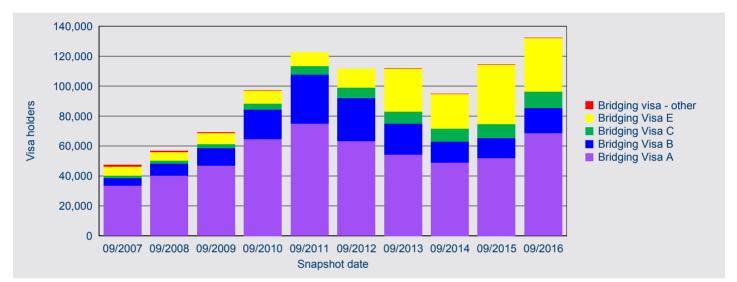

## Bridging visa holders

Bridging visas provide lawful status to certain non-citizens who would otherwise be unlawful and therefore liable to be detained under the Migration Act 1958. Bridging visa A is granted to non-citizens who have had a substantive visa and who have made a valid application for a further substantive visa. Bridging visa B is granted to Bridging visa A holders who demonstrate substantial reasons for travel. Bridging visa C is granted to applicants who do not hold a substantive visa when they apply for a substantive visa while in Australia. Bridging visa E is granted to certain unlawful non-citizens in circumstances of compliance interest, including those who are making arrangements to depart Australia. Other Bridging visa classes are granted to non-citizens under other specific circumstances.

There were 132,320 Bridging visa holders in Australia on 30 September 2016. This represents an increase of 15.7 per cent when compared with 114,390 on 30 September 2015 (Figure 29).

Figure 29: Bridging visa holders in Australia - annual historical series

In the past five years, the quarter with the highest number of Bidging visa holders in Australia was 31 March 2016 with 136,900 visa holders (Figure 30).

Figure 30: Bridging visa holders in Australia - quarterly historical series