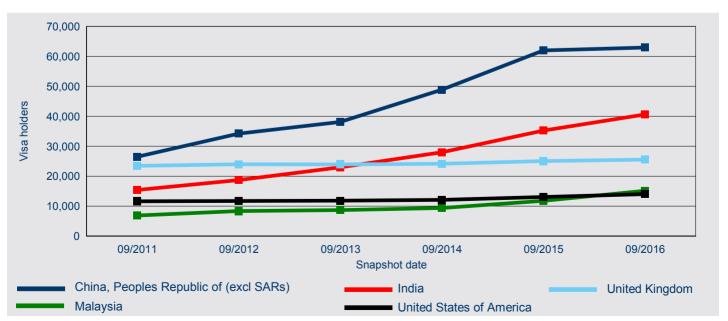

Figure 7: Visitor visa holders in Australia - percentage of top five citizenship countries

When comparing the number of Visitor visa holders in Australia on 30 September 2016 with earlier years, Figure 8 shows that over the past five years, the number of Visitor visa holders from China, Peoples Republic of (excl SARs) increased by 137.6 per cent from 30 September 2011, India increased by 164.0 per cent, United Kingdom increased by 8.7 per cent, Malaysia increased by 120.4 per cent and United States of America increased by 20.8 per cent.

Figure 8: Visitor visa holders in Australia - top five citizenship countries trend