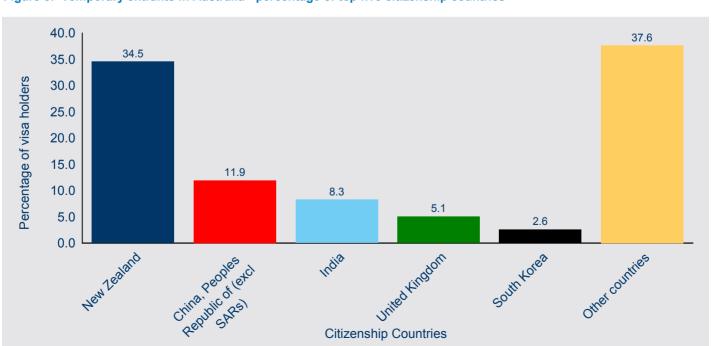

Figure 2: Temporary entrants in Australia - quarterly historical series

The top source citizenship country for temporary entrants in Australia on 30 September 2016 was New Zealand (677,230 visa holders), followed by China, Peoples Republic of (excl SARs) (233,700), India (161,890), United Kingdom (99,100) and South Korea (51,020) (Figure 3).

Figure 3: Temporary entrants in Australia - percentage of top five citizenship countries