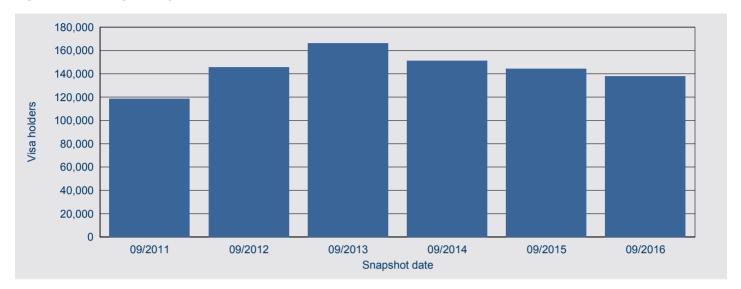

## Temporary Graduate (subclass 485) visa holders

There were 38,640 Temporary Graduate visa holders in Australia on 30 September 2016. This represents an increase of 51.4 per cent when compared with 25,520 on 30 September 2015 (Figure 21).

Figure 21: Temporary Graduate (subclass 485) visa holders in Australia - annual historical series

In the past five years, the quarter with the highest number of Temporary Graduate visa holders in Australia was 31 March 2013 with 41,090 visa holders (Figure 22).