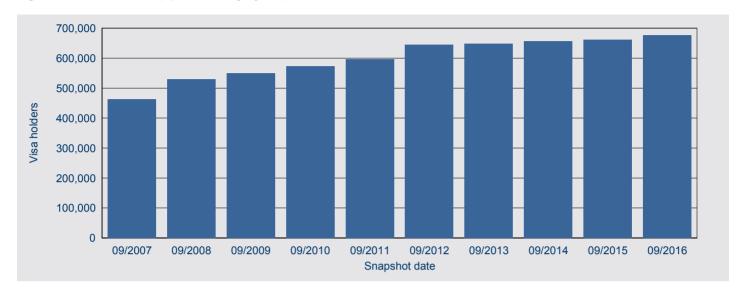

Figure 1: Temporary entrants in Australia - annual historical series

#### Annual comparison

An estimated 1,960,380 temporary entrants were present in Australia on 30 September 2016, compared with 1,869,550 on 30 September 2015, an increase of 4.9 per cent over the period.

# Total temporary entrants - continued

When comparing the number of temporary entrants in Australia on 30 September 2016 with earlier years, Figure 4 shows that over the past five years, the number of temporary entrants from New Zealand increased by 13.5 per cent from 30 September 2011, China, Peoples Republic of (excl SARs) increased by 66.7 per cent, India increased by 30.1 per cent, United Kingdom increased by 5.4 per cent and South Korea decreased by 4.0 per cent.