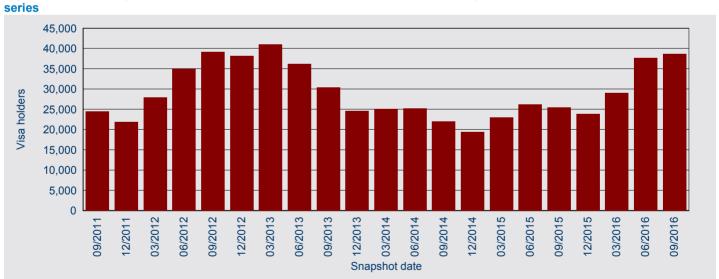

Figure 17: Temporary Skilled (subclass 457) visa holders in Australia - annual historical series

In the past five years, the quarter with the highest number of Temporary Skilled visa holders in Australia was 31 March 2014 with 201,560 visa holders (Figure 18).

Figure 18: Temporary Skilled (subclass 457) visa holders in Australia - quarterly historical series