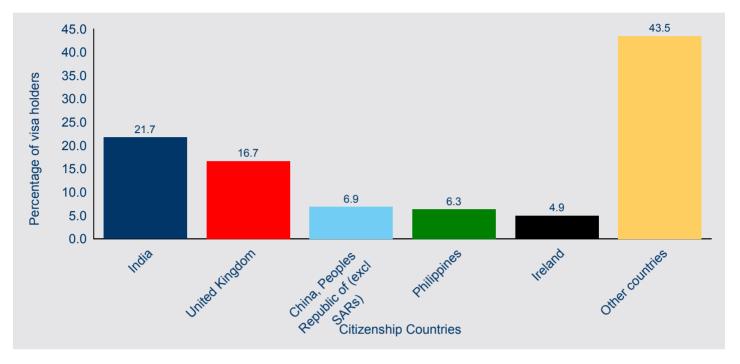

## Temporary Skilled (subclass 457) visa holders - continued

The top source citizenship country for Temporary Skilled visa holders in Australia on 30 September 2016 was India (37,431 visa holders), followed by United Kingdom (28,710), China, Peoples Republic of (excl SARs) (11,830), Philippines (10,880) and Ireland (8510) (Figure 19).

Figure 19: Temporary Skilled (subclass 457) visa holders in Australia - percentage of top five citizenship countries

When comparing the number of Temporary Skilled visa holders in Australia on 30 September 2016 with earlier years, Figure 20 shows that over the past five years, the number of Temporary Skilled visa holders from India increased by 107.6 per cent from 30 September 2011, United Kingdom decreased by 19.1 per cent, China, Peoples Republic of (excl SARs) increased by 133.9 per cent, Philippines decreased by 1.1 per cent and Ireland decreased by 8.0 per cent.