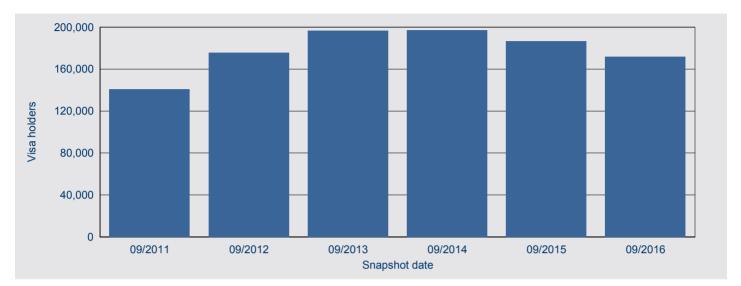

## Working Holiday Maker visa holders

There were 138,030 Working Holiday Maker visa holders in Australia on 30 September 2016. This represents a decrease of 4.4 per cent when compared with 144,450 on 30 September 2015 (Figure 13).

Figure 13: Working Holiday Maker Visa holders in Australia - annual historical series

In the past five years, the quarter with the highest number of Working Holiday Maker visa holders in Australia was 31 December 2013 with 178,980 visa holders (Figure 14).