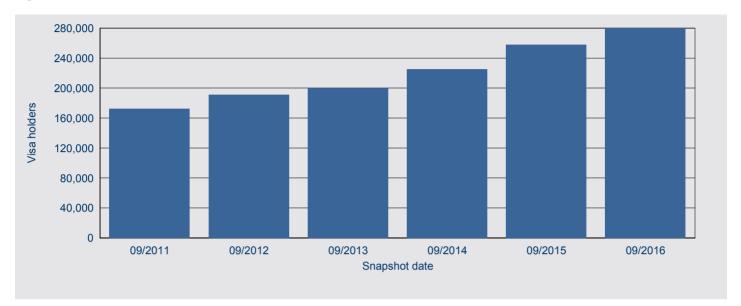

## Visitor visa holders

There were 279,920 Visitor visa holders in Australia on 30 September 2016. This represents an increase of 8.5 per cent when compared with 258,080 on 30 September 2015 (Figures 5 and 6).

Figure 5: Visitor visa holders in Australia - annual historical series

In the past five years, the quarter with the highest number of Visitor visa holders in Australia was 31 December 2015 with 517,090 visa holders (Figure 6).