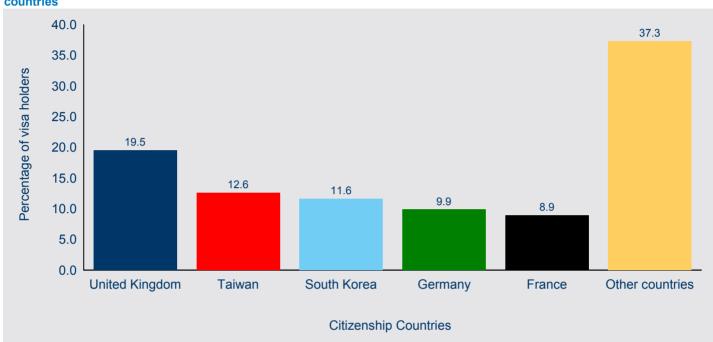

# Working Holiday Maker visa holders - continued

The top source citizenship country for Working Holiday Maker visa holders in Australia on 30 September 2016 was United Kingdom (26,970 visa holders), followed by Taiwan (17,440), South Korea (16,080), Germany (13,680) and France (12,330) (Figure 15).

Figure 15: Working Holiday Maker visa holders in Australia - percentage of top five citizenship countries

When comparing the number of Working Holiday Maker visa holders in Australia on 30 September 2016 with earlier years, Figure 16 shows that over the past five years, the number of Working Holiday Maker visa holders from United Kingdom increased by 18.5 per cent from 30 September 2011, Taiwan increased by 57.6 per cent, South Korea decreased by 24.6 per cent, Germany increased by 14.9 per cent and France increased by 37.6 per cent.