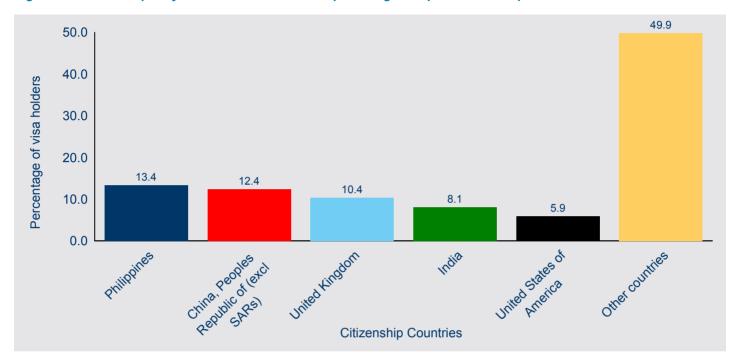

# Other Temporary visa holders - continued

The top source citizenship country for Other Temporary visa holders in Australia on 30 September 2016 was Philippines (6890 visa holders), followed by China, Peoples Republic of (excl SARs) (6370), United Kingdom (5330), India (4170) and United States of America (3050) (Figure 27).

Figure 27: Other Temporary visa holders in Australia - percentage of top five citizenship countries

When comparing the number of Other Temporary visa holders in Australia on 30 September 2016 with earlier years, Figure 24 shows that over the past five years, the number of Other Temporary visa holders from Philippines increased by 9.2 per cent from 30 September 2011, China, Peoples Republic of (excl SARs) increased by 60.7 per cent, United Kingdom increased by 0.5 per cent, India increased by 51.0 per cent and United States of America increased by 17.7 per cent.

Figure 28: Other Temporary visa holders in Australia - top five citizenship countries trend