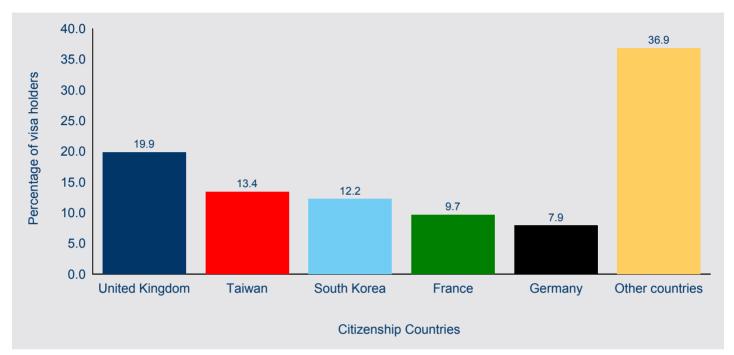

# Working Holiday Maker visa holders - continued

The top source citizenship country for Working Holiday Maker visa holders in Australia on 30 June 2016 was United Kingdom (27,280 visa holders), followed by Taiwan (18,430), South Korea (16,810), France (13,330) and Germany (10,890) (Figure 15).

Figure 15: Working Holiday Maker visa holders in Australia - percentage of top five citizenship countries

When comparing the number of Working Holiday Maker visa holders in Australia on 30 June 2016 with earlier years, Figure 16 shows that over the past five years, the number of Working Holiday Maker visa holders from United Kingdom increased by 20.2 per cent from 30 June 2011, Taiwan increased by 92.5 per cent, South Korea decreased by 19.4 per cent, France increased by 37.2 per cent and Germany increased by 24.3 per cent.