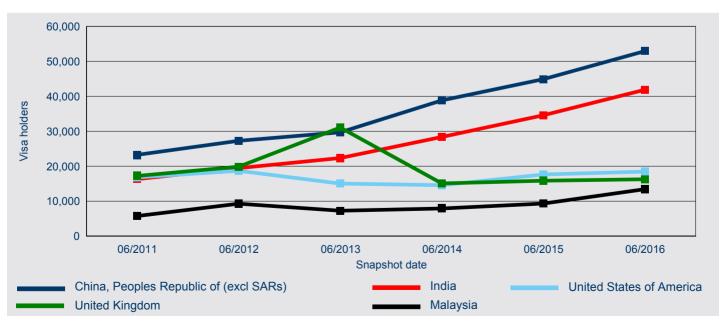

Figure 7: Visitor visa holders in Australia - percentage of top five citizenship countries

When comparing the number of Visitor visa holders in Australia on 30 June 2016 with earlier years, Figure 8 shows that over the past five years, the number of Visitor visa holders from China, Peoples Republic of (excl SARs) increased by 127.9 per cent from 30 June 2011, India increased by 157.2 per cent, United States of America increased by 9.7 per cent, United Kingdom decreased by 5.6 per cent and Malaysia increased by 132.7 per cent.