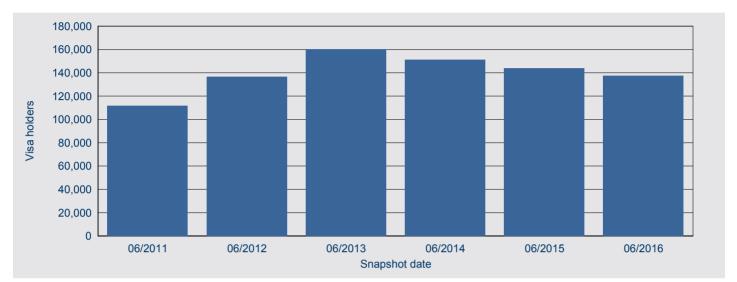

## Student visa holders

There were 401,420 Student visa holders in Australia on 30 June 2016. This represents an increase of 7.2 per cent when compared with 374,560 on 30 June 2015 (Figure 9).

Figure 9: Student visa holders in Australia - annual historical series

In the past five years, the quarter with the highest number of Student visa holders in Australia was 31 March 2016 with 444,190 visa holders (Figure 10).

Figure 10: Student visa holders in Australia - quarterly historical series