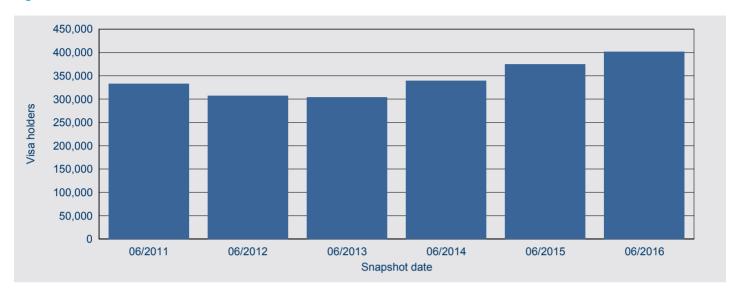

#### Annual comparison

400,000

06/2011

An estimated 1,839,960 temporary entrants were present in Australia on 30 June 2016, compared with 1,765,270 on 30 June 2015, an increase of 4.2 per cent over the period.

The three largest components in Australia on 30 June 2016 were New Zealand visa holders (660,180 visa holders and 35.9 per cent of the total), Student visa holders (401,420 / 21.8 per cent) and Visitor visa holders (262,450 / 14.3 per cent).