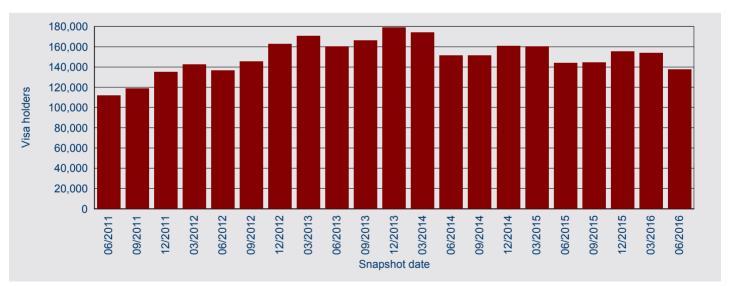

In the past five years, the quarter with the highest number of Student visa holders in Australia was 31 March 2016 with 444,190 visa holders (Figure 10).

Figure 10: Student visa holders in Australia - quarterly historical series