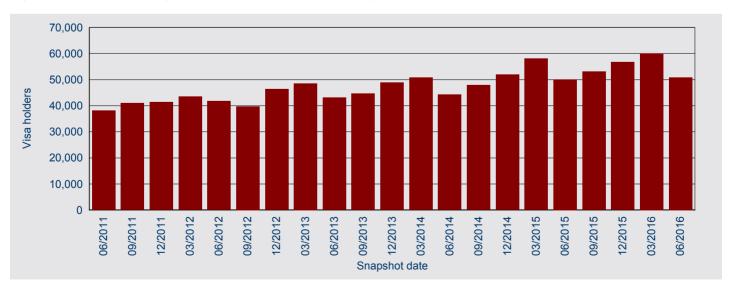

# Bridging visa holders

Bridging visas provide lawful status to certain non-citizens who would otherwise be unlawful and therefore liable to be detained under the *Migration Act 1958*. Bridging visa A is granted to non-citizens who have had a substantive visa and who have made a valid application for a further substantive visa. Bridging visa B is granted to Bridging visa A holders who demonstrate substantial reasons for travel. Bridging visa C is granted to applicants who do not hold a substantive visa when they apply for a substantive visa while in Australia. Bridging visa E is granted to certain unlawful non-citizens in circumstances of compliance interest, including those who are making arrangements to depart Australia. Other Bridging visa classes are granted to non-citizens under other specific circumstances.

There were 119,370 Bridging visa holders in Australia on 30 June 2016. This represents an increase of 16.8 per cent when compared with 102,220 on 30 June 2015 (Figure 29).

Figure 29: Bridging visa holders in Australia - annual historical series

In the past five years, the quarter with the highest number of Bridging visa holders in Australia was 31 March 2016 with 136,900 visa holders (Figure 30).

Figure 30: Bridging visa holders in Australia - quarterly historical series