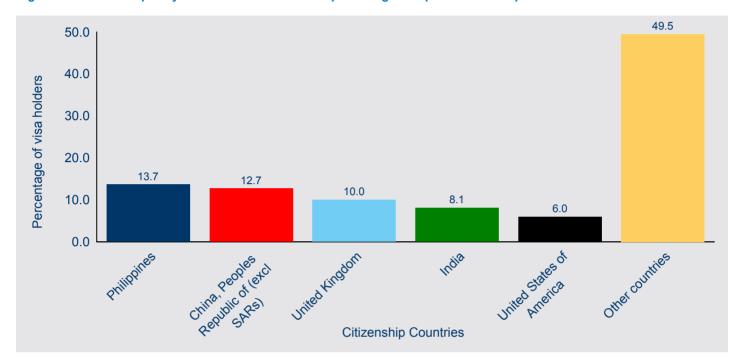

# Bridging visa holders - continued

The top source citizenship country for Bridging visa holders in Australia on 30 June 2016 was India (11,890 visa holders), followed by China, Peoples Republic of (excl SARs) (10,840), Iran (8,340), United Kingdom (7,400) and Sri Lanka (6,560) (Figure 31).