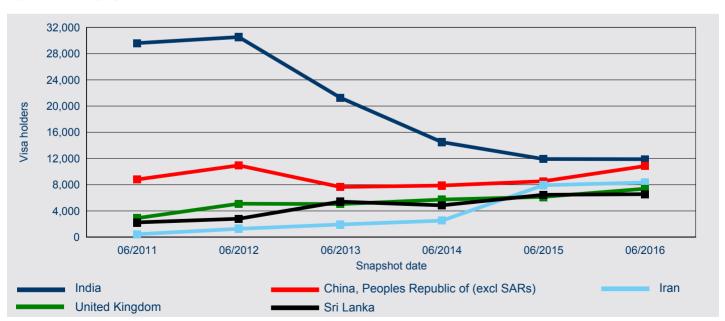

Figure 31: Bridging visa holders in Australia - percentage of top five citizenship countries

When comparing the number of Bridging visa holders in Australia on 30 June 2016 with earlier years, Figure 32 shows that over the past five years, the number of Bridging visa holders from India decreased by 59.8 per cent from 30 June 2011, China, Peoples Republic of (excl SARs) increased by 23.1 per cent, Iran increased by 1821.7 per cent, United Kingdom increased by 154.3 per cent and Sri Lanka increased by 193.6 per cent.