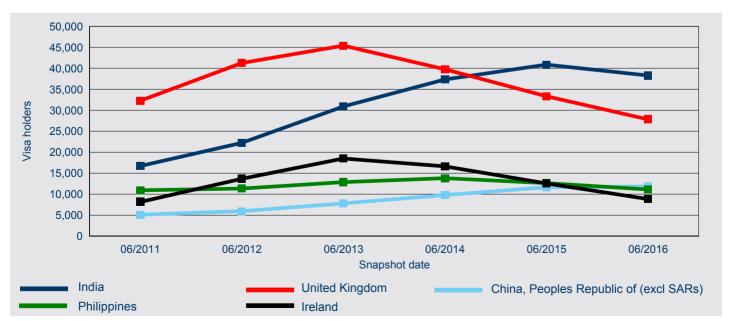

# Total temporary entrants - continued

When comparing the number of temporary entrants in Australia on 30 June 2016 with earlier years, Figure 4 shows that over the past five years, the number of temporary entrants from New Zealand increased by 12.2 per cent from 30 June 2011, China, Peoples Republic of (excl SARs) increased by 55.6 per cent, India increased by 23.3 per cent, United Kingdom increased by 4.9 per cent and South Korea decreased by 3.5 per cent.

700,000 600,000 500,000 Visa holders 400,000 300,000 200.000 100.000 0 06/2011 06/2012 06/2013 06/2014 06/2015 06/2016 Snapshot date New Zealand China, Peoples Republic of (excl.SARs) India

South Korea

Figure 4: Temporary entrants in Australia - top five citizenship countries trend

**United Kingdom** 