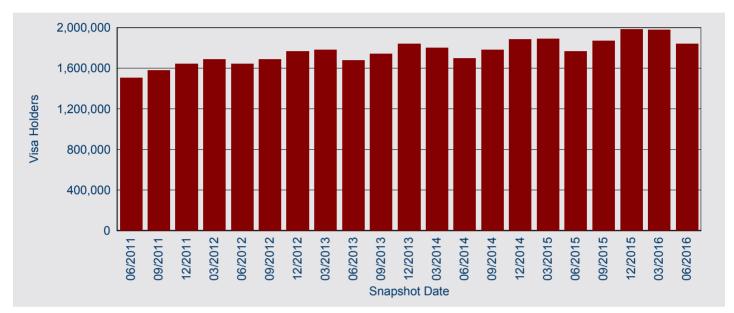

Figure 2: Temporary entrants in Australia - quarterly historical series

The top source citizenship country for temporary entrants in Australia on 30 June 2016 was New Zealand (660,390 visa holders), followed by China, Peoples Republic of (excl SARs) (186,220), India (157,540), United Kingdom (88,050) and South Korea (50,700) (Figure 3).