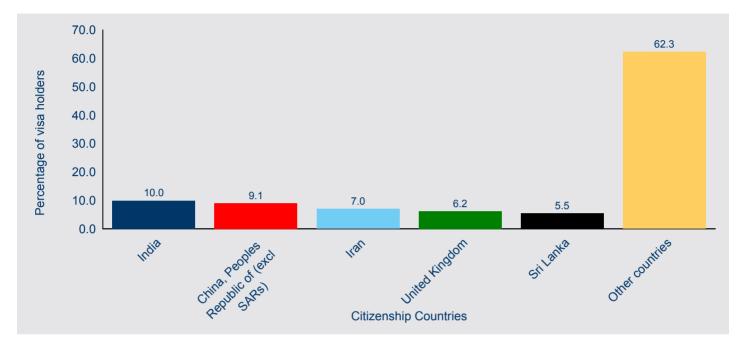

cific circumstances.

There were 119,370 Bridging visa holders in Australia on 30 June 2016. This represents an increase of 16.8 per cent when compared with 102,220 on 30 June 2015 (Figure 29).



Figure 29: Bridging visa holders in Australia - annual historical series

In the past five years, the quarter with the highest number of Bridging visa holders in Australia was 31 March 2016 with 136,900 visa holders (Figure 30).



Figure 30: Bridging visa holders in Australia - quarterly historical series

# Bridging visa holders - continued

The top source citizenship country for Bridging visa holders in Australia on 30 June 2016 was India (11,890 visa holders), followed by China, Peoples Republic of (excl SARs) (10,840), Iran (8,340), United Kingdom (7,400) and Sri Lanka (6,560) (Figure 31).



Figure 31: Bridging visa holders in Australia - percentage of top five citizenship countries

When comparing the number of Bridging visa holders in Australia on 30 June 2016 with earlier years, Figure 32 shows that over the past five years, the number of Bridging visa holders from India decreased by 59.8 per cent from 30 June 2011, China, Peoples Republic of (excl SARs) increased by 23.1 per cent, Iran increased by 1821.7 per cent, United Kingdom increased by 154.3 per cent and Sri Lanka increased by 193.6 per cent.



Figure 32: Bridging visa holders in Australia - top five citizenship countries trend

# New Zealand (Special Category 444) visa holders

There were 660,180 New Zealand visa holders in Australia on 30 June 2016. This represents an increase of 1.0 per cent when compared with