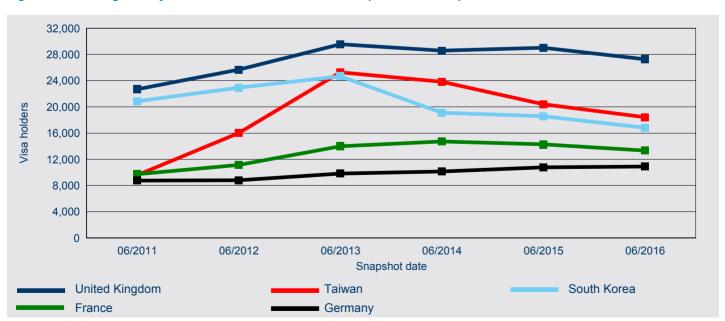

# Working Holiday Maker visa holders - continued

The top source citizenship country for Working Holiday Maker visa holders in Australia on 30 June 2016 was United Kingdom (27,280 visa holders), followed by Taiwan (18,430), South Korea (16,810), France (13,330) and Germany (10,890) (Figure 15).

Figure 15: Working Holiday Maker visa holders in Australia - percentage of top five citizenship countries

When comparing the number of Working Holiday Maker visa holders in Australia on 30 June 2016 with earlier years, Figure 16 shows that over the past five years, the number of Working Holiday Maker visa holders from United Kingdom increased by 20.2 per cent from 30 June 2011, Taiwan increased by 92.5 per cent, South Korea decreased by 19.4 per cent, France increased by 37.2 per cent and Germany increased by 24.3 per cent.