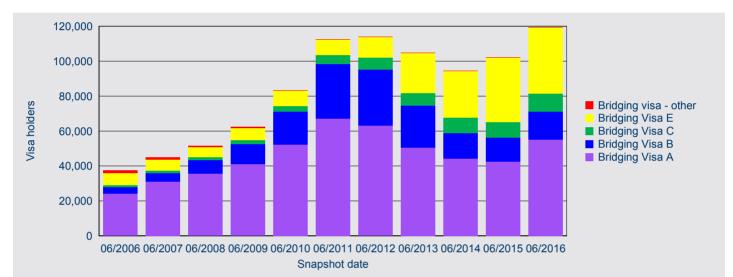

# Bridging visa holders

Bridging visas provide lawful status to certain non-citizens who would otherwise be unlawful and therefore liable to be detained under the *Migration Act 1958*. Bridging visa A is granted to non-citizens who have had a substantive visa and who have made a valid application for a further substantive visa. Bridging visa B is granted to Bridging visa A holders who demonstrate substantial reasons for travel. Bridging visa C is granted to applicants who do not hold a substantive visa when they apply for a substantive visa while in Australia. Bridging visa E is granted to certain unlawful non-citizens in circumstances of compliance interest, including those who are making arrangements to depart Australia. Other Bridging visa classes are granted to non-citizens under other specific circumstances.

There were 119,370 Bridging visa holders in Australia on 30 June 2016. This represents an increase of 16.8 per cent when compared with 102,220 on 30 June 2015 (Figure 29).

Figure 29: Bridging visa holders in Australia - annual historical series

In the past five years, the quarter with the highest number of Bridging visa holders in Australia was 31 March 2016 with 136,900 visa holders (Figure 30).

Figure 30: Bridging visa holders in Australia - quarterly historical series