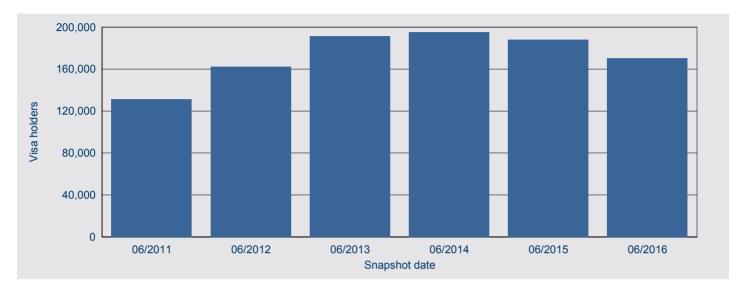

#### Annual comparison

400,000

06/2011

An estimated 1,839,960 temporary entrants were present in Australia on 30 June 2016, compared with 1,765,270 on 30 June 2015, an increase of 4.2 per cent over the period.

The three largest components in Australia on 30 June 2016 were New Zealand visa holders (660,180 visa holders and 35.9 per cent of the total), Student visa holders (401,420 / 21.8 per cent) and Visitor visa holders (262,450 / 14.3 per cent).

Of the major components, the number of Temporary Graduate visa holders increased by 43.6 per cent from 30 June 2015, Bridging visa holders increased by 16.8 per cent and Visitor visa holders increased by 15.9 per cent.