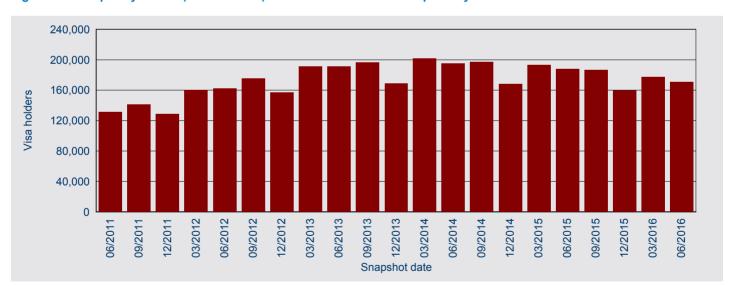

#### Quarterly comparison

The total number of temporary entrants in Australia on 30 June 2016 was 1,839,960, a decrease of 7.0 per cent compared with 1,979,070 on 31 March 2016 (Figure 2). Of the major components, the number of New Zealand visa holders increased by 1.3 per cent from 31 March 2016, Student visa holders decreased by 9.6 per cent and Visitor visa holders decreased by 19.5 per cent.