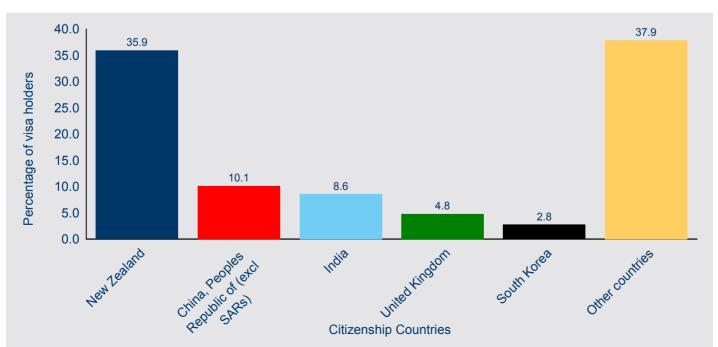

Figure 5: Visitor visa holders in Australia - annual historical series

In the past five years, the quarter with the highest number of Visitor visa holders in Australia was 31 December 2015 with 517,090 visa holders (Figure 6).