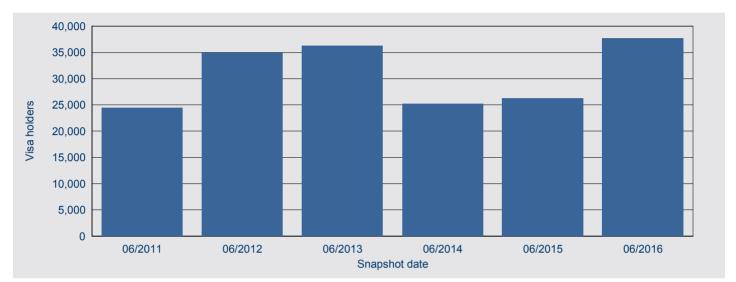

# New Zealand (Special Category 444) visa holders

There were 660,180 New Zealand visa holders in Australia on 30 June 2016. This represents an increase of 1.0 per cent when compared with 653,830 on 30 June 2015 (Figure 33).

700,000 600,000 500,000 /isa holders 400,000 300,000 200,000 100.000 0 06/2006 06/2007 06/2008 06/2009 06/2010 06/2011 06/2012 06/2013 06/2014 06/2015 06/2016 Snapshot date

Figure 33: New Zealand (Special Category 444) visa holders in Australia - annual historical series