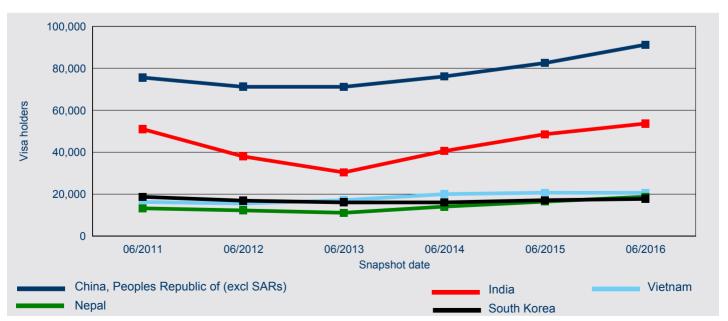

## Student visa holders - continued

The top source citizenship country for Student visa holders in Australia on 30 June 2016 was China, Peoples Republic of (excl SARs) (91,300 visa holders), followed by India (53,710), Vietnam (20,650), Nepal (18,780) and South Korea (17,770) (Figure 11).

When comparing the number of Student visa holders in Australia on 30 June 2016 with earlier years, Figure 12 shows that over the past five years, the number of Student visa holders from China, Peoples Republic of (excl SARs) increased by 20.8 per cent from 30 June 2011, India increased by 5.4 per cent, Vietnam increased by 26.8 per cent, Nepal increased by 41.9 per cent and South Korea decreased by 5.0 per cent.