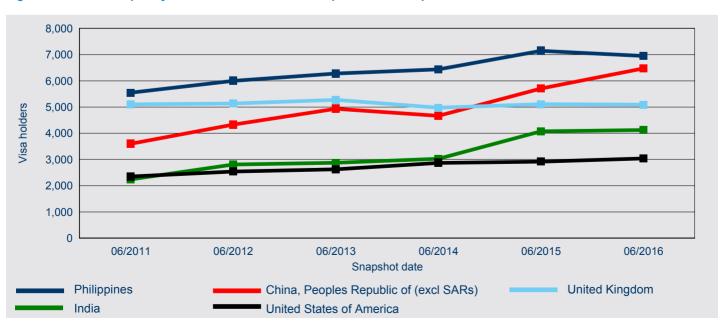

Figure 31: Bridging visa holders in Australia - percentage of top five citizenship countries

When comparing the number of Bridging visa holders in Australia on 30 June 2016 with earlier years, Figure 32 shows that over the past five years, the number of Bridging visa holders from India decreased by 59.8 per cent from 30 June 2011, China, Peoples Republic of (excl SARs) increased by 23.1 per cent, Iran increased by 1821.7 per cent, United Kingdom increased by 154.3 per cent and Sri Lanka increased by 193.6 per cent.

Figure 32: Bridging visa holders in Australia - top five citizenship countries trend