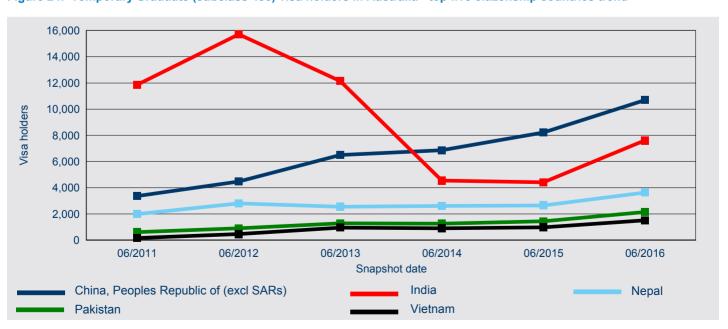

When comparing the number of Student visa holders in Australia on 30 June 2016 with earlier years, Figure 12 shows that over the past five years, the number of Student visa holders from China, Peoples Republic of (excl SARs) increased by 20.8 per cent from 30 June 2011, India increased by 5.4 per cent, Vietnam increased by 26.8 per cent, Nepal increased by 41.9 per cent and South Korea decreased by 5.0 per cent.

Citizenship Countries

Figure 12: Student visa holders in Australia - top five citizenship countries trend