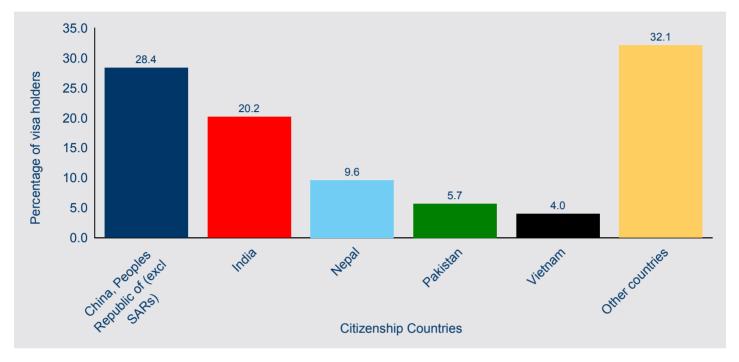

## Student visa holders - continued

The top source citizenship country for Student visa holders in Australia on 30 June 2016 was China, Peoples Republic of (excl SARs) (91,300 visa holders), followed by India (53,710), Vietnam (20,650), Nepal (18,780) and South Korea (17,770) (Figure 11).

49.6 50.0 40.0 Percentage of visa holders 30.0 22.7 20.0 13.4 10.0 5.1 Chira Peoples
Chira Peoples
Redublic Ares 0.0 Other Countries

Figure 11: Student visa holders in Australia - percentage of top five citizenship countries