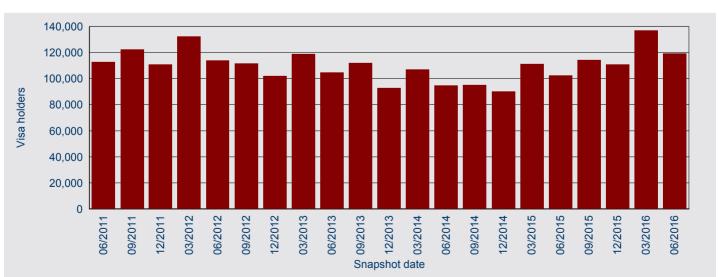

# Bridging visa holders

Bridging visas provide lawful status to certain non-citizens who would otherwise be unlawful and therefore liable to be detained under the *Migration Act 1958*. Bridging visa A is granted to non-citizens who have had a substantive visa and who have made a valid application for a further substantive visa. Bridging visa B is granted to Bridging visa A holders who demonstrate substantial reasons for travel. Bridging visa C is granted to applicants who do not hold a substantive visa when they apply for a substantive visa while in Australia. Bridging visa E is granted to certain unlawful non-citizens in circumstances of compliance interest, including those who are making arrangements to depart Australia. Other Bridging visa classes are granted to non-citizens under other specific circumstances.

There were 119,370 Bridging visa holders in Australia on 30 June 2016. This represents an increase of 16.8 per cent when compared with 102,220 on 30 June 2015 (Figure 29).

Figure 29: Bridging visa holders in Australia - annual historical series

In the past five years, the quarter with the highest number of Bridging visa holders in Australia was 31 March 2016 with 136,900 visa holders (Figure 30).

Figure 30: Bridging visa holders in Australia - quarterly historical series