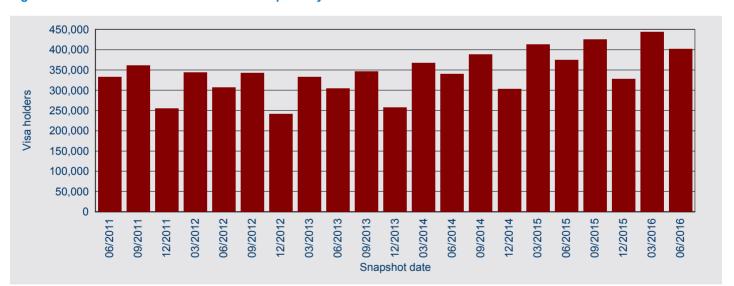

#### Quarterly comparison

The total number of temporary entrants in Australia on 30 June 2016 was 1,839,960, a decrease of 7.0 per cent compared with 1,979,070 on 31 March 2016 (Figure 2). Of the major components, the number of New Zealand visa holders increased by 1.3 per cent from 31 March 2016, Student visa holders decreased by 9.6 per cent and Visitor visa holders decreased by 19.5 per cent.