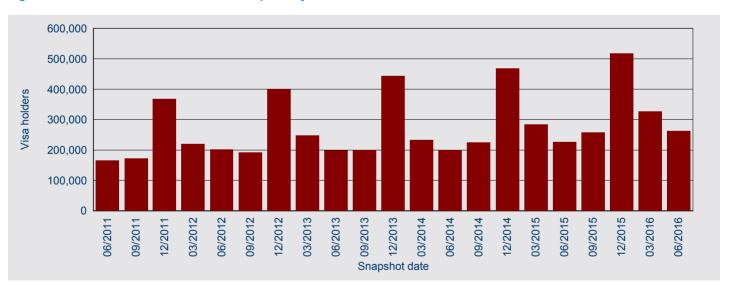

#### Quarterly comparison

The total number of temporary entrants in Australia on 30 June 2016 was 1,839,960, a decrease of 7.0 per cent compared with 1,979,070 on 31 March 2016 (Figure 2). Of the major components, the number of New Zealand visa holders increased by 1.3 per cent from 31 March 2016, Student visa holders decreased by 9.6 per cent and Visitor visa holders decreased by 19.5 per cent.