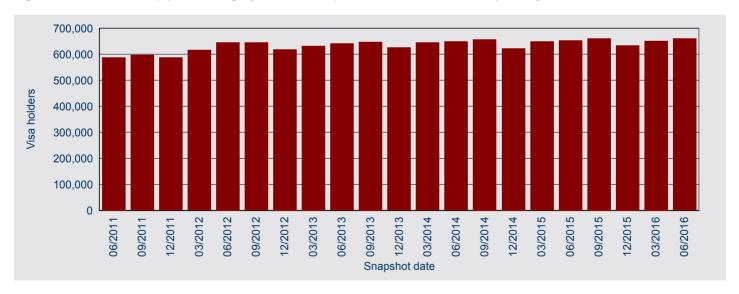

# New Zealand (Special Category 444) visa holders

There were 660,180 New Zealand visa holders in Australia on 30 June 2016. This represents an increase of 1.0 per cent when compared with 653,830 on 30 June 2015 (Figure 33).

700,000 600,000 500,000 /isa holders 400,000 300,000 200,000 100.000 0 06/2006 06/2007 06/2008 06/2009 06/2010 06/2011 06/2012 06/2013 06/2014 06/2015 06/2016 Snapshot date

Figure 33: New Zealand (Special Category 444) visa holders in Australia - annual historical series

In the past five years, the quarter with the highest number of New Zealand visa holders in Australia was 30 September 2015 with 661,550 visa holders (Figure 34).

Figure 34: New Zealand (Special Category subclass 444) visa holders in Australia - quarterly historical series