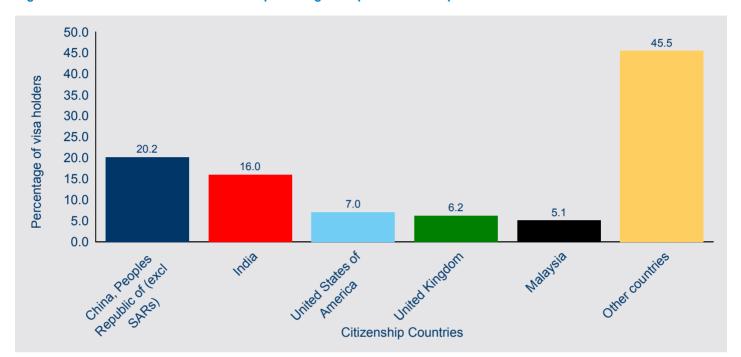

## Visitor visa holders - continued

The top source citizenship country for Visitor visa holders in Australia on 30 June 2016 was China, Peoples Republic of (excl SARs) (52,960 visa holders), followed by India (41,920), United States of America (18,460), United Kingdom (16,280) and Malaysia (13,410) (Figure 7).

China, Peoples Republic of (excl SARs)
 India
 United States of America
 United Kingdom
 Malaysia
 52,960 visa holders, an increase of 17.9 per cent from 30 June 2015
 41,920 visa holders, an increase of 21.2 per cent
 18,460 visa holders, an increase of 4.5 per cent
 16,280 visa holders, an increase of 2.5 per cent
 13,410 visa holders, an increase of 43.9 per cent