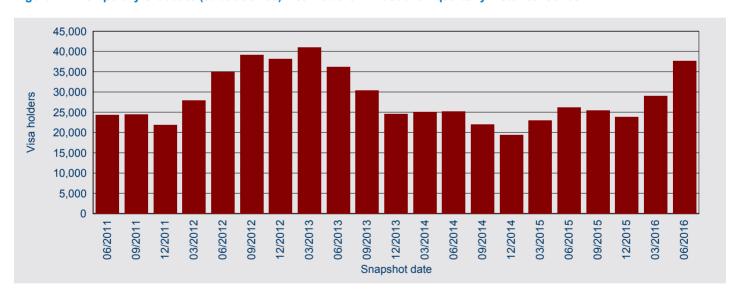

In the past five years, the quarter with the highest number of New Zealand visa holders in Australia was 30 September 2015 with 661,550 visa holders (Figure 34).

Figure 34: New Zealand (Special Category subclass 444) visa holders in Australia - quarterly historical series