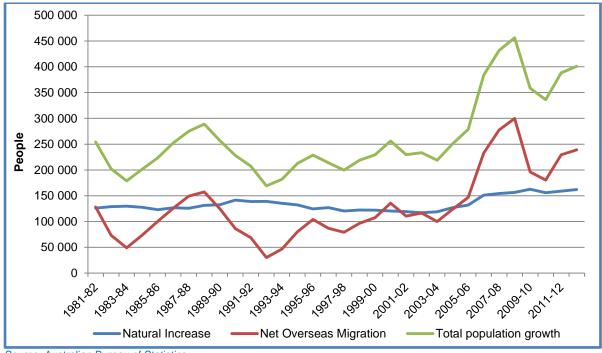

Figure 1-1 illustrates the contributions of NOM and natural increase to Australia's overall population growth for the last 32 years. The natural increase over this period has been fairly constant, rising slightly more recently.

Figure 1-1: Components of population growth 1981-82 to 2012-13

Source: Australian Bureau of Statistics

As illustrated above, NOM has been the main reason for the fluctuating population growth. NOM can have a significant impact on the rate of population growth, therefore monitoring and projecting NOM can provide a useful tool in understanding the future implications of current policy settings.