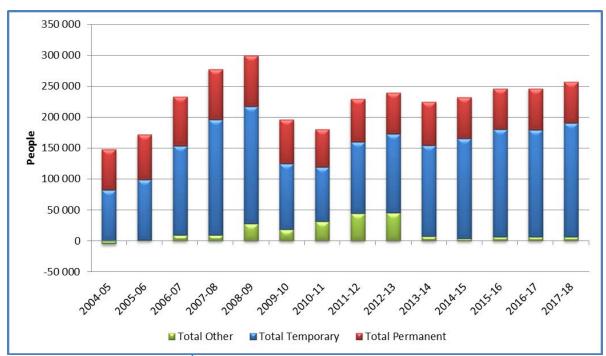

#### Historical NOM movements

While Australia's annual population growth fluctuates from year to year, there was a marked acceleration in the period to 2008–09, driven by a significant upward trend in NOM. The record high NOM of 315 700 for the year ending December 2008 was driven by a large increase in temporary entrants, particularly Students remaining in Australia. As a result, temporary residents became the

largest contributor to NOM resulting in the unprecedented spike in NOM shown in Figure 1-2. This spike, particularly at a time of economic downturn, was a signal that programs were not working as they should.

Since then, NOM declined reaching a low of 172 000 for the year ending December 2010 and has remained well below the peak, albeit trending upwards in more recent times. The return to sustainable levels of NOM was primarily due to reform measures around temporary and permanent migration policy settings combined with other factors including the global financial crisis and the high value of the Australian dollar. While NOM has dropped from its peak for the year ending December 2008, the proportion attributed to permanent and temporary skilled migrants, who provide the most economic value, has risen.

Figure 1-2: Components of NOM 2004-05 to 2017-18

Source: Australian Bureau of Statistics<sup>4</sup> and Department of Immigration and Border Protection (component forecasts from March 2013)

While the Australian Government sets the annual Permanent Migration Program intake, it can only influence the level and composition of NOM through adjusting the size of this program and by implementing policy measures to influence the size of temporary migration flows.