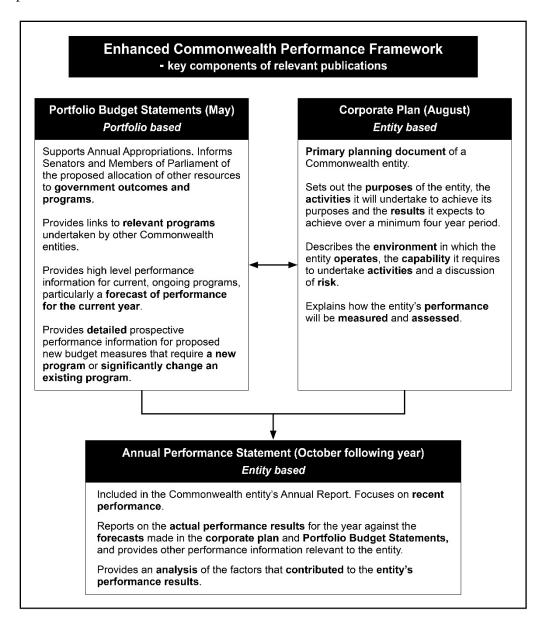

#### The Enhanced Commonwealth Performance Framework

The following diagram outlines the key components of the Enhanced Commonwealth Performance Framework. The diagram identifies the content of each of the publications and the relationship between them. Links to the publications for each entity within the portfolio can be found in the introduction to Section 2: Outcomes and planned performance.