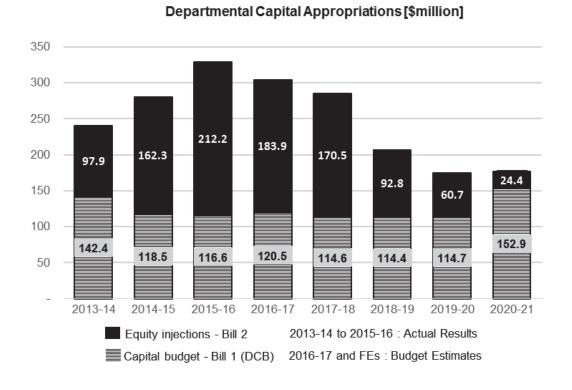

#### Capital budget statement – departmental

This statement reports the forward plan for capital expenditure.

Total capital appropriations have reduced in 2017-18 by \$19.2 million as a result of an increase in capital measures of \$38.1 million, being offset by a decrease of \$57.3 million from other variations and decisions from previous budgets. A movement of funds of \$16.4 million has been agreed from 2016-17 to 2017-18 (\$13.4 million) and 2018-19 (\$3.0 million). This is reflected in Table 3.5.

Figure 3: Total departmental capital appropriations as at 2017-18 Budget.