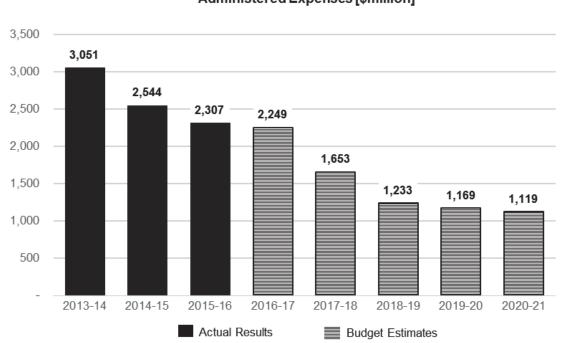

### **Expenses**

In 2017-18, administered expenses are expected to decrease from \$2,249.4 million in 2016-17 to \$1,652.7 million, a decrease of \$596.7 million. The decrease in administered expenses reflects a reduced number of non-citizens being managed by DIBP and a more efficient and effective use of detention facilities since last year.

Figure 4: Administered expenses as at 2017-18 Budget.