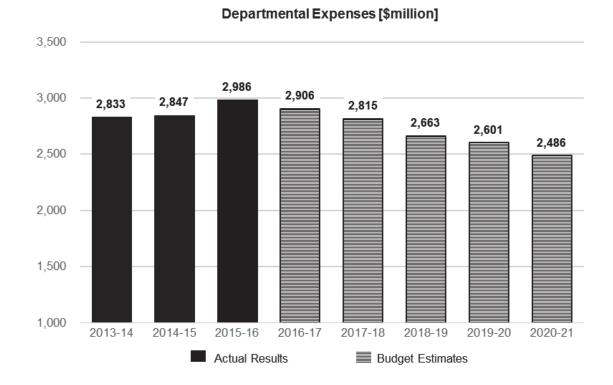

#### **Expenses**

In 2017-18, total departmental expenses are expected to decrease from \$2,906.3 million in 2016-17 to \$2,815.2 million, a decrease of \$91.1 million. This movement reflects an increase of \$102.2 million due to the impact of new budget measures including \$83.2 million for the *Immigration Reform – changes to Australia's visa processing arrangements* measure, being offset by a decrease in expenses of \$193.3 million from other variations and decisions from previous budgets.

Further details of the additional funding for 2017-18 for new measures are provided in the tables in Section 1 of this document.

Figure 2: Total departmental expenses as at 2017-18 Budget.

#### Income

The total departmental revenue is expected to decrease from \$2,632.9 million in 2016-17 to \$2,547.1 million in 2017-18. The decrease of \$85.8 million is primarily due to a decrease in Revenue from Government (appropriation revenue) of \$83.4 million and a decrease in DIBP's own source income of \$2.4 million.