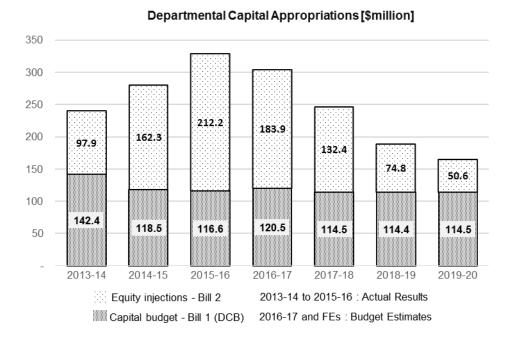

#### 1.2 ENTITY RESOURCE STATEMENT

The Entity Resource Statement details the resourcing for DIBP at Additional Estimates. Table 1.1 outlines the total resourcing available from all sources for the 2016-17 Budget year, including variations through *Appropriation Bills No. 3* and *No. 4* and Special Appropriations.