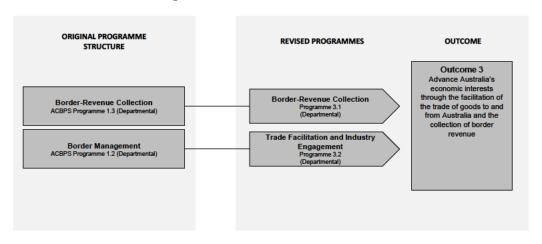

#### 1.2 **ENTITY RESOURCE STATEMENT**

Table 1.1 shows the total resources from all sources. The table summarises how resources will be applied by outcome and by administered and departmental classification.