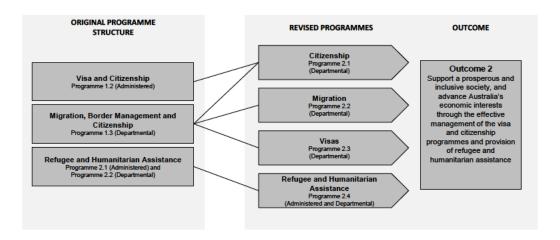

#### 1.2 **ENTITY RESOURCE STATEMENT**

Table 1.1 shows the total resources from all sources. The table summarises how resources will be applied by outcome and by administered and departmental classification.