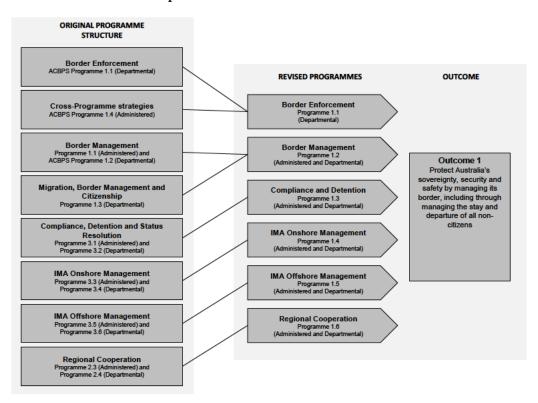

#### 1.2 **ENTITY RESOURCE STATEMENT**

Table 1.1 shows the total resources from all sources. The table summarises how resources will be applied by outcome and by administered and departmental classification.