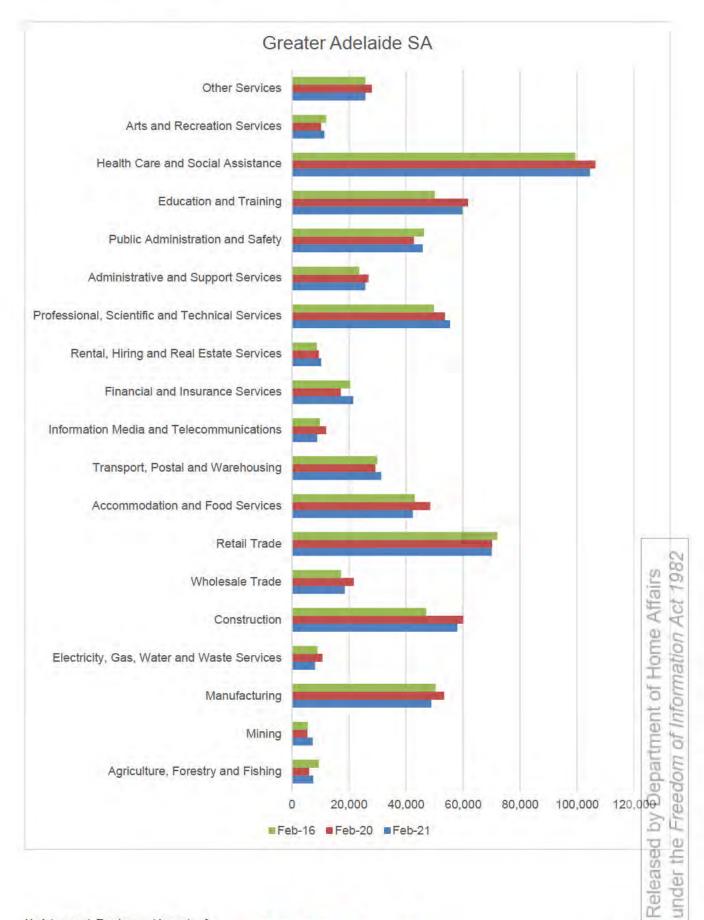

# OFFICIAL

- 27. The uncertainty, volatility and limitations in the data, particularly at the Designated Area level, and at a sector or occupation level within a Designated Area, makes the Department's assessment of the labour market need for overseas workers in the occupations sought by the DAR extremely difficult.
- 28. The Cairns Chamber of Commerce and the NT Government have both provided local labour market data, survey results, and forecasts in support of their requests for a Deed of Variation. However, the Department is unable to verify the accuracy of this information.

# Financial/systems/legislation/deregulation/media implications

- 29. There are no financial, systems, legislation, deregulation or media implications.
- In accordance with our long standing practices, should you wish for unclassified media lines to be prepared in relation to this issue please contact the Home Affairs Media Coordination team – media@homeaffairs.gov.au.