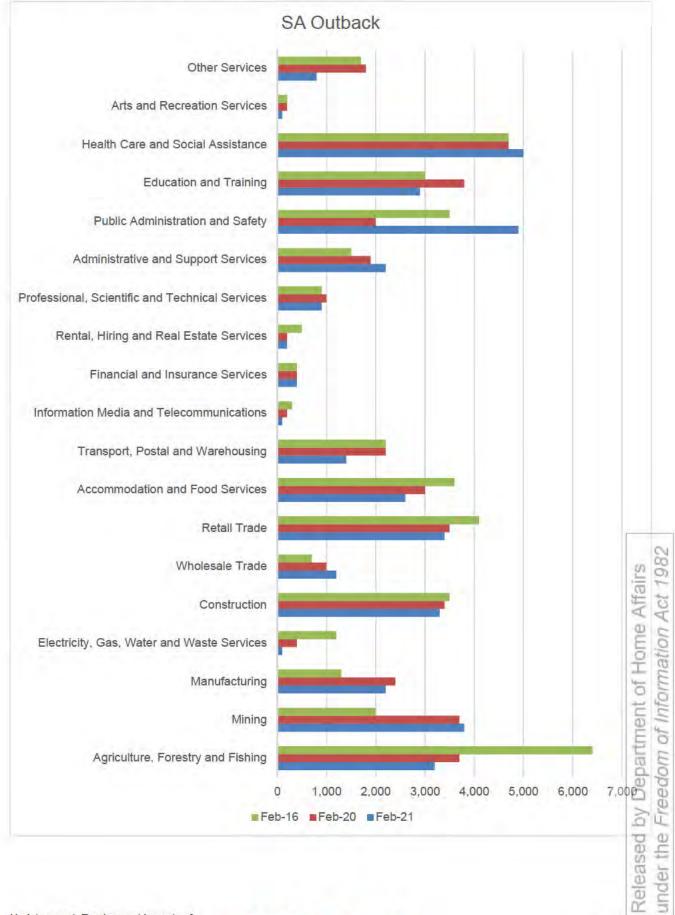

 note the report on unemployment rates in DAMA regions (<u>Attachment F</u>); and feedback received from the National Skills Commission (<u>Attachment G</u>); and

 agree to waive the requirement for the Cairns Chamber of Commerce to provide the Department with an Annual Report and Evaluation in 2021. noted please discuss

Freedom

0

- Year two Deeds of Variation have been executed in relation to the Adelaide City DAMA, SA Regional DAMA and Goldfields DAMA. The remaining four DAMAs are in various stages of review, and continue to operate under the terms of the original (year one) agreement.
- 20. A report on unemployment rates in DAMA regions is provided for your information at Attachment F, and feedback received from the National Skills Commission (NSC) is provided for your information at Attachment G.
- 21. While COVID-19 has had a significant impact on the Australian labour market, unemployment rates peaked at 7.5 per cent, much lower than the double digit figures forecast early in the pandemic, and have already fallen to 5.8 per cent for February 2021. The Reserve Bank of Australia's February outlook expects unemployment to return to pre-pandemic levels over the course of 2021.