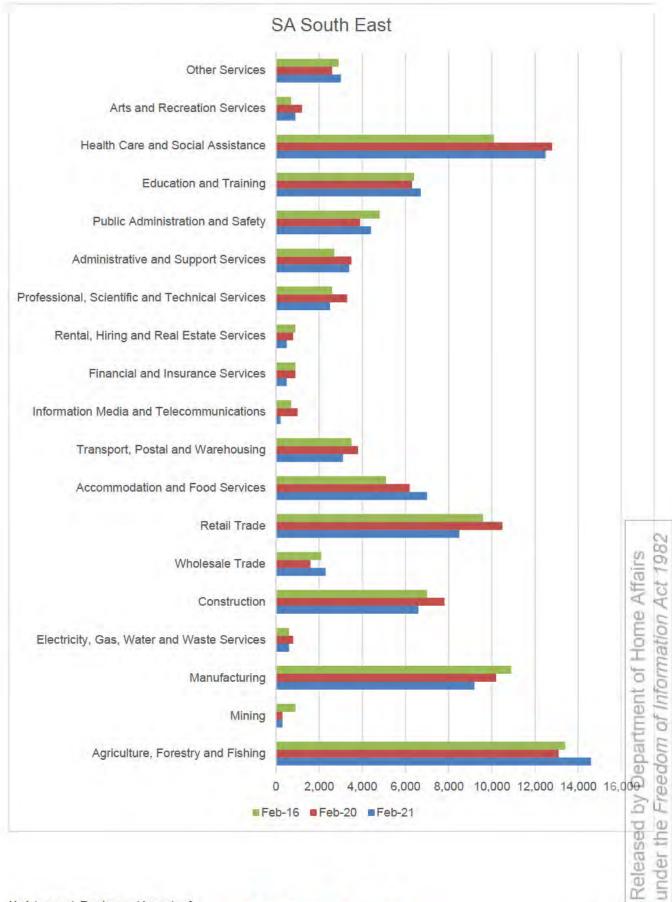

 note the report on unemployment rates in DAMA regions (<u>Attachment F</u>); and feedback received from the National Skills Commission (<u>Attachment G</u>); and

 agree to waive the requirement for the Cairns Chamber of Commerce to provide the Department with an Annual Report and Evaluation in 2021. noted please discuss

Freedom

0

- Year two Deeds of Variation have been executed in relation to the Adelaide City DAMA, SA Regional DAMA and Goldfields DAMA. The remaining four DAMAs are in various stages of review, and continue to operate under the terms of the original (year one) agreement.
- 20. A report on unemployment rates in DAMA regions is provided for your information at Attachment F, and feedback received from the National Skills Commission (NSC) is provided for your information at Attachment G.
- 21. While COVID-19 has had a significant impact on the Australian labour market, unemployment rates peaked at 7.5 per cent, much lower than the double digit figures forecast early in the pandemic, and have already fallen to 5.8 per cent for February 2021. The Reserve Bank of Australia's February outlook expects unemployment to return to pre-pandemic levels over the course of 2021.