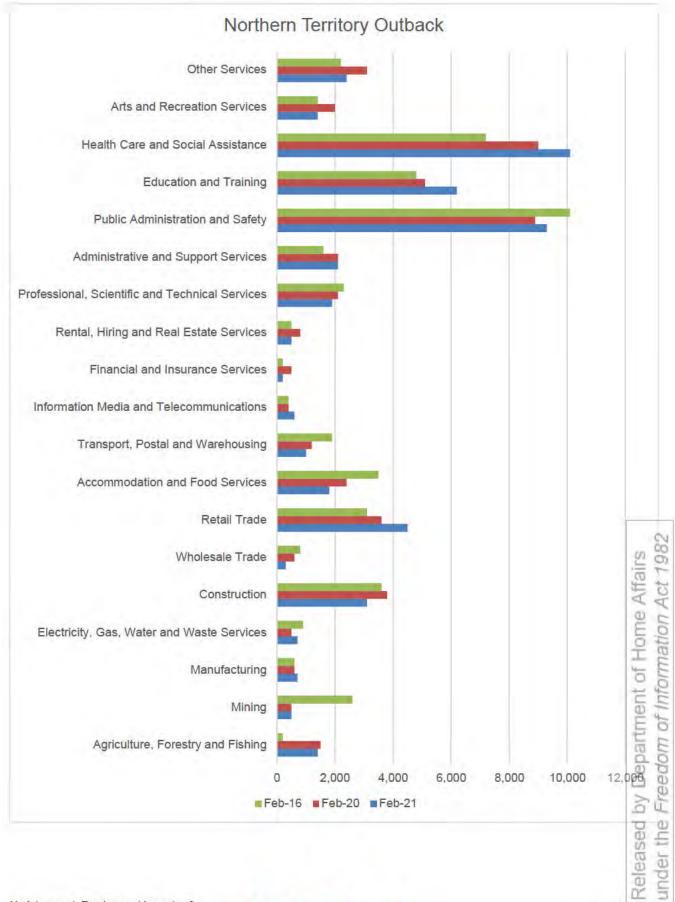

# OFFICIAL

- 27. The uncertainty, volatility and limitations in the data, particularly at the Designated Area level, and at a sector or occupation level within a Designated Area, makes the Department's assessment of the labour market need for overseas workers in the occupations sought by the DAR extremely difficult.
- 28. The Cairns Chamber of Commerce and the NT Government have both provided local labour market data, survey results, and forecasts in support of their requests for a Deed of Variation. However, the Department is unable to verify the accuracy of this information.

# Financial/systems/legislation/deregulation/media implications

- 29. There are no financial, systems, legislation, deregulation or media implications.
- In accordance with our long standing practices, should you wish for unclassified media lines to be prepared in relation to this issue please contact the Home Affairs Media Coordination team – media@homeaffairs.gov.au.