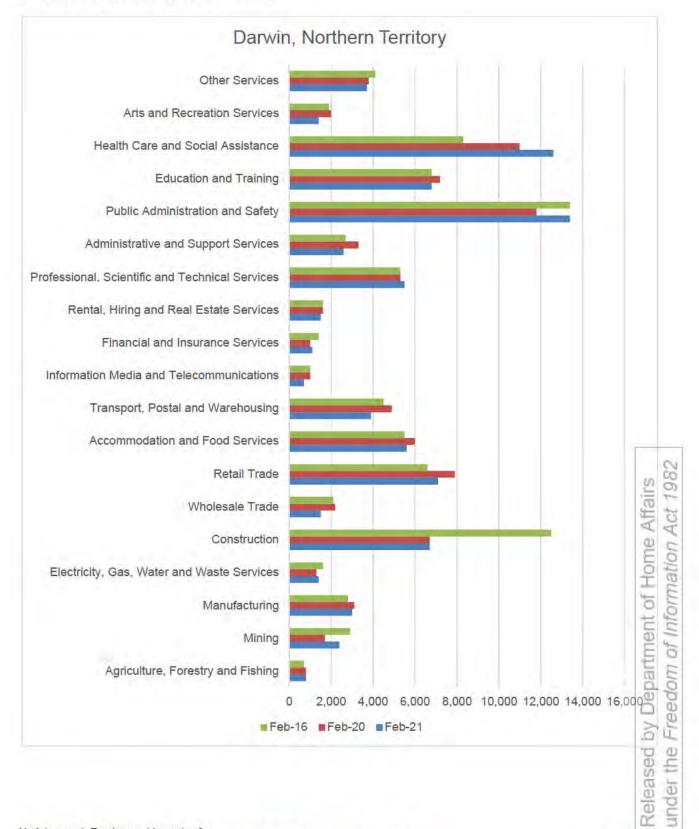

# OFFICIAL

- 27. The uncertainty, volatility and limitations in the data, particularly at the Designated Area level, and at a sector or occupation level within a Designated Area, makes the Department's assessment of the labour market need for overseas workers in the occupations sought by the DAR extremely difficult.
- 28. The Cairns Chamber of Commerce and the NT Government have both provided local labour market data, survey results, and forecasts in support of their requests for a Deed of Variation. However, the Department is unable to verify the accuracy of this information.

# Financial/systems/legislation/deregulation/media implications

- 29. There are no financial, systems, legislation, deregulation or media implications.
- In accordance with our long standing practices, should you wish for unclassified media lines to be prepared in relation to this issue please contact the Home Affairs Media Coordination team – media@homeaffairs.gov.au.