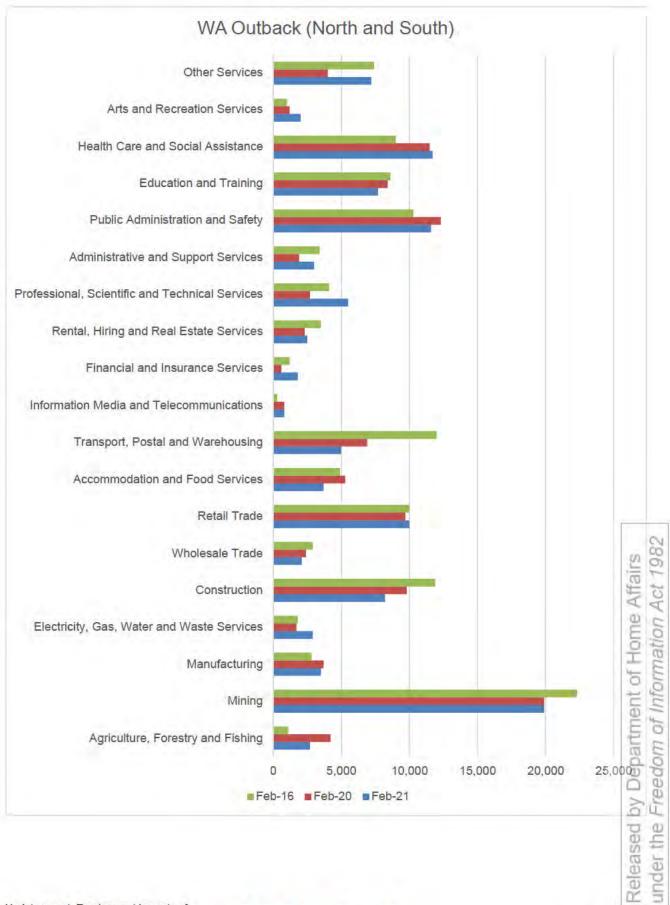

 note the report on unemployment rates in DAMA regions (<u>Attachment F</u>); and feedback received from the National Skills Commission (<u>Attachment G</u>); and

 agree to waive the requirement for the Cairns Chamber of Commerce to provide the Department with an Annual Report and Evaluation in 2021. noted please discuss

Freedom

0

- Year two Deeds of Variation have been executed in relation to the Adelaide City DAMA, SA Regional DAMA and Goldfields DAMA. The remaining four DAMAs are in various stages of review, and continue to operate under the terms of the original (year one) agreement.
- 20. A report on unemployment rates in DAMA regions is provided for your information at Attachment F, and feedback received from the National Skills Commission (NSC) is provided for your information at Attachment G.
- 21. While COVID-19 has had a significant impact on the Australian labour market, unemployment rates peaked at 7.5 per cent, much lower than the double digit figures forecast early in the pandemic, and have already fallen to 5.8 per cent for February 2021. The Reserve Bank of Australia's February outlook expects unemployment to return to pre-pandemic levels over the course of 2021.