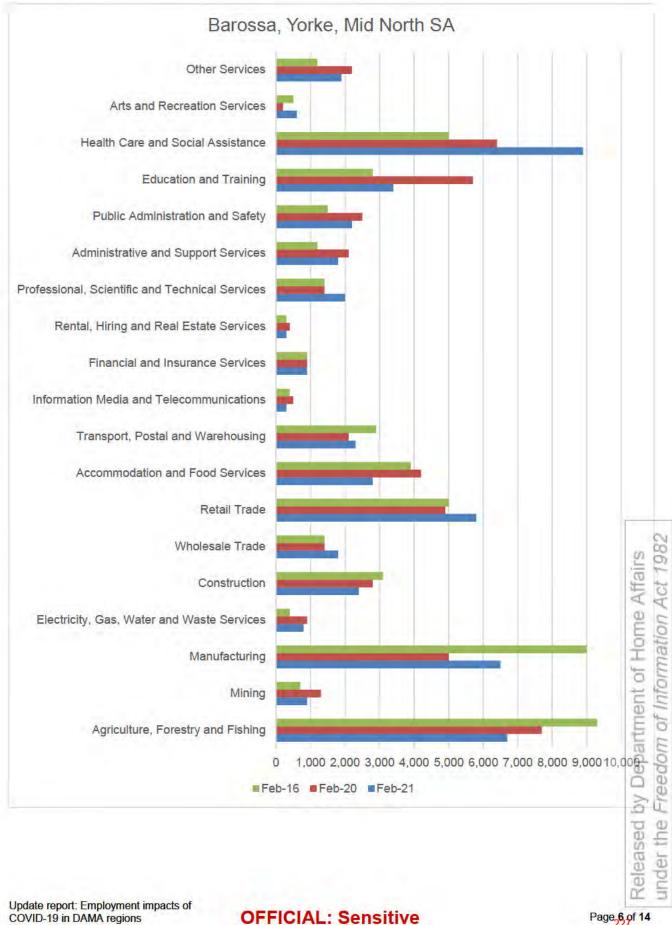

# OFFICIAL

- 27. The uncertainty, volatility and limitations in the data, particularly at the Designated Area level, and at a sector or occupation level within a Designated Area, makes the Department's assessment of the labour market need for overseas workers in the occupations sought by the DAR extremely difficult.
- 28. The Cairns Chamber of Commerce and the NT Government have both provided local labour market data, survey results, and forecasts in support of their requests for a Deed of Variation. However, the Department is unable to verify the accuracy of this information.

# Financial/systems/legislation/deregulation/media implications

- 29. There are no financial, systems, legislation, deregulation or media implications.
- In accordance with our long standing practices, should you wish for unclassified media lines to be prepared in relation to this issue please contact the Home Affairs Media Coordination team – media@homeaffairs.gov.au.