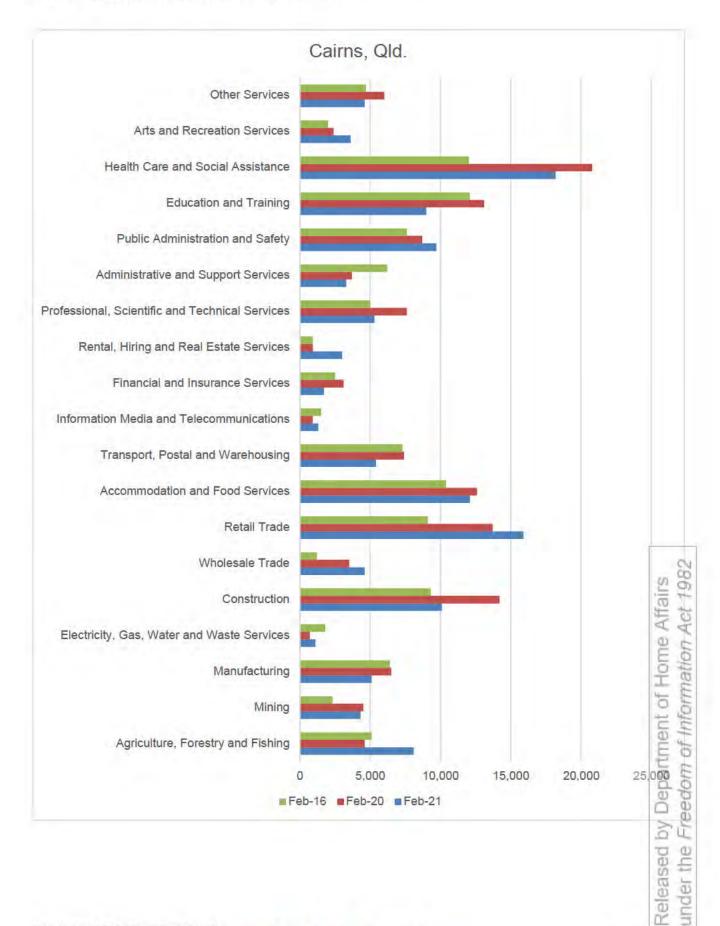

 note the report on unemployment rates in DAMA regions (<u>Attachment F</u>); and feedback received from the National Skills Commission (<u>Attachment G</u>); and

 agree to waive the requirement for the Cairns Chamber of Commerce to provide the Department with an Annual Report and Evaluation in 2021. noted please discuss

Freedom

0

- Year two Deeds of Variation have been executed in relation to the Adelaide City DAMA, SA Regional DAMA and Goldfields DAMA. The remaining four DAMAs are in various stages of review, and continue to operate under the terms of the original (year one) agreement.
- 20. A report on unemployment rates in DAMA regions is provided for your information at Attachment F, and feedback received from the National Skills Commission (NSC) is provided for your information at Attachment G.
- 21. While COVID-19 has had a significant impact on the Australian labour market, unemployment rates peaked at 7.5 per cent, much lower than the double digit figures forecast early in the pandemic, and have already fallen to 5.8 per cent for February 2021. The Reserve Bank of Australia's February outlook expects unemployment to return to pre-pandemic levels over the course of 2021.