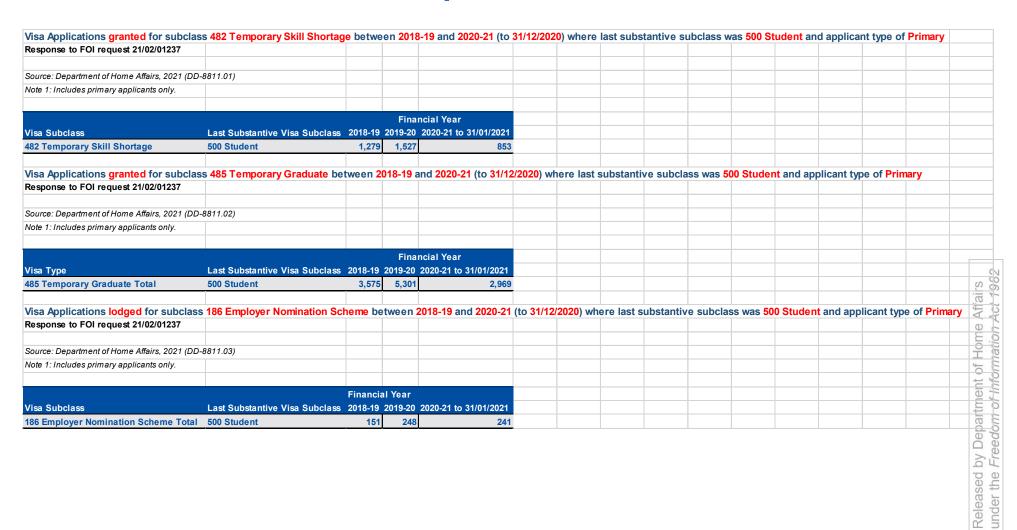

## Freedom of Information Request – FA 21/02/01237



| Source: Department of Home Affairs, 2021 (DD-<br>lote 1: Includes primary applicants only.                                                                                                                                                                                                                                | -8811.04)                            |                                                                                                  |                                                                                 |                                                                                                     |                  |                   |               |            |            |           |            |                |             |
|--------------------