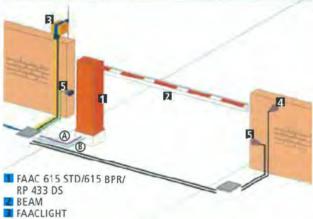

learning (0-10 min in 2,5 sec steps)    |
|                               | Default=10 min                               |
| Pause time                    | Self-learning (0-5 min in 2,5 sec steps)     |
|                               | Default=30 min                               |
| Terminal board inputs         | Open – Close – Stop – Limit-switch -         |
|                               | Closing safety devices - Power supply        |
| Terminal board outputs        | Motor – Flashlight – courtesy light and      |
|                               | power supply to accessories                  |
| Programmable functions        | Operation for barrier or up-and-over - Logic |
| Functions through learning    | Work time – Pause time                       |

### **NSTALLATION LAYOUT**



|   | FAACLIGHT       |
|---|-----------------|
| 4 | FAAC T10        |
| 5 | FAAC FOTOSWITCH |

| Low voltage cabling | Power cabling (230V) |
|---------------------|----------------------|
|                     |                      |

| Technical characteristics           | 615 STD                                                    | 615 RAP.   |  |
|-------------------------------------|------------------------------------------------------------|------------|--|
| Power supply                        | 230 Vac (+6% -10%) !                                       | 60 (60) Hz |  |
| Electric motor                      | single-phase, bi-dire                                      | ctional    |  |
| Absorbed power                      | 220 W