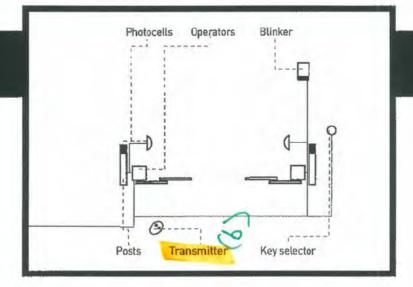

|
| OPERATOR WEIGHT                                | VIRGO 80 N (~8 kg) - VIRGO SQ 60 N (~6 kg)                |
| DIMENSIONS                                     | see drawing                                               |

# RESIDENTIAL USE





#### P125008 - VIRGO BAT

The VIRGO BAT device ensures, through its back up batteries and battery charger, low-voltage operations when there is no power supply IVIRGO).



#### D121017 - ECB SX

Left-hand horizontal electric lock. Also available in right-hand and vertical versions.



D111761 - ME BT

24 Vac electric lock board for BT operators.



N574005 - SIBOX

Empty safe for external release and control push-button panel. Dimensions: 179.5x122x92 mm.



#### N733036 - MOX

External release mechanism for SIBOX model.



# DIMENSIONS





Department of Home Affairs sedom of Information Act 1982

# THOBOS N BT COMPLETE KIT - R935247 000F∠



The PHOBOS N BT KIT is used to accomate swing gates with leaf length up to 1.80 m and w light up to 250 kg. for residential use

- . 2 x PHOBOS N BT operators
- fol panel with incorporated display and . 1 x LIBRA C MA, con rolling-code receive
- 1 x MITTO 2 12V ouble-channel rolling-code transmitter
- LULA 130 photocells • 1 x pair of CE
- y selector · 1 x INTRO
- 24 V with antenna • 1 x blinke

# P1'0B0S NL BT DOUBLE KIT - R935255 00°04 PHGROS NL BT SINGLE KIT - R935005 7',001



The PHOBOS NL BT is used to automate wing gates with leaf length up to 5 m and weigh t up to 250 kg, for residential use

- · 2 x PHOBOS NL BI operators
- · 1 x LIBRA C MA, ontrol panel with