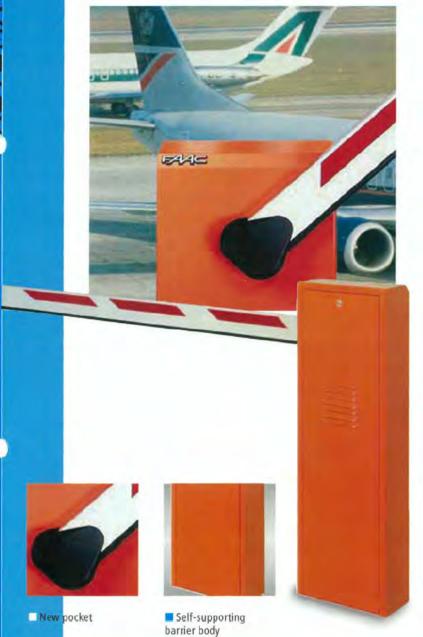

for goods, which would be identified as "Substitutable goods" in line with section 269B.

As the goods of this application have a specific use, as stated above, where their specific design features are essential, we can only identify them as having this sole function and therefore it is the opinion of the applicant that substitutable goods, for the goods of this application, are not produced in Australia.

4.2 Taking the summary of the above into consideration, this application are being made on the grounds that goods, as described in this application would meet the "core Criteria" under section 269C.

We trust this meets with your approval and should you require any further information please to not hesitate to contact the undersigned.



s. 47F(1)

# 620 STANDARD



for beams up to 5 m



The ideal solution

for heavy traffic The Standard 620 for barriers of up to 5 m is suitable for heavy but not continuous traffic. The barrier is supplied with a wide range of accessories, including a skirt to prevent unwanted break-ins.

#### Totally flexible

The FAAC 620 range is equipped with electronic deceleration at opening and closing. A version with articulated beam for low ceilings is available on request.

#### Long term reliability

Use of cutting-edge materials and treatments such as cataphoresis and niploy, plus tried-and-tested FAAC hydraulic technology, all combine to ensure long-life.

**Leading-edge technology** SMT microprocessor electronic technology is supplied standard to ensure exceptional performance. By means of an optional card, the barrier can also control auxi