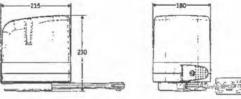

|
| OPERATOR WEIGHT                                | VIRGO 80 N (~8 kg) - VIRGO SQ 60 N (~6 kg)                |
| DIMENSIONS                                     | see drawing                                               |

# RESIDENTIAL USE





#### P125008 - VIRGO BAT

The VIRGO BAT device ensures, through its back up batteries and battery charger, low-voltage operations when there is no power supply IVIRGO).



#### D121017 - ECB SX

Left-hand horizontal electric lock. Also available in right-hand and vertical versions.



D111761 - ME BT

24 Vac electric lock board for BT operators.



N574005 - SIBOX

Empty safe for external release and control push-button panel. Dimensions: 179.5x122x92 mm.



#### N733036 - MOX

External release mechanism for SIBOX model.



# DIMENSIONS





Department of Home Affairs sedom of Information Act 1982

# THOBOS N BT COMPLETE KIT - R935247 000F∠



The PHOBOS N BT KIT is used to accomate swing gates with leaf length up to 1.80 m and w light up to 250 kg. for residential use

- . 2 x PHOBOS N BT operators
- fol panel with incorporated display and . 1 x LIBRA C MA, con rolling-code receive
- 1 x MITTO 2 12V ouble-channel rolling-code transmitter
- LULA 130 photocells • 1 x pair of CE
- y selector · 1 x INTRO
- 24 V with antenna • 1 x blinke

# P1'0B0S NL BT DOUBLE KIT - R935255 00°04 PHGROS NL BT SINGLE KIT - R935005 7',001



The PHOBOS NL BT is used to automate wing gates with leaf length up to 5 m and weigh t up to 250 kg, for residential use

- · 2 x PHOBOS NL BI operators
- · 1 x LIBRA C MA, ontrol panel with incorporated ox