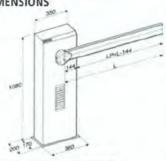

|  |

1 cable 2x1,5

1 cable 2x0,5 N.B: Cable diameters in mm²

A !

230 Vac(+6%-10%)-50 Hz 7 W

300 W

24 Vdc

1

2 3

| Model Beam max, length (m | Use                  |                      |                   | Control board    |
|---------------------------|----------------------|----------------------|-------------------|------------------|
|                           | Beam max, length (m) | Opening time (s)     | Use frequency (%) |                  |
| 620 STANDARD<br>LH/RH     | 5,00                 | 3,5 (3m)<br>4,5 (4m) | 70                | 624 BLD built-in |
| 620 STD ART.<br>LH/RH     | 4,00 (articulated)   | 3,5 (3m)<br>4,5 (4m) | 70                | 624 BLD built-in |

Power supply voltage

Motor maximum load

Power supply for accessories

Absorbed power

### DIMENSIONS



| L = Beam length    |         |  |
|--------------------|---------|--|
| LP = Transit space | elength |  |



Values in mm

| Technical characteristics           | 620 STANDARD LH/RH                                                                                              |
|-------------------------------------|-----------------------------------------------------------------------------------------------------------------|
| Power supply                        | 230 Vac (+6% -10%) 50 (60) Hz                                                                                   |
| Electric motor                      | single-phase, bi-directional                                                                                    |
| Absorbed power                      | 220 W