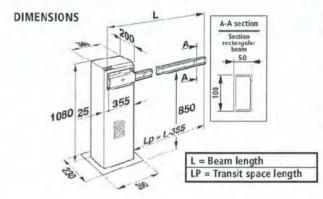

# INSTALLATION LAYOUT



|          | ow voltage cabling                    | Po | ower cabling (230V)                    |
|----------|---------------------------------------|----|----------------------------------------|
| <b>a</b> | nr.3 cables 3x0,5<br>nr.1 cable 2x0,5 | ®  | nr.1 cable 2x1,5+1<br>nr.1 cable 2x1,5 |



| Model     | Use                  |                  | Control board              |                  |
|-----------|----------------------|------------------|----------------------------|------------------|
| Beam      | Beam max, length (m) | Opening time (s) | Use frequency (cycles/him) |                  |
| 640 LH/RH | 7,00                 | 4 (5m)           | 100                        | 624 BLD built-in |

Power supply voltage

Motor maximum load

Absorbed power



| Va | ues | in | mn |
|----|-----|----|----|
|    |     |    |    |

| Technical characteristics           | 640                                 |
|-------------------------------------|-------------------------------------|
| Power supply                        | 230 Vac (+6% -10%) 50 (60) Hz       |
| Electric motor                      | Single-phase, bi-directional        |
| Absorbed power                      | 220 W                               |
| Absorbed current                    | 1A                                  |
| Motor rotation speed                | 1.400 - 2.800 rpm                   |
| Pump flow rate                      | 0,75 - 1 - 1,5 - 2 l/min.           |
| Thermal protection on motor winding | 120°C                               |
| Effective torque