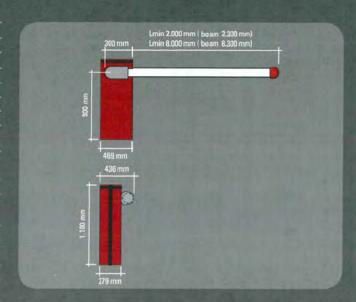

|
| Electronic deceleration       | Absolute encoder                                           |
| Operating ambient temperature | -20°C ÷ +55°C                                              |
| Weight                        | 85 kg (65 kg body +<br>20 kg compartment)                  |
| Oil type                      | FAAC HP OIL                                                |
| Barrier body treatment        | Epoxy zinc anti-corrosion treatment<br>100 microns + paint |
| Protection class              | IP44                                                       |
| Beam type                     | Rounded or elliptical with lights and rubber bumper        |
| Dimensions (LxHxD) (mm)       | 469x279x1100 (see illustration)                            |



### **ACCESSORIES**



Pocket for round pivoting



Connecting kit for round S-profile beam (max 4 m)



BEAMS

Pocket and balancing spring S



Pocket and balancing spring L



Integrated, flashing traffic



Skirt kit, length 2 m for round S/L profile beams



End foot for round S/L profile beams



XBAT 24 emergency battery kit

Anti-vandalism valve for the B680H It protects the hydraulic

Anti-panic group

Permits manual release of the beam in case of a black out

Whole beams S Granation Act (1992) 2+2 3+2 by Bepartment Passed 00 4 4+2 Rel Dimensions shown in m.

Beam break-out sensor for round pivoting beams

system if the beam is forced

### **SUBSIDIARIES**

### **AUSTRALIA**

FAAC AUSTRALIA PTY LTD Homebush — Sydney, Australia tel. +61 2 87565644 fax +61 2 87565677 www.faac.com.a