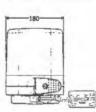

|
| OPERATOR WEIGHT                                | VIRGO 80 N (~8 kg) - VIRGO SQ 60 N (~6 kg)                |
| DIMENSIONS                                     | see drawing                                               |

# RESIDENTIAL USE





#### P125008 - VIRGO BAT

The VIRGO BAT device ensures, through its back up batteries and battery charger, low-voltage operations when there is no power supply IVIRGO).



#### D121017 - ECB SX

Left-hand horizontal electric lock. Also available in right-hand and vertical versions.



D111761 - ME BT

24 Vac electric lock board for BT operators.



N574005 - SIBOX

Empty safe for external release and control push-button panel. Dimensions: 179.5x122x92 mm.



#### N733036 - MOX

External release mechanism for SIBOX model.



# DIMENSIONS





Department of Home Affairs sedom of Information Act 1982

# THOBOS N BT COMPLETE KIT - R935247 000F∠



The PHOBOS N BT KIT is used to accomate swing gates with leaf length up to 1.80 m and w light up to 250 kg. for residential use

- . 2 x PHOBOS N BT operators
- fol panel with incorporated display and . 1 x LIBRA C MA, con rolling-code receive
- 1 x MITTO 2 12V ouble-channel rolling-code transmitter
- LULA 130 photocells • 1 x pair of CE
- y selector · 1 x INTRO
- 24 V with antenna • 1 x blinke

# P1'0B0S NL BT DOUBLE KIT - R935255 00°04 PHGROS NL BT SINGLE KIT - R935005 7',001



The PHOBOS NL BT is used to automate wing gates with leaf length up to 5 m and weigh t up to 250 kg, for residential use

- · 2 x PHOBOS NL BI operators
- · 1 x LIBRA C MA, ontrol panel with incorporated oxpl