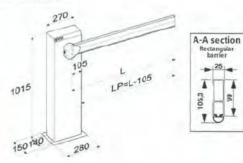

|  |
| Limit-switches                      | standard                                                   |            |  |

| Model        |                     | Use              |                             | Control board    |
|--------------|---------------------|------------------|-----------------------------|------------------|
|              | Beam max length (m) | Opening time (s) | Use frequency (cycles/hour) |                  |
| 615 STANDARD | 5,00                | 6                | 50                          | 615 BPR included |
| 615 RAPID    | 2,50                | 3                | 40                          | 615 BPR included |

FAAC S.p.A. via Benini, 1 40069 Zola Predosa - Bologna (italy) Tel. +39 051 61724 - Fax +39 051 758518 www.faacgroup.com



### DIMENSIONS



Values in mm

908353004 - Rev. 11 - Zurchini - 3.000 - 02/2006 - The descriptions and illustrations contained in the present brochure are not binding. FAAC reserve the right to undertake product technical modifications without prior notice.

Home

Department of

eased

# Released by Department of Home Affairs under the Freedom of Information Act 1982

### Attachment "B" Question # 6B.

Application Reference "FAAC 03/13"

### Details of inquiries undertaken.

It is our opinion; substitutable goods are not manufactured in Australia. As such, any goods meeting the TCO description would need to be imported from overseas.

The goods being imported are designed solely for use as Boom Gate Operators, for the automation of boom gates.

Furthermore, due to the nature and size of this market, it i