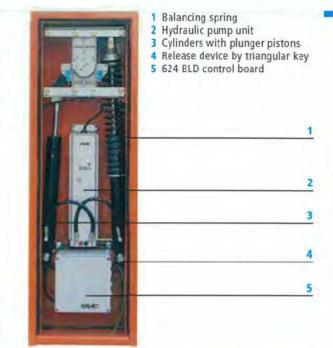

Hydraulic gerotor pump (max low noise) • Pump flow rate 0.75-1-1.5-2 l/m.

• Single-phase motor with two rotation directions (1,400 rpm) • Hydraulic gerotor pump (max low noise) • Pump flow rate 0.75-1-1.5-2 l/m. hydraulic oil with additives • Travel-limit deceleration • Adjustable deceleration angle by cams • Automatically activated cooling ventilation

• Designed to accommodate rectangular, rectangular with skirt beams • Built-in electronic control equipment

### CE

### INSTALLATION LAYOUT



|          | ow voltage cabling                    | Po | ower cabling (230V)                    |
|----------|---------------------------------------|----|----------------------------------------|
| <b>a</b> | nr.3 cables 3x0,5<br>nr.1 cable 2x0,5 | ®  | nr.1 cable 2x1,5+1<br>nr.1 cable 2x1,5 |



| Model     | Use                  |                  | Control board              |                  |
|-----------|----------------------|------------------|----------------------------|------------------|
| Beam      | Beam max, length (m) | Opening time (s) | Use frequency (cycles/him) |                  |
| 640 LH/RH | 7,00                 | 4 (5m)           | 100                        | 624 BLD built-in |

Power supply voltage

Motor maximum load

Absorbed power



| Va | ues | in | mn |
|----|-----|----|----|
|    |     |    |    |

| Technical characteristics           | 640                                 |
|-------------------------------------|-------------------------------------|
| Power supply                        | 230 Vac (+6% -10%) 50 (60) Hz       |
| Electric motor