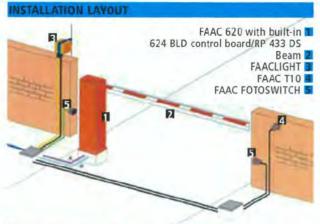

angular or customised key. (optional) · Hydraulic pump unit with hydraulic locking on opening and closing · Electric motor power supply 230 Vac (+6% -10%) -50(60) Hz · Electric motor power 220 W · Thermal protection at 120°C built into motor winding · Operating ambient temperature -20°C ↓ • Single-phase motor with two rotation directions (1.400 rpm) • Hydraulic gerotor pump (max low noise) • Pump flow rate 0.7550 l/m • Die-cast distribution flange • Separate control of opening and closing force by by-pass valves • Tank in anodised aluminium • hydraulic oil with additives • Travel-limit deceleration • Adjustable deceleration angle by cams • Designed to accommodate rectangular, rec tangular with skirt, articulated rectangular, round, round pivoting beams · Built-in electronic control board



| 1  | Bala | anci | ng | spr | inc |
|----|------|------|----|-----|-----|
| 24 |      |      |    |     | -   |

2 Hydraulic pump unit

3 Cylinders with plunger pistons

4 Release device by triangular key

5 624 BLD control board

| Low voltage cabling | Power cabling (230V) |  |
|---------------------|----------------------|--|
| 3 cables 3x0,5      | 1 cable 2x1,5+T      |  |

1 cable 2x1,5

1 cable 2x0,5 N.B: Cable diameters in mm²

A !

230 Vac(+6%-10%)-50 Hz 7 W

300 W

24 Vdc

1

2 3

| Model Beam max, length (m | Use                  |                      |                   | Control board    |
|---------------------------|----------------------|----------------------|-------------------|------------------|
|                           | Beam max, length (m) | Opening time (s)