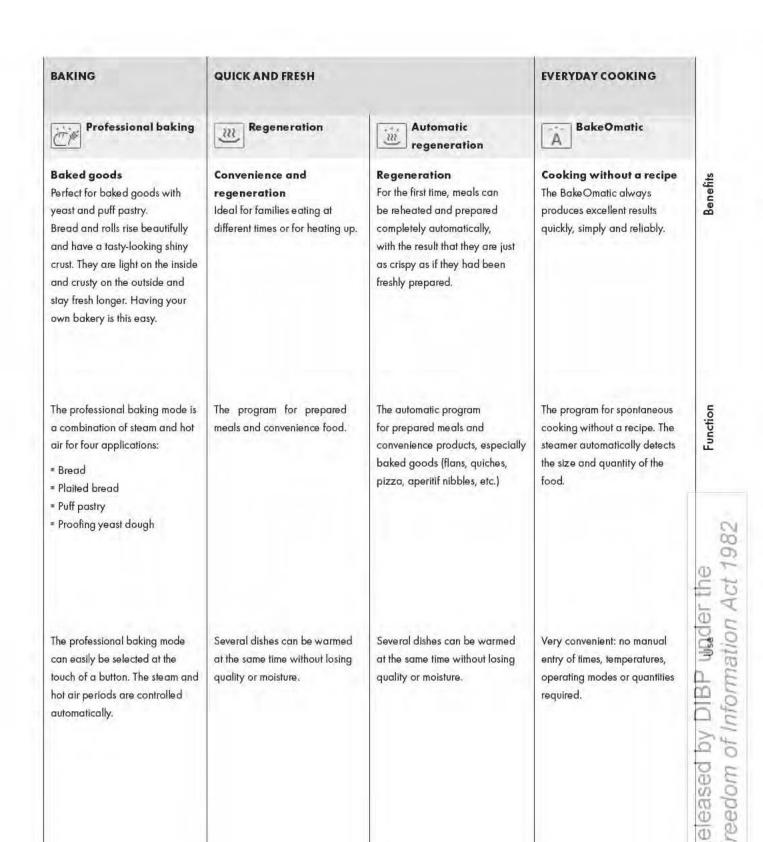

| Gourmet meals can be<br>accessed at the touch of a<br>button. All the recipes are<br>collected in a recipe book.<br>An extended recipe book is<br>available separately.               | After it has been seared, the<br>meat is constantly monitored<br>in the steamer while it is slowly<br>cooked.                                                                                                        | A perfectly roasted cut of<br>meat is constantly monitored<br>in the steamer while it is<br>slowly steam-cooked before<br>being seared.                                                                              |

Released by DIBP under the Freedom of Information Act 1982



### WORLD-EXCLUSIVE COMBI-STEAM OVEN WITH MICROWAVE HEALTHY STEAMING, NOW EVEN QUICKER

V-ZUG is the first manufacturer to successfully combine three heating methods – conventional, steam and microwave – in a single appliance: the new Combi-Steam CSTMSLQZ60.

#### The unique combination of all heating methods

Brilliant cooking has never been so quick: with three practical functions in one appliance, gentle cooking of gourmet and precooked meals is now easier than ever.

### Operating mode/function

1 Steam Gentle, no-pressure steaming of vegetables

2 Conventional heat For example, top/bottom heat, hot air or grill

3 Microwave Heating or reheating liquids

4 Combination steam/microwave For example, PowerSteam

**5 Combination steam/conventional** For example, hot air with steaming

6 C